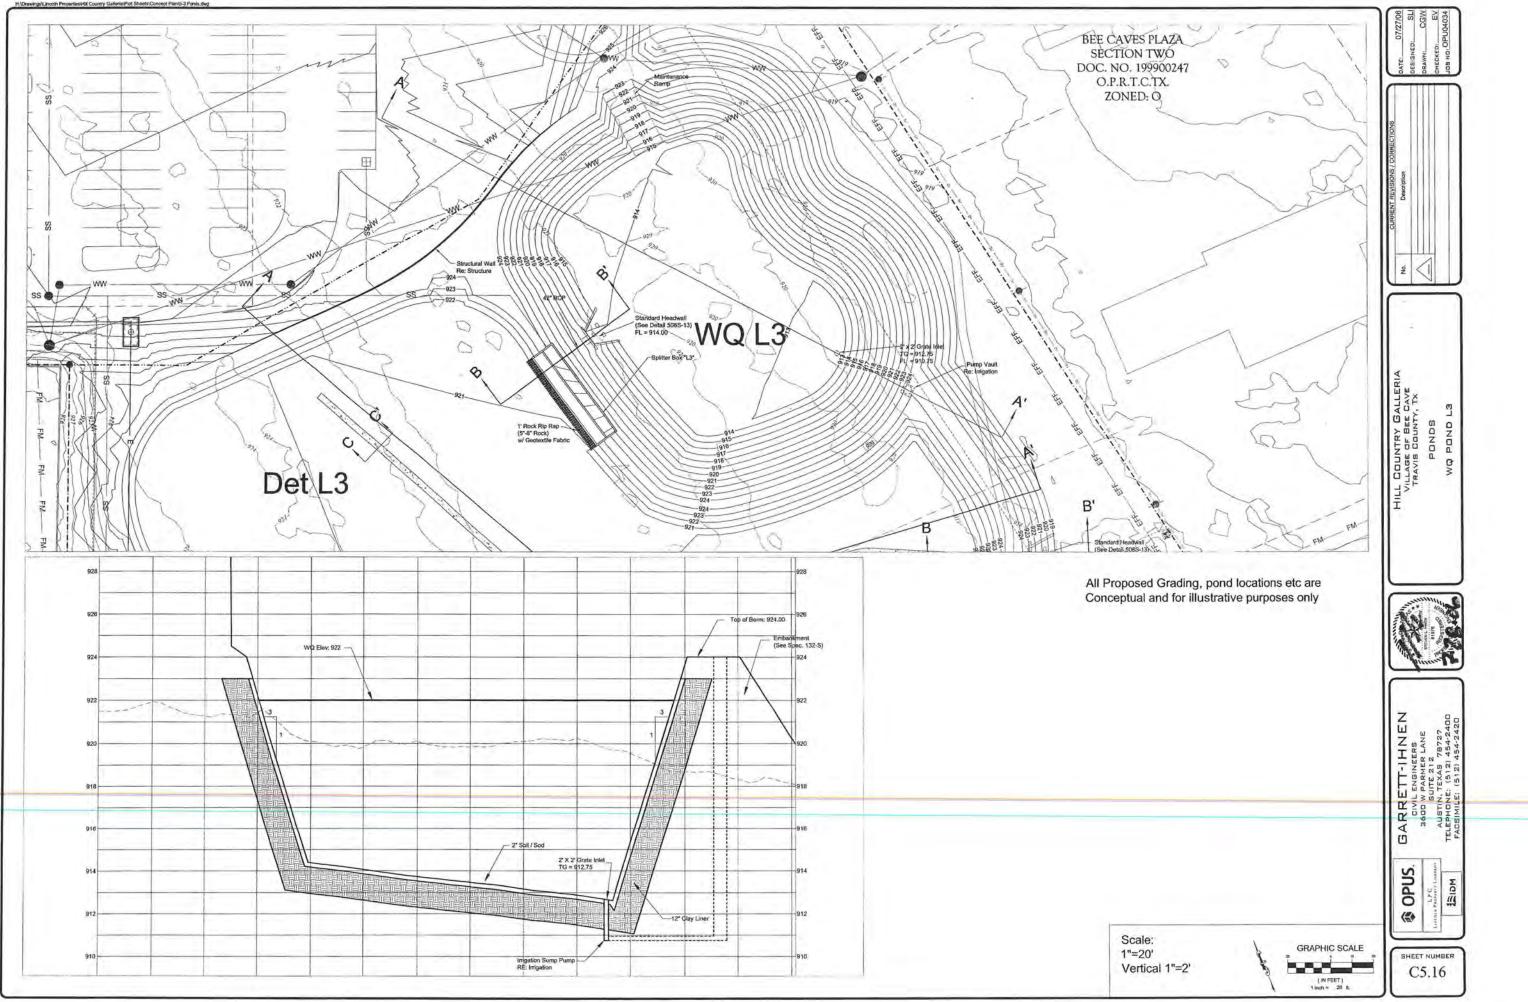

n the drip line of the trees. No soil is permitted on the root flare of any tree.
- 12. Pruning to provide clearance for structures, vehicular traffic and equipment shall take place before damage occurs (ripping of branches, etc.).
- All finished pruning shall be done according to recognized, approved standards of the industry (reference the national Arborist Association Pruning Standards for Shada Trees) and the guidelines of Ordinace 03-04-22-C as it relates to prevention of Oak Wilt in the Village of Bee Caves and specifically Sec. 8.407 through Sec. 8.411.
- 14. Deviations from the above notes may be considered ordinance violations if there is substantial
- non-compliance or if a tree sustains damage as a result.























Scale: 1"=20' Vertical 1"=2'





































## hui country Gatteria

Village of Bee Cave, Texas

LINCOLN PROPERTY COMPANY

01.26.2005 T1.1





(6" OR GREATER) NEW / ACCENT TRE (3° OR SMALLER) TOTAL CALIPER INCH

Hill Country Galleria

Village of Bee Cave, Texas

BIDM OPUS LPC LINCOLN PROPERTY COMPANY

# Tree Preservation/ Concept Landscape Plan KIKL

| W TREES | 1,364  | Cal. Inches |
|---------|--------|-------------|
| EES     | 10,275 | Cal. Inches |
| HES     |        | Cal. Inches |
|         |        |             |



Village of Bee Cave, Texas

MGIEL S OPUS L P C LINCOLN PROPERTY COMPANY

Tree Preservation/ Concept Landscarpe Plan- Part 1



Village Green





Village of Bee Cave, Texas

EIDM OPUS. LPC LINCOLN PROPERTY COMPANY Tree Preservation/Concept Landscape Plan-Part 2









# BUIL

Note: Building el