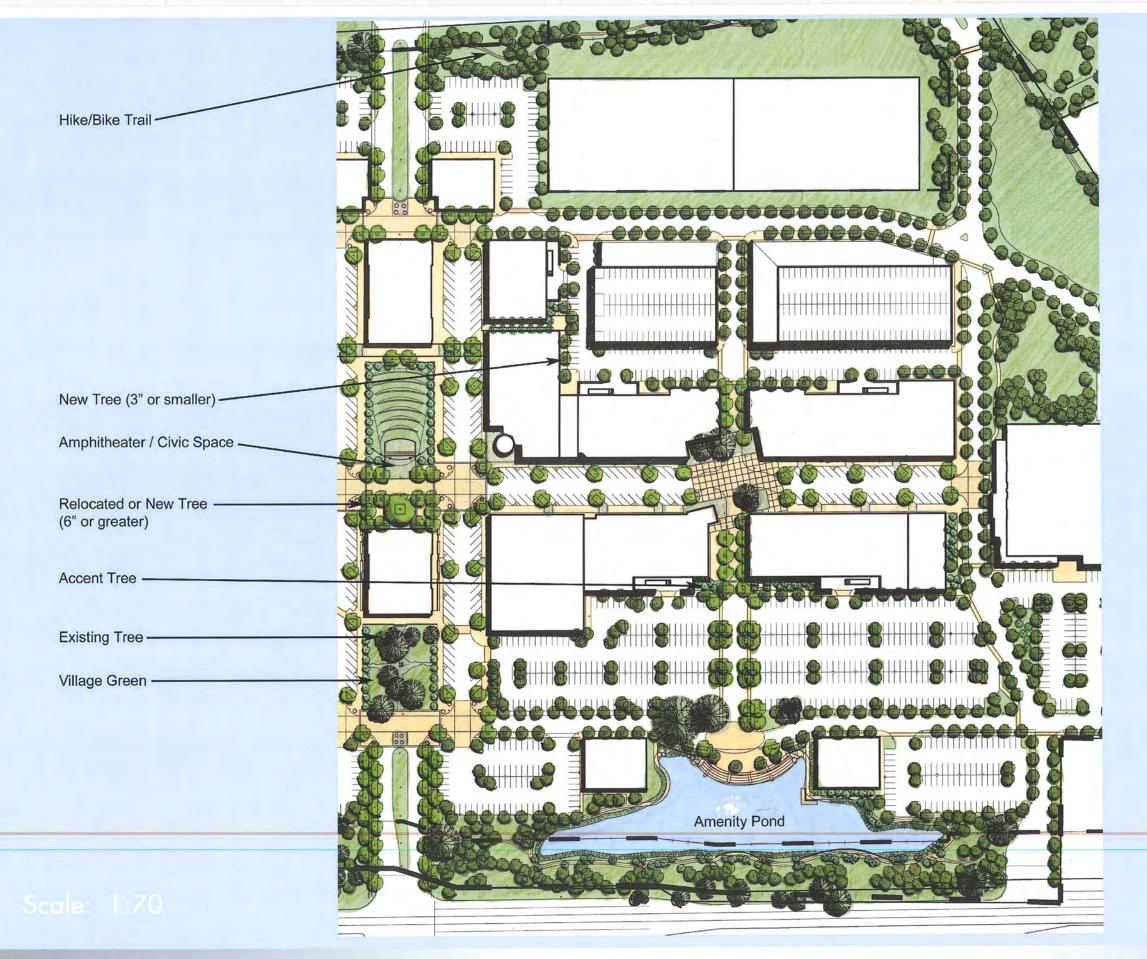

here is substantial
- non-compliance or if a tree sustains damage as a result.























Scale: 1"=20' Vertical 1"=2'





































## hui country Gatteria

Village of Bee Cave, Texas

LINCOLN PROPERTY COMPANY

01.26.2005 T1.1





(6" OR GREATER) NEW / ACCENT TRE (3° OR SMALLER) TOTAL CALIPER INCH

Hill Country Galleria

Village of Bee Cave, Texas

BIDM OPUS LPC LINCOLN PROPERTY COMPANY

# Tree Preservation/ Concept Landscape Plan KIKL

| W TREES | 1,364  | Cal. Inches |
|---------|--------|-------------|
| EES     | 10,275 | Cal. Inches |
| HES     |        | Cal. Inches |
|         |        |             |



Village of Bee Cave, Texas

MGIEL S OPUS L P C LINCOLN PROPERTY COMPANY

Tree Preservation/ Concept Landscarpe Plan- Part 1



Village Green





Village of Bee Cave, Texas

EIDM OPUS. LPC LINCOLN PROPERTY COMPANY Tree Preservation/Concept Landscape Plan-Part 2









# BUIL

Note: Building elevations will be consistent w/ Prototypes (as depicted on attached Prototype drawings),

Hill Country Galleria

Village of Bee Cave, Texas

BIDM OPUS LPC OPERTY COMPANY

Building F Elevations



Note: Building elevations will be consistent w/ Prototypes (as depicted on attached Prototype drawings), but the final composition of building elevations (comprised of Prototype elements) may vary slightly to accommodate leasing requirements All signage, (as depicted on elevations and Prototypes) is for illustrative purposes only.

Hill Country Galleria

Village of Bee Cave, Texas











Hill Country Galleria













Note: Building elevatio