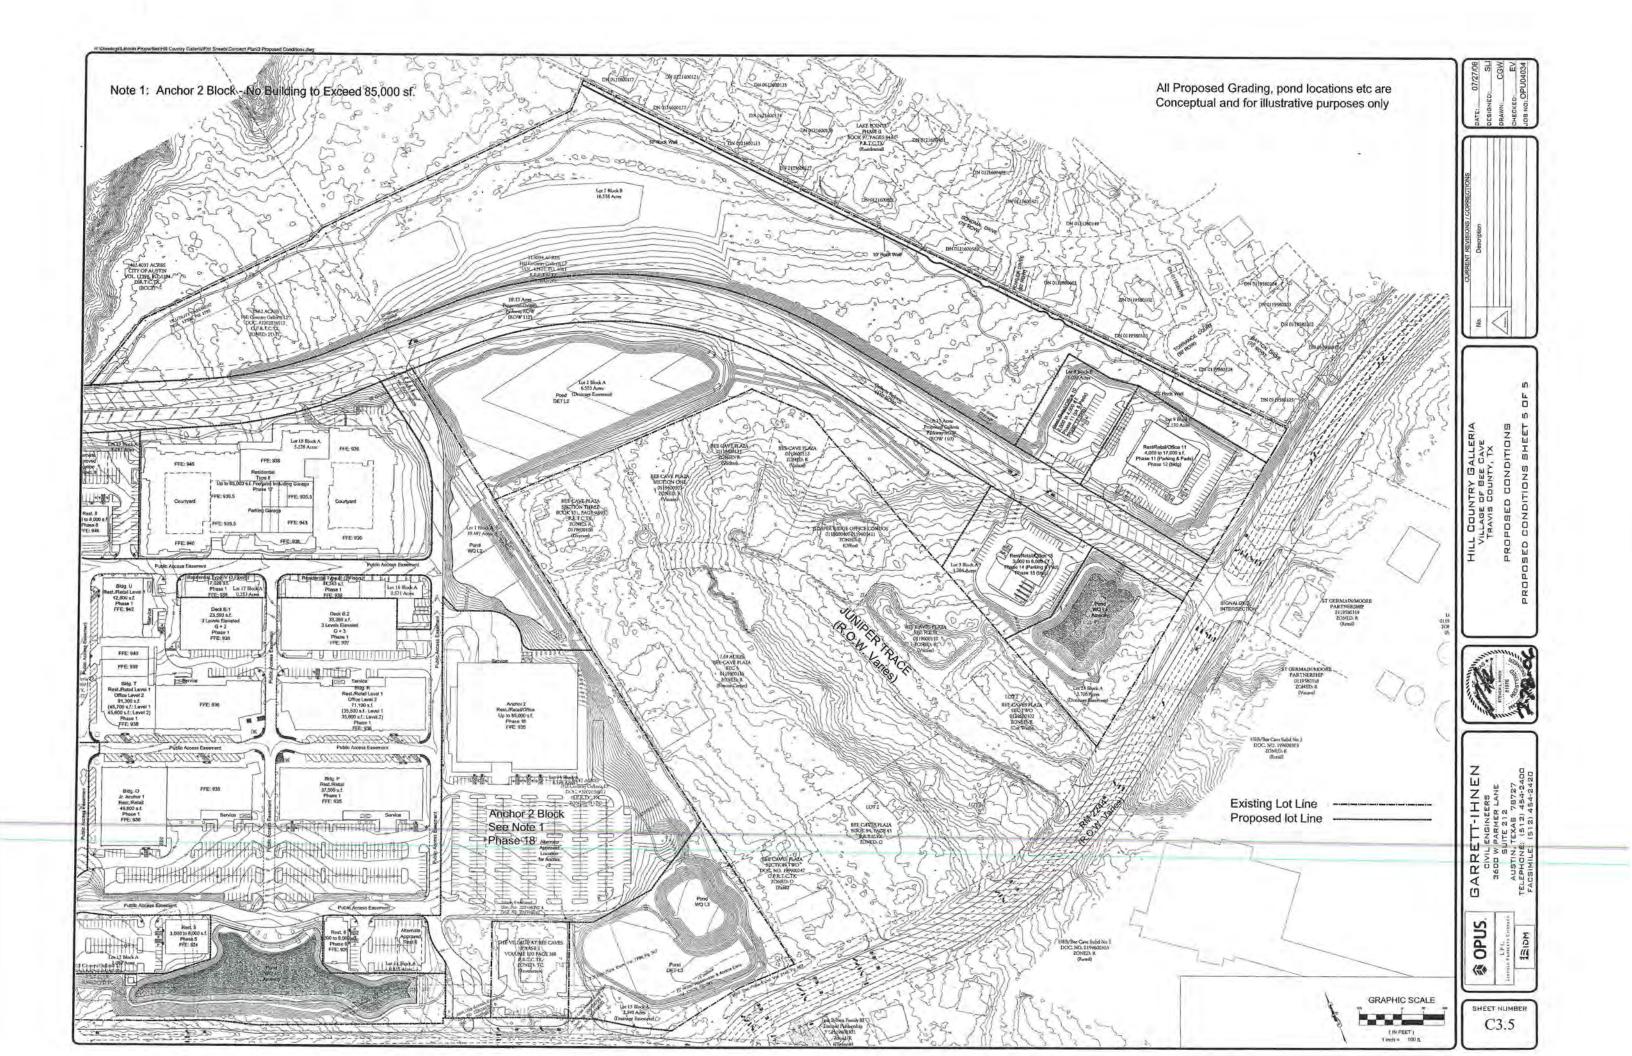

- A. Consider approval of the minutes of the Regular Session conducted on May 23, 2023.
- B. Consider approval of the minutes of the Special Session conducted on June 7, 2023.
- C. Consider approval of the minutes of the Special Session conducted on June 8, 2023.
- D. Consider approval of Ordinance No. 510, an Ordinance accepting and approving the 2023 annual service plan update to the Service and Assessment Plan and an updated assessment roll for the Backyard Public Improvement District.
- 9. Discuss and consider action on a Site & NPS Plan Amendment for expansion of the Whole Foods located in the Hill Country Galleria at 12601 Hill Country Blvd., Bee Cave, TX
- 10. Discuss and consider action on Resolution No. 2023-11 approving a program for additional patrols or law enforcement services.
- 11. Discuss and consider action on renewing the contract with Texas Municipal League Health Benefits Pool for employee health insurance and other benefits for fiscal year 2023-2024.
- 12. Discuss and consider action on Resolution No. 2023-12 declaring the intent of the City of Bee Cave to annex into the city limits an approximately 3.311-acre tract of land located at Vail Divide & State Highway 71 and setting a public hearing.
- 13. Discuss and consider renewal of an Interlocal Agreement for public