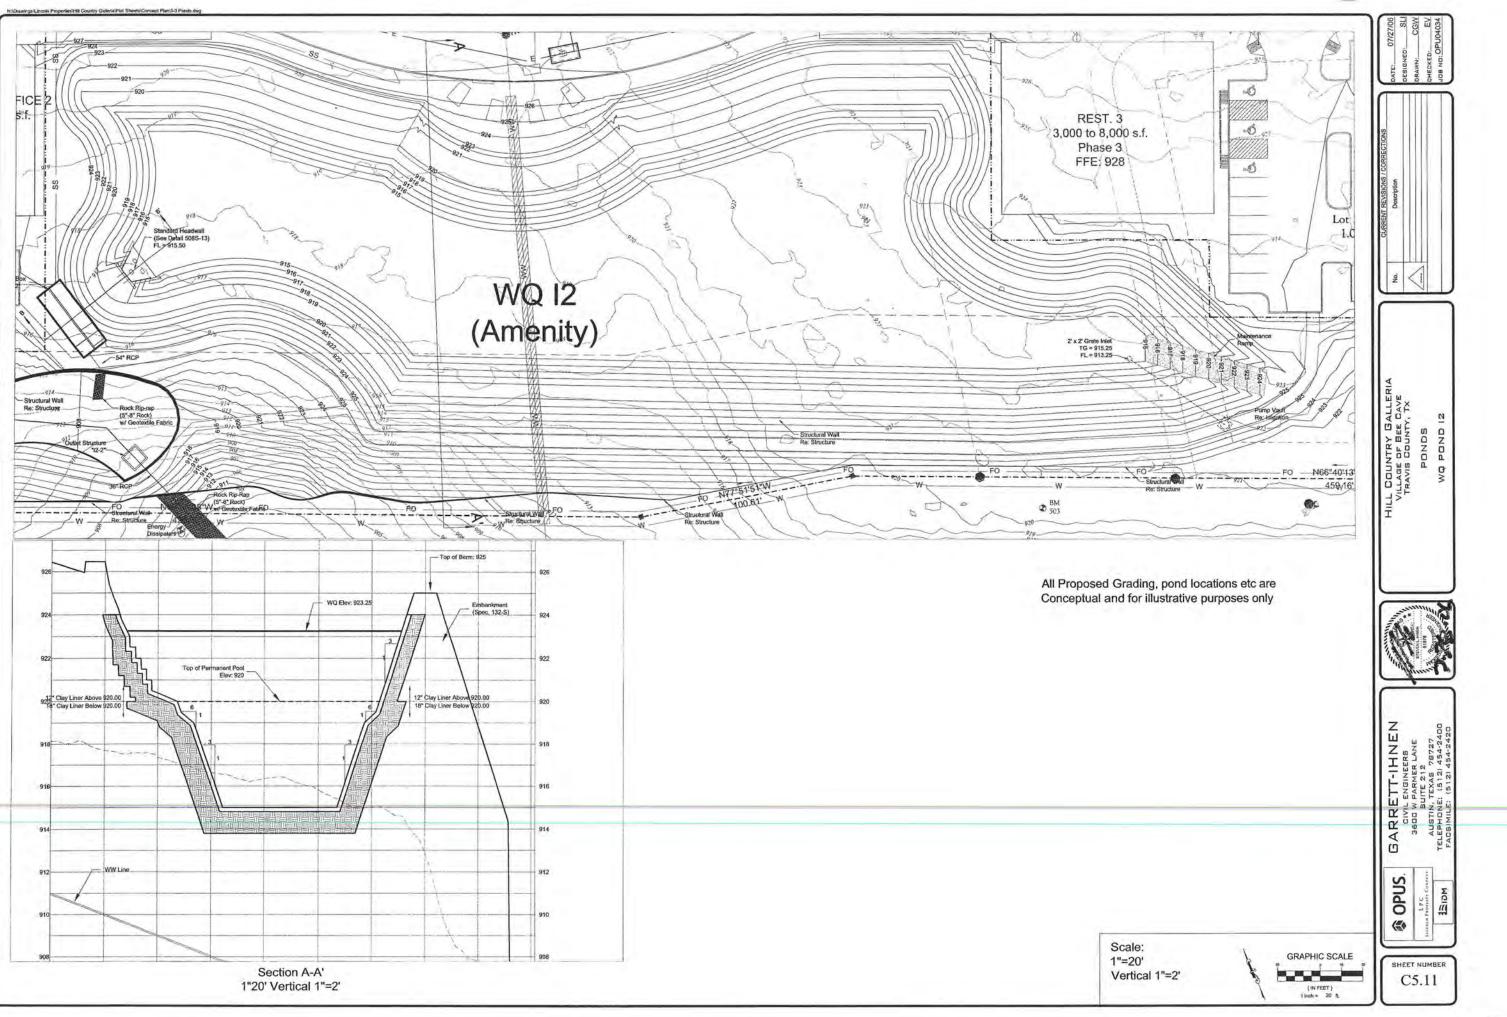

# PARCEL SUBDIVISION

There have not been any recorded plats in the District.

See **Exhibit C** for the Lot Type classification map.

## **EXHIBIT C – LOT TYPE CLASSIFICATION MAP**