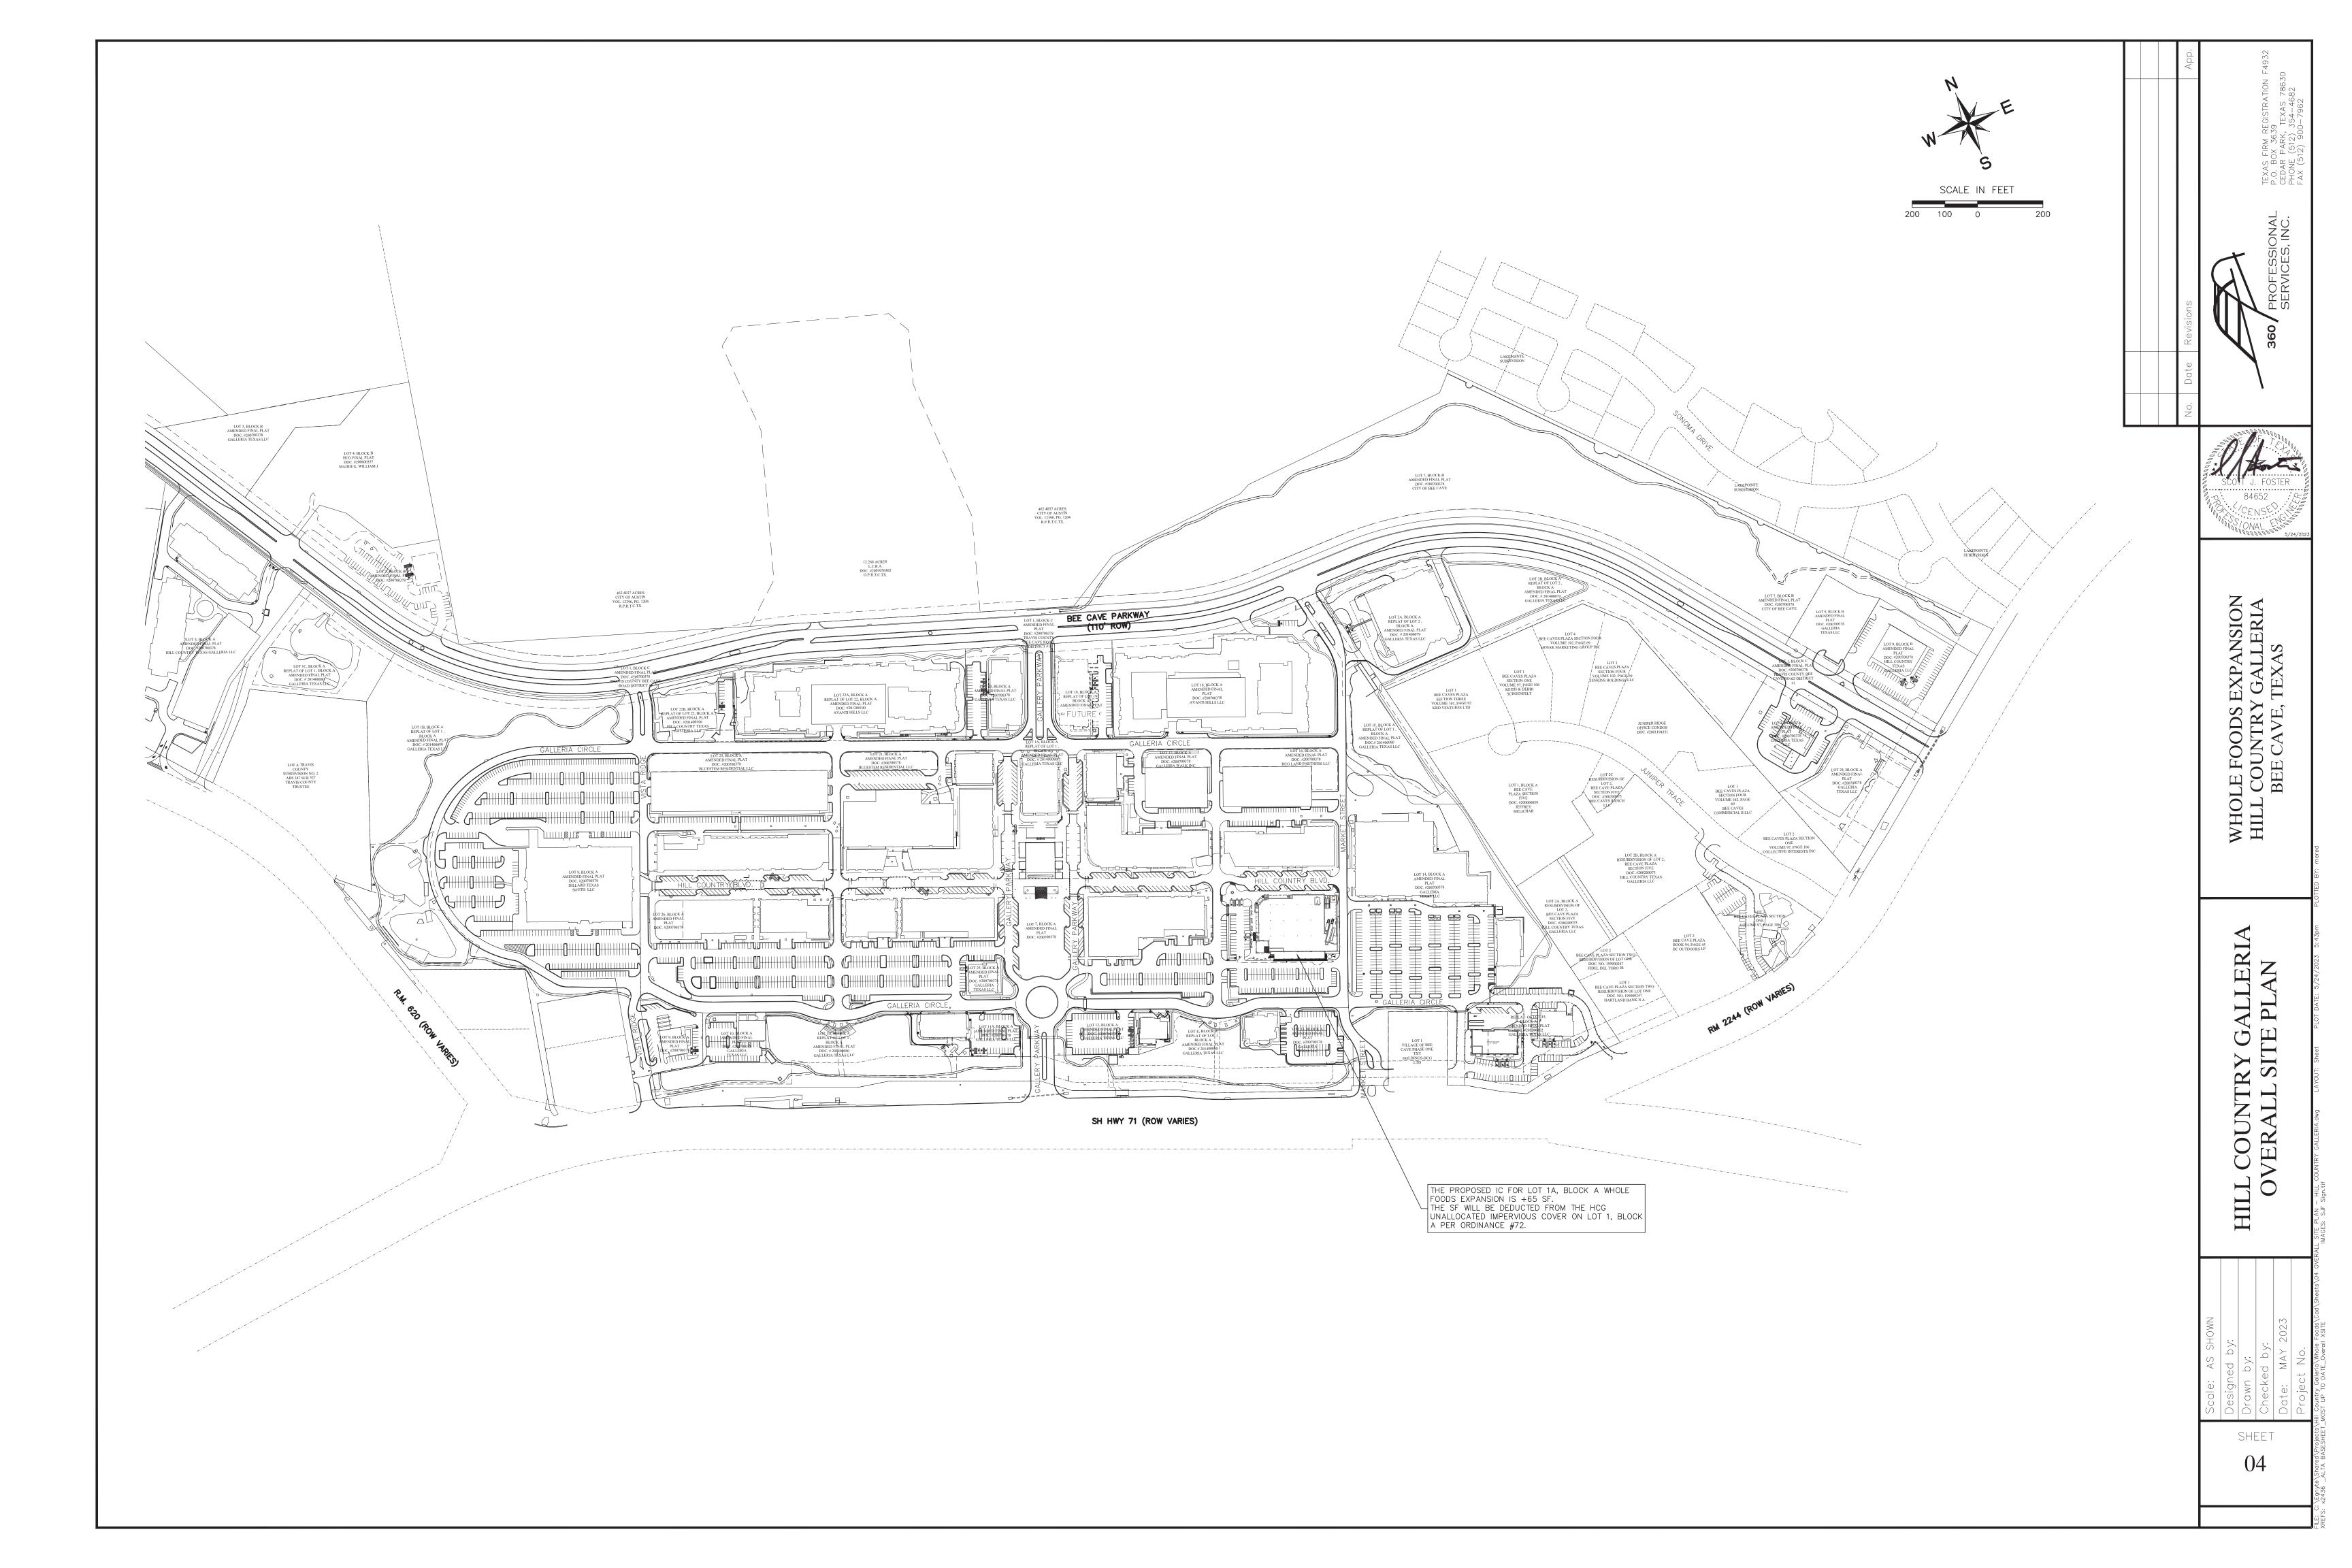

- A. Consider approval of the minutes of the Regular Session conducted on May 23, 2023.
- B. Consider approval of the minutes of the Special Session conducted on June 7, 2023.
- C. Consider approval of the minutes of the Special Session conducted on June 8, 2023.
- D. Consider approval of Ordinance No. 510, an Ordinance accepting and approving the 2023 annual service plan update to the Service and Assessment Plan and an updated assessment roll for the Backyard Public Improvement District.
- 9. Discuss and consider action on a Site & NPS Plan Amendment for expansion of the Whole Foods located in the Hill Country Galleria at 12601 Hill Country Blvd., Bee Cave, TX
- 10. Discuss and consider action on Resolution No. 2023-11 approving a program for additional patrols or law enforcement services.
- 11. Discuss and consider action on renewing the contract with Texas Municipal League Health Benefits Pool for employee health insurance and other benefits for fiscal year 2023-2024.
- 12. Discuss and consider action on Resolution No. 2023-12 declaring the intent of the City of Bee Cave to annex into the city limits an approximately 3.311-acre tract of land located at Vail Divide & State Highway 71 and setting a public hearing.
- 13. Discuss and consider renewal of an Interlocal Agreement for public