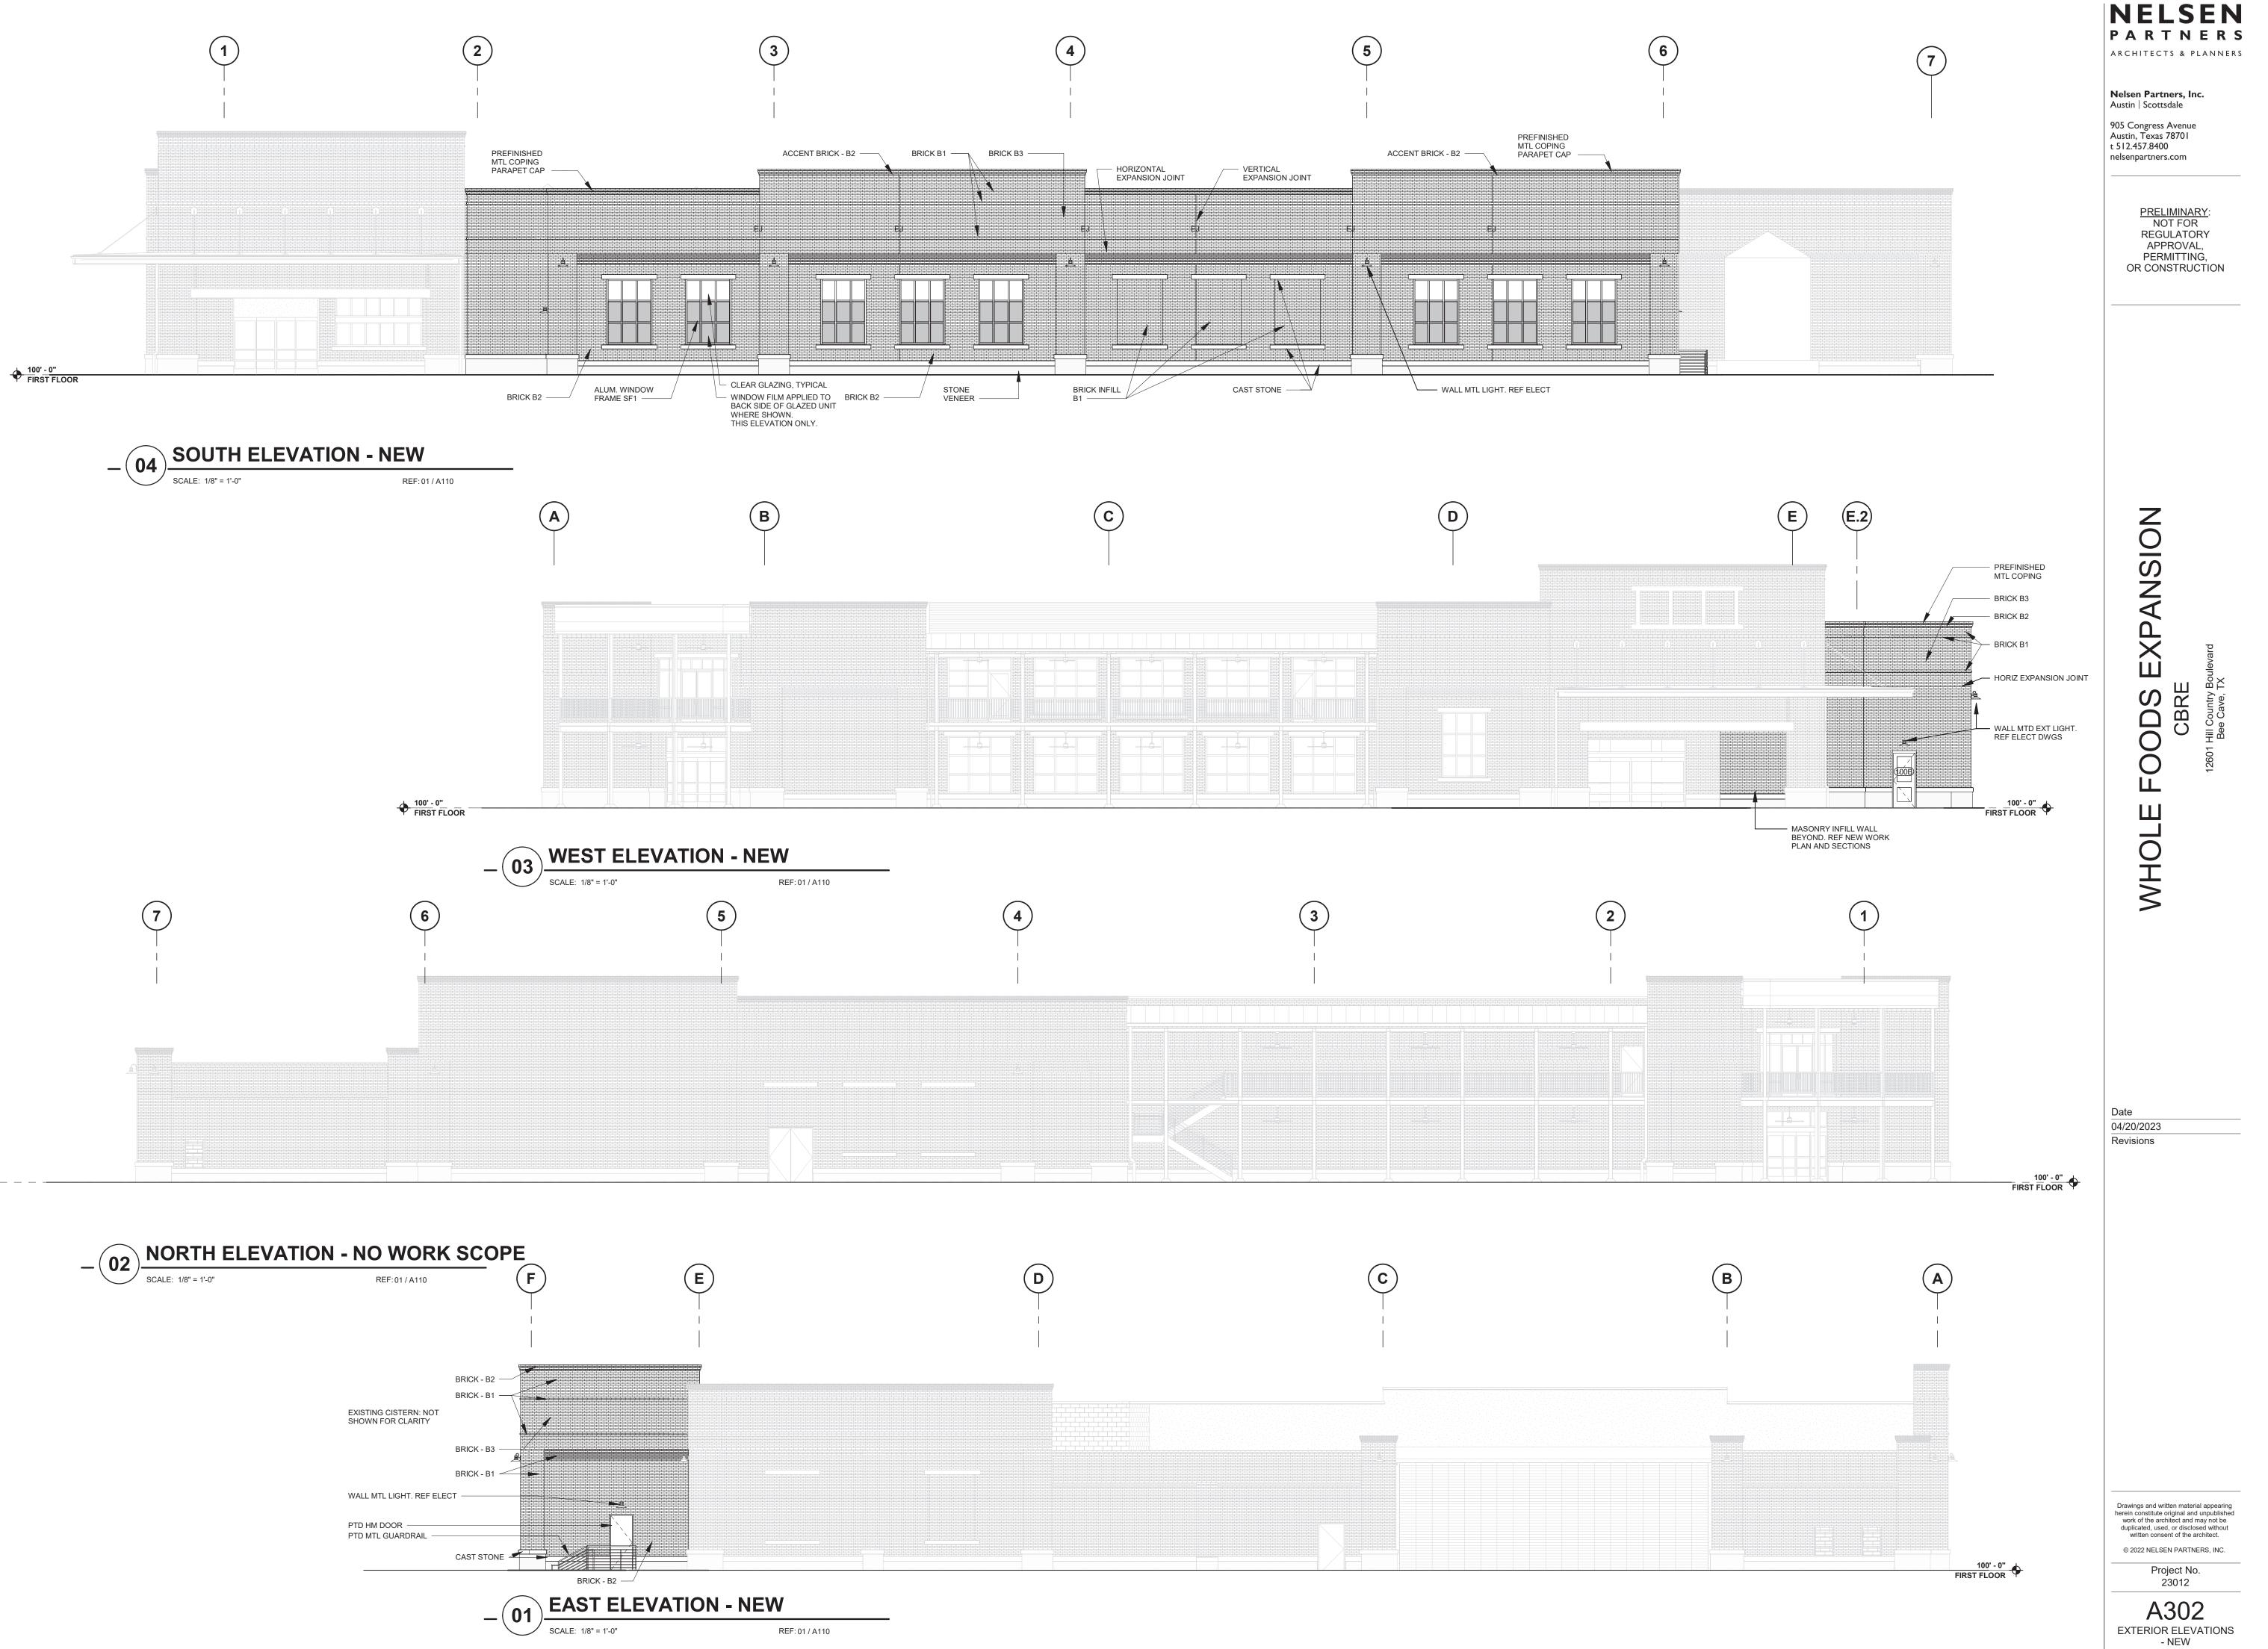

- A. Consider approval of the minutes of the Regular Session conducted on May 23, 2023.
- B. Consider approval of the minutes of the Special Session conducted on June 7, 2023.
- C. Consider approval of the minutes of the Special Session conducted on June 8, 2023.
- D. Consider approval of Ordinance No. 510, an Ordinance accepting and approving the 2023 annual service plan update to the Service and Assessment Plan and an updated assessment roll for the Backyard Public Improvement District.
- 9. Discuss and consider action on a Site & NPS Plan Amendment for expansion of the Whole Foods located in the Hill Country Galleria at 12601 Hill Country Blvd., Bee Cave, TX
- 10. Discuss and consider action on Resolution No. 2023-11 approving a program for additional patrols or law enforcement services.
- 11. Discuss and consider action on renewing the contract with Texas Municipal League Health Benefits Pool for employee health insurance and other benefits for fiscal year 2023-2024.
- 12. Discuss and consider action on Resolution No. 2023-12 declaring the intent of the City of Bee Cave to annex into the city limits an approximately 3.311-acre tract of land located at Vail Divide & State Highway 71 and setting a public hearing.
- 13. Discuss and consider renewal of an Interlocal Agreement for public