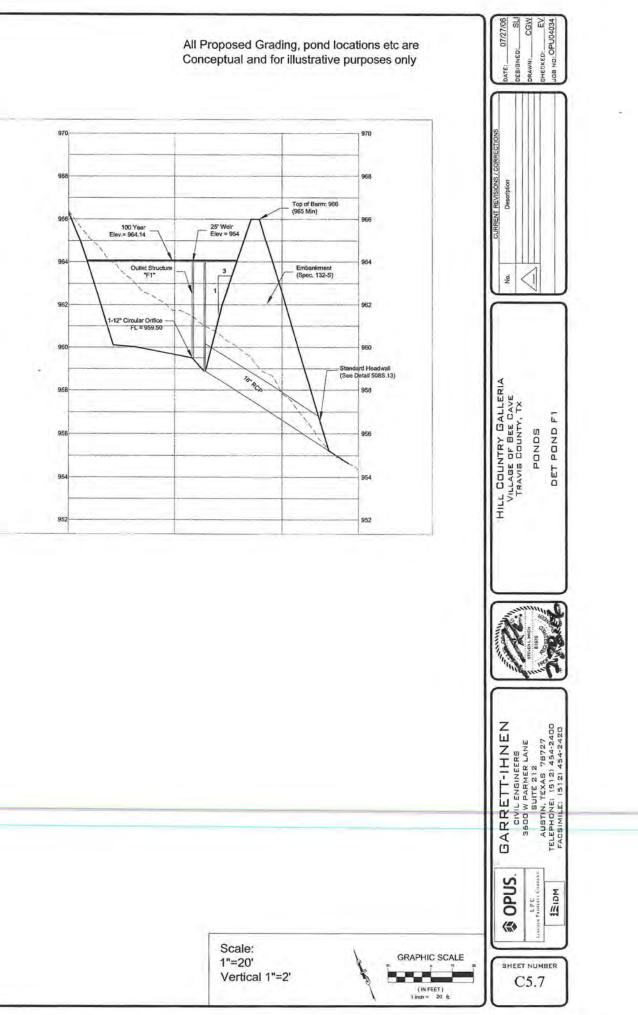

## AUTHORIZED IMPROVEMENTS

Per the quarterly report dated March 31, 2023, the Authorized Improvements listed in the 2021 SAP for the District are currently under construction and projected to be completed in the second quarter of 2023. The budget for the Authorized Improvements remains unchanged as shown on the table below.

|                                 | Budget              | S  | pent to Date <sup>1</sup> | % Complete |
|---------------------------------|---------------------|----|---------------------------|------------|
| Authorized Improvements         |                     |    |                           |            |
| Onsite Roadways                 | \$<br>3,568,155.00  | \$ | 2,477,257.00              | 69.43%     |
| Offsite Roadways                | 674,790.00          |    | 426,017.00                | 63.13%     |
| Water                           | 911,551.00          |    | 771,173.00                | 84.60%     |
| Wastewater                      | 625,640.00          |    | 529,290.00                | 84.60%     |
| Storm Sewer and Ponds           | 3,804,906.00        |    | 3,088,826.00              | 81.18%     |
| Onsite Right of Way Acquisition | 3,860,000.00        |    | -                         | 0.00%      |
| Soft Cost                       | 829,252.00          |    | 356,216.70                | 42.96%     |
| District Formation Expenses     | <br>250,000.00      |    | 250,000.00                | 100.00%    |
| Total                           | \$<br>14,524,294.00 | \$ | 7,898,779.70              | 54.38%     |