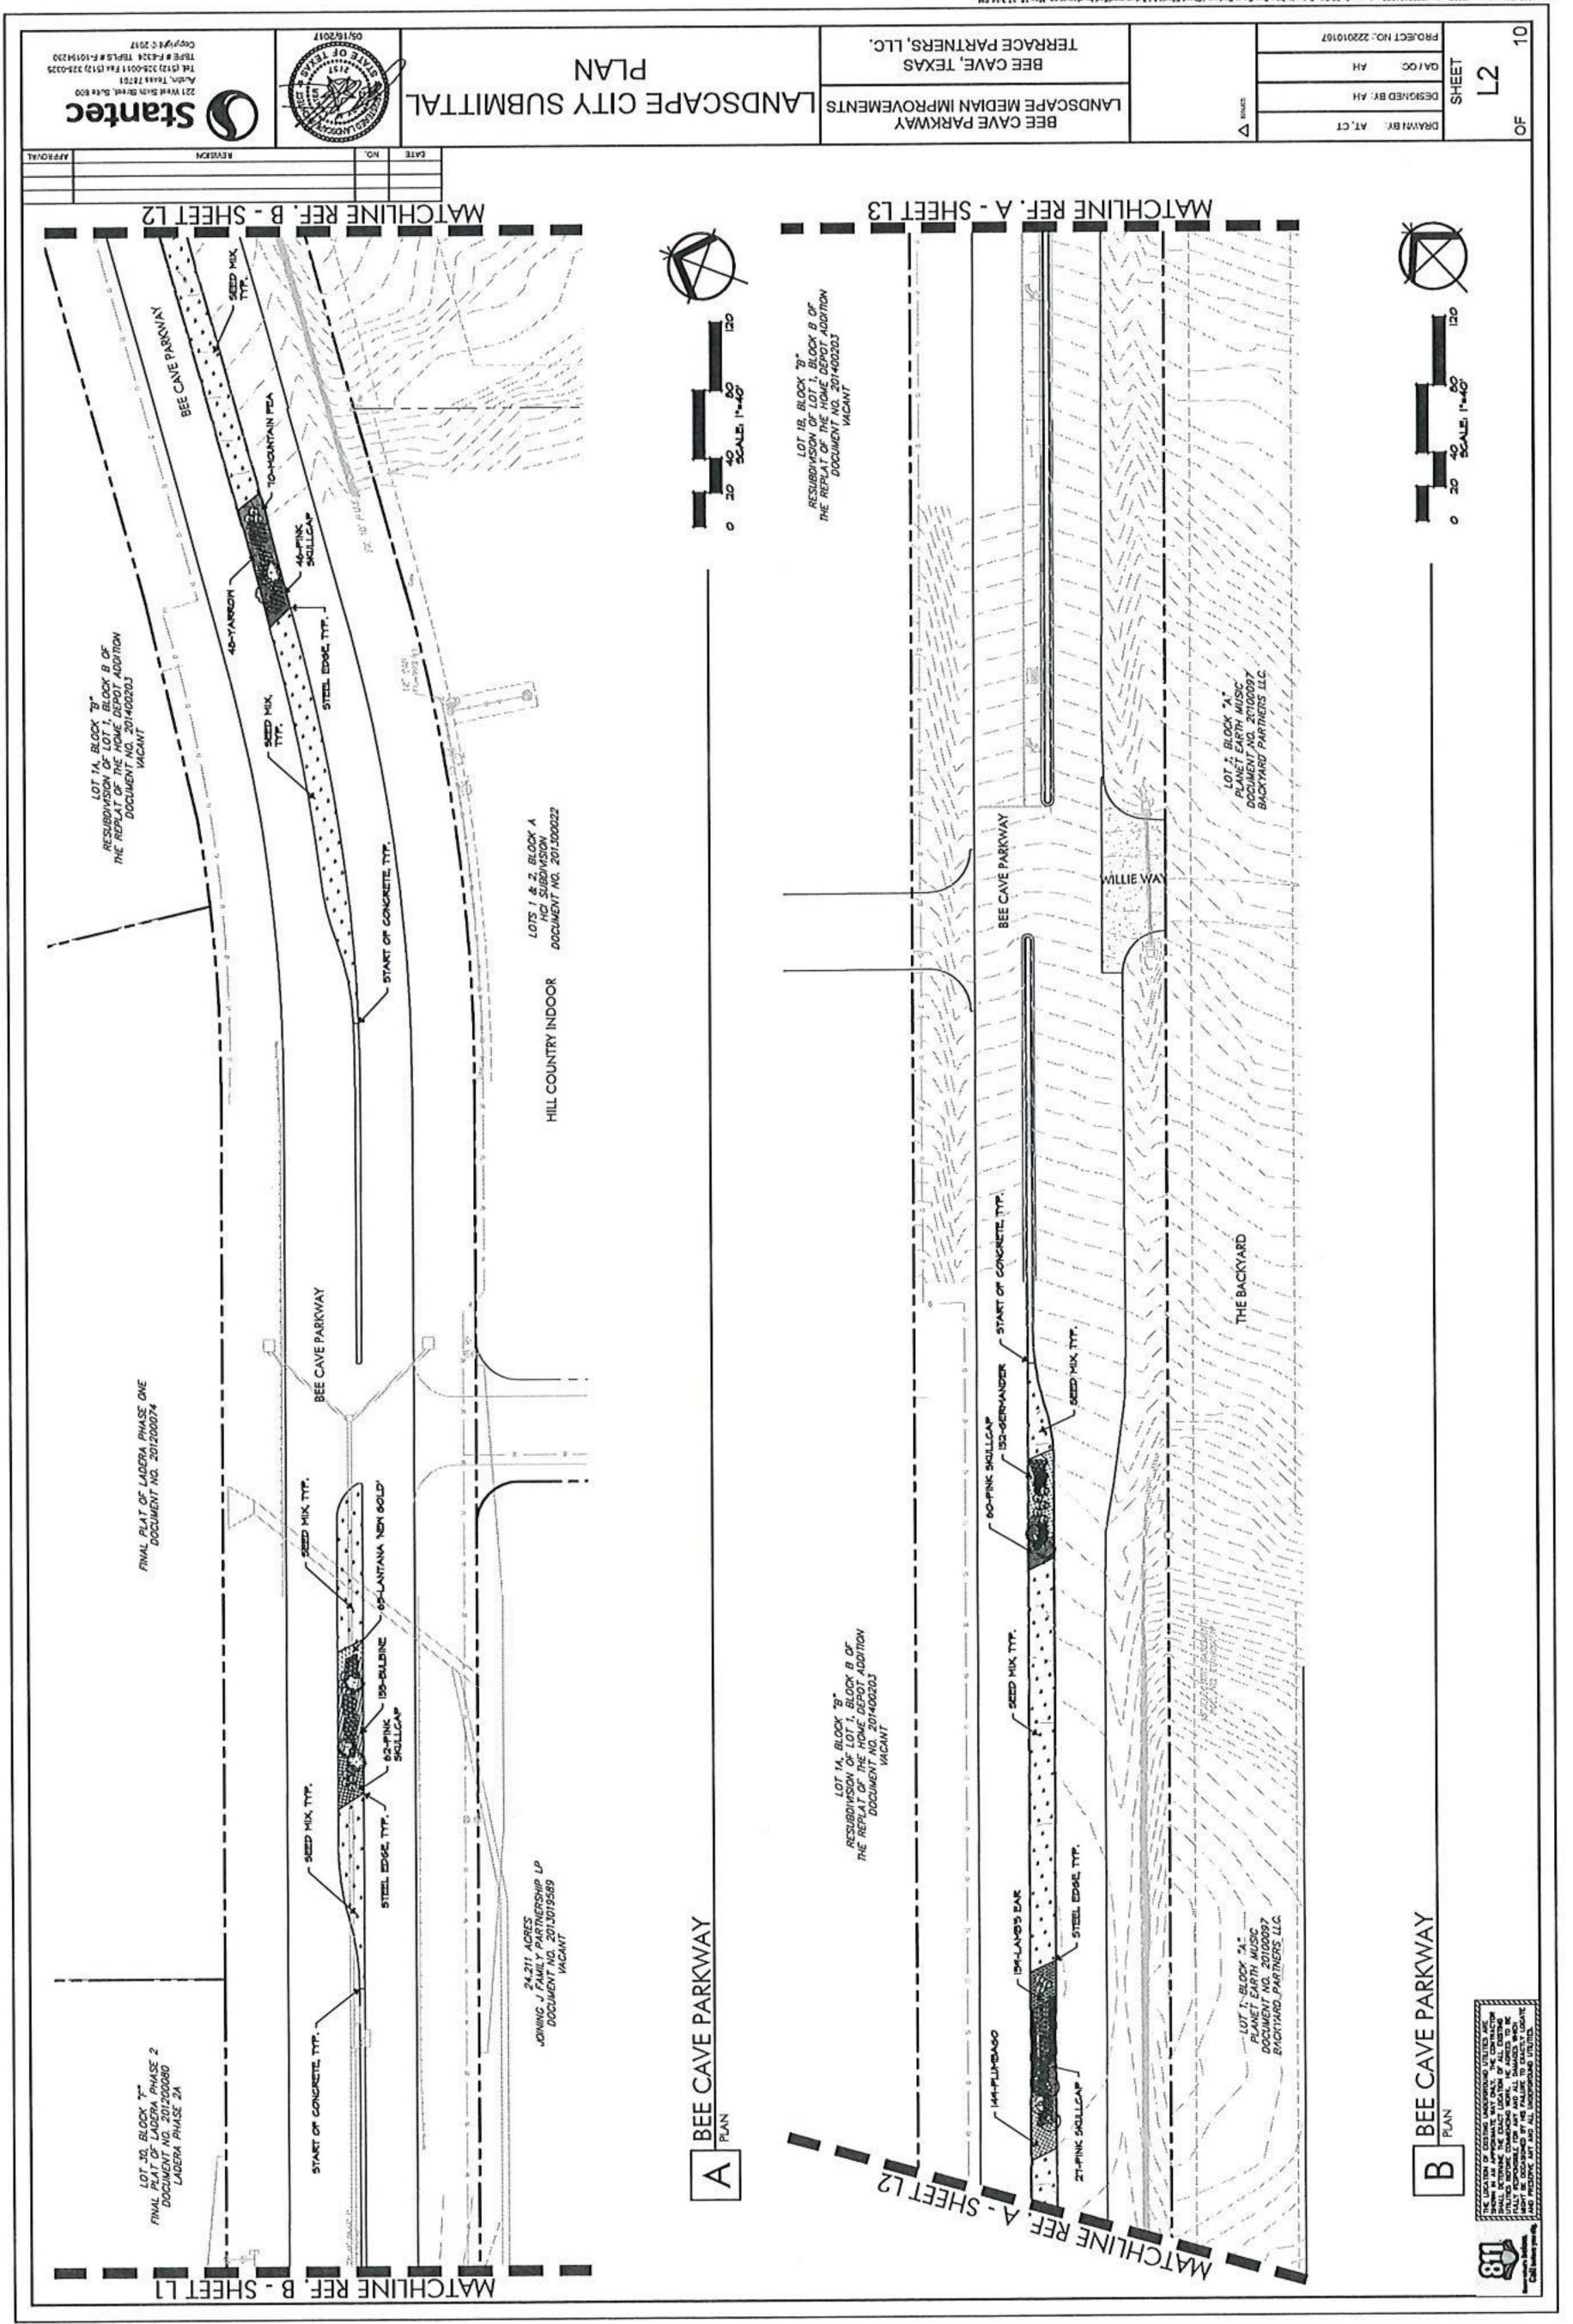

-------------------------------------|------------------|
|                                     | <u>Area (ac)</u> |
| Site Area                           | 35.14            |
| 2.553ac Old Backyard Tract Transfer |                  |
| Credit at 3:1                       | 2.55             |
| Bee Cave Parkway ROW                | 2.31             |
| Total Site Area                     | 40.00            |
|                                     | Area (ac)        |
| Allowable Impervious Cover @ 40%    | 16.00            |
| Rainwater Harvesting Credit + 5%    | 1.76             |
| Total Allowable Imp. Cover @ 45%    | 17.76            |
|                                     |                  |









ASSOCIATES E · INTERIDRS DICK CLARK + /

**||** #





## 

105





Pallett









With the first year on the second s



| M-Th<br>Fr<br>Sa                        |        |       |             |       |       |       |       |        |        |        |       |       |       |       |          |             |           |             |                |                  |        |
|-----------------------------------------|--------|-------|-------------|-------|-------|-------|-------|--------|--------|--------|-------|-------|-------|-------|----------|-------------|-----------|-------------|----------------|------------------|--------|
| ture and ambient, Su<br>M-Th            | 12:00a | 190a  | 2:00a-5:59a | 600a  | 7:00a | 8:00a | 9:00a | 10:00a | 11:00a | 12:00p | 1:00p | 2:00p | 3:00p | 4:00p | 5:00p 6: | 6:00p 7:0   | 7:00p 8:0 | 8:00p 9:00p | 0p 10:00p      | C