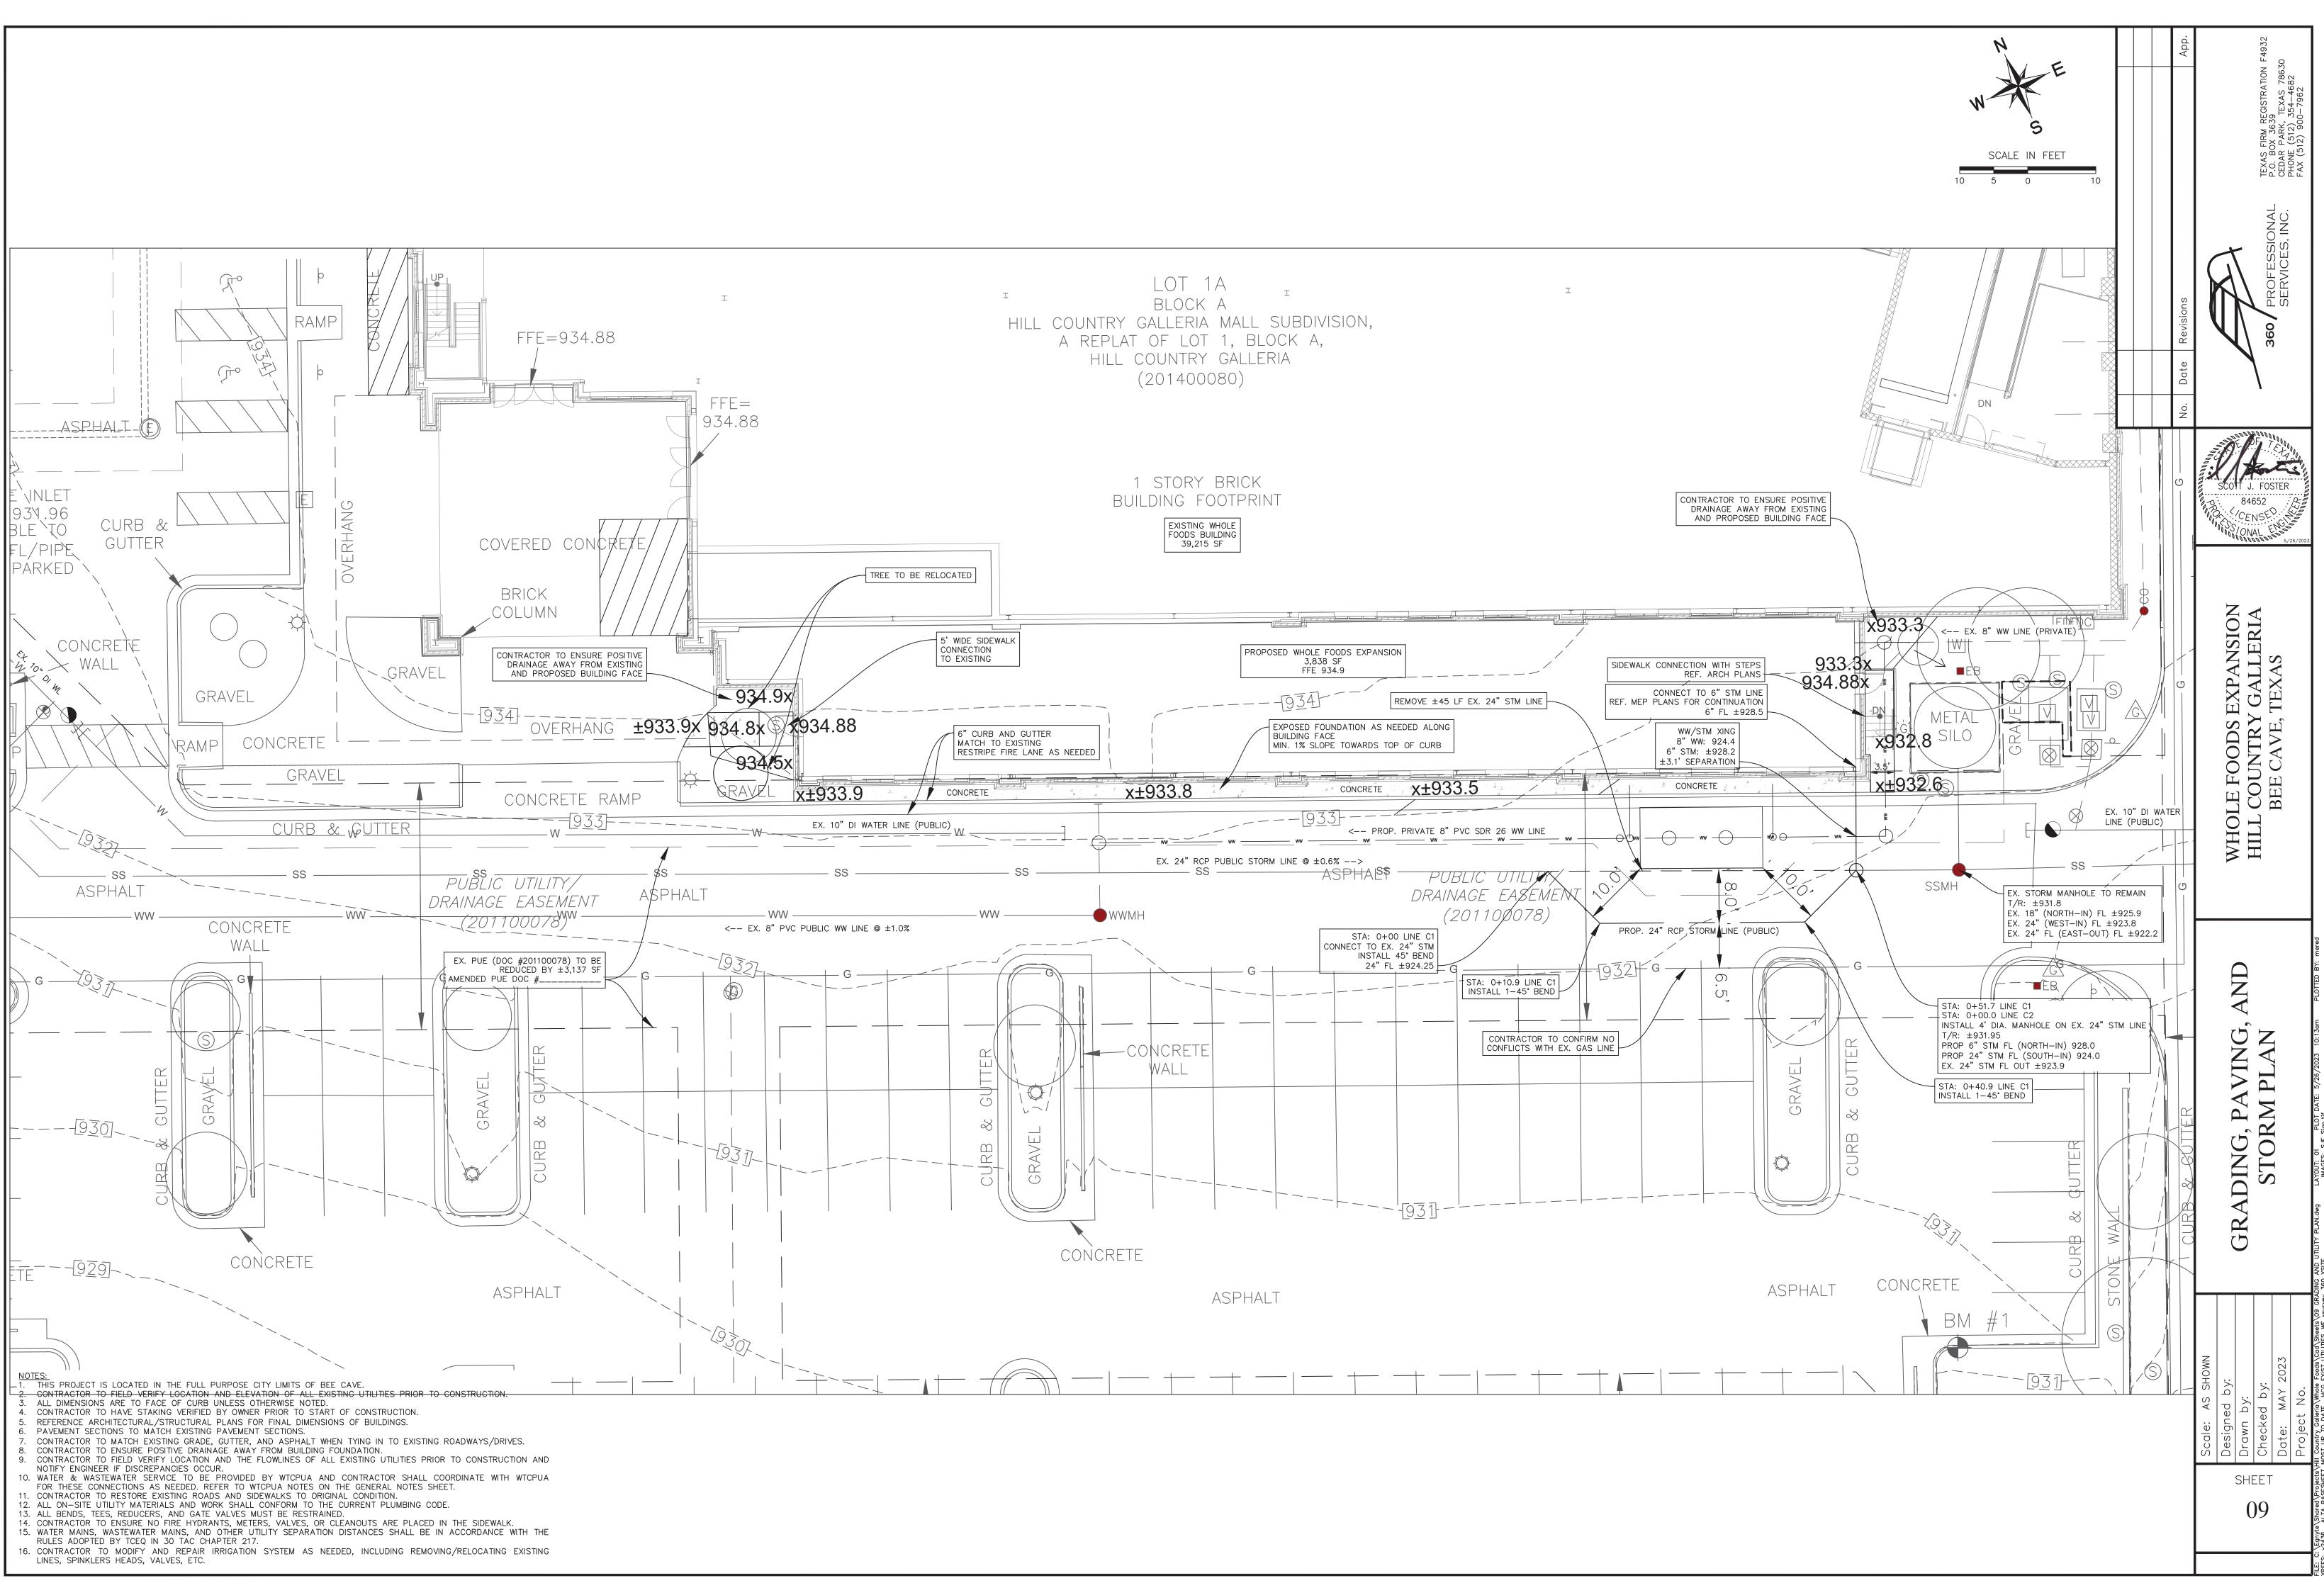

- A. Consider approval of the minutes of the Regular Session conducted on May 23, 2023.
- B. Consider approval of the minutes of the Special Session conducted on June 7, 2023.
- C. Consider approval of the minutes of the Special Session conducted on June 8, 2023.
- D. Consider approval of Ordinance No. 510, an Ordinance accepting and approving the 2023 annual service plan update to the Service and Assessment Plan and an updated assessment roll for the Backyard Public Improvement District.
- 9. Discuss and consider action on a Site & NPS Plan Amendment for expansion of the Whole Foods located in the Hill Country Galleria at 12601 Hill Country Blvd., Bee Cave, TX
- 10. Discuss and consider action on Resolution No. 2023-11 approving a program for additional patrols or law enforcement services.
- 11. Discuss and consider action on renewing the contract with Texas Municipal League Health Benefits Pool for employee health insurance and other benefits for fiscal year 2023-2024.
- 12. Discuss and consider action on Resolution No. 2023-12 declaring the intent of the City of Bee Cave to annex into the city limits an approximately 3.311-acre tract of land located at Vail Divide & State Highway 71 and setting a public hearing.
- 13. Discuss and consider renewal of an Interlocal Agreement for public