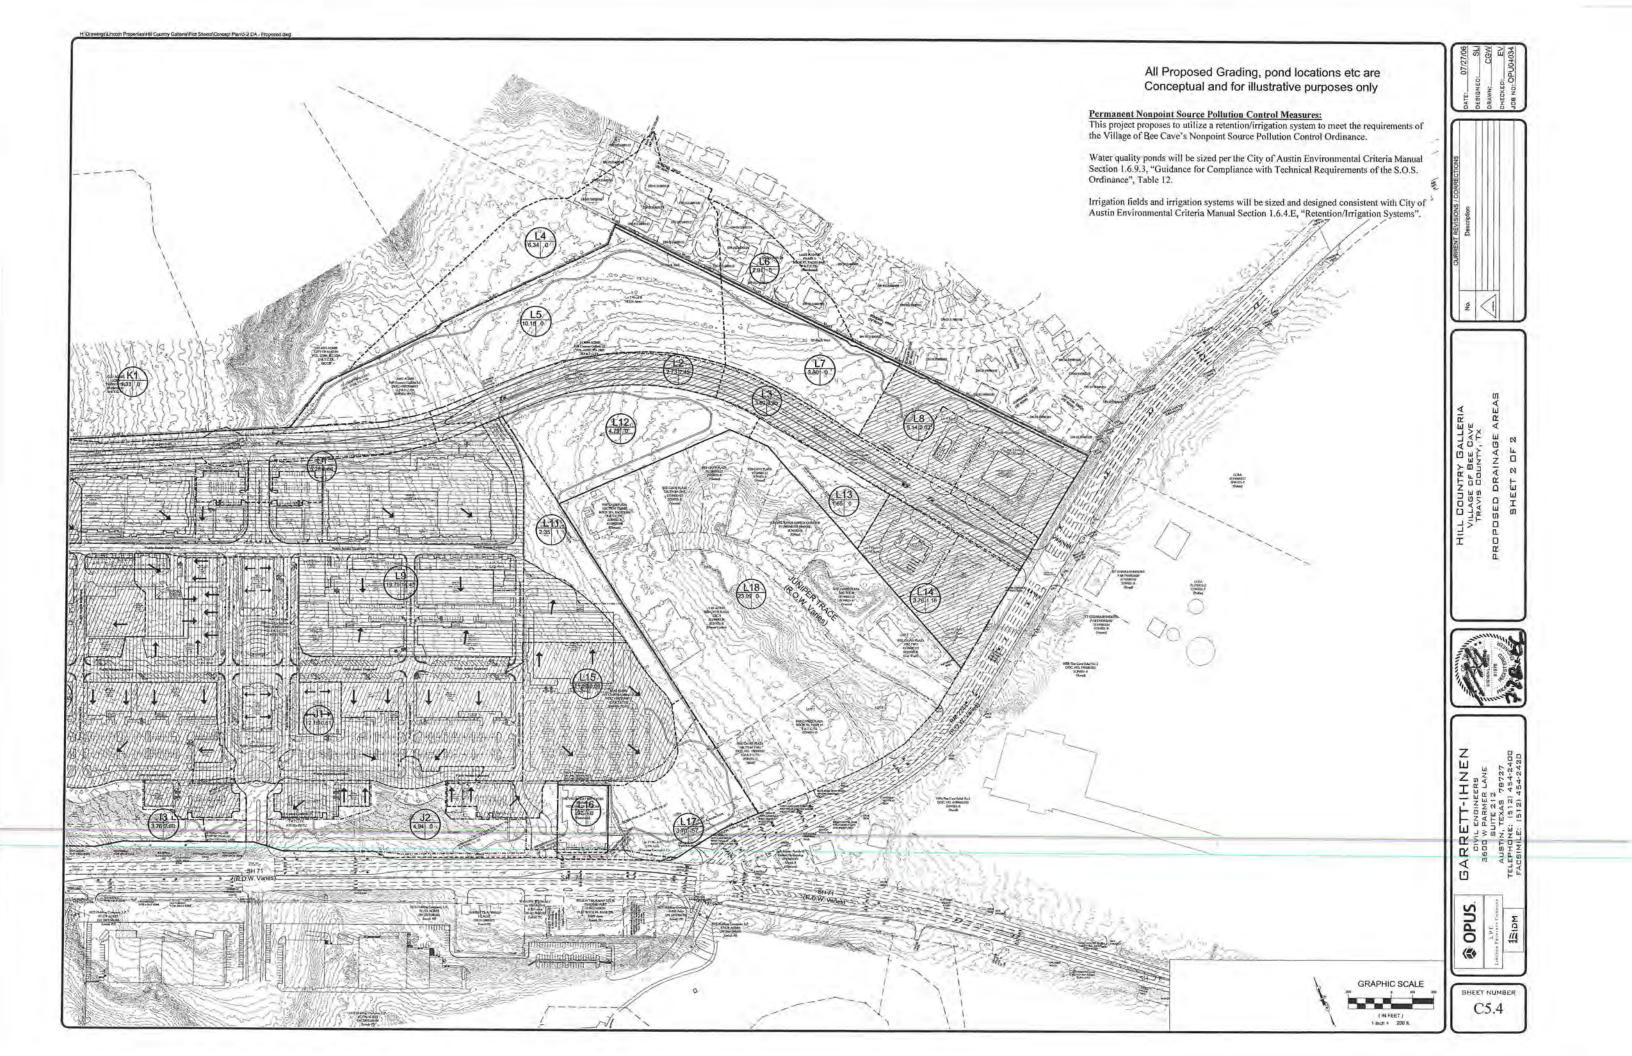

# PARCEL SUBDIVISION

There have not been any recorded plats in the District.

See **Exhibit C** for the Lot Type classification map.

## **EXHIBIT C – LOT TYPE CLASSIFICATION MAP**