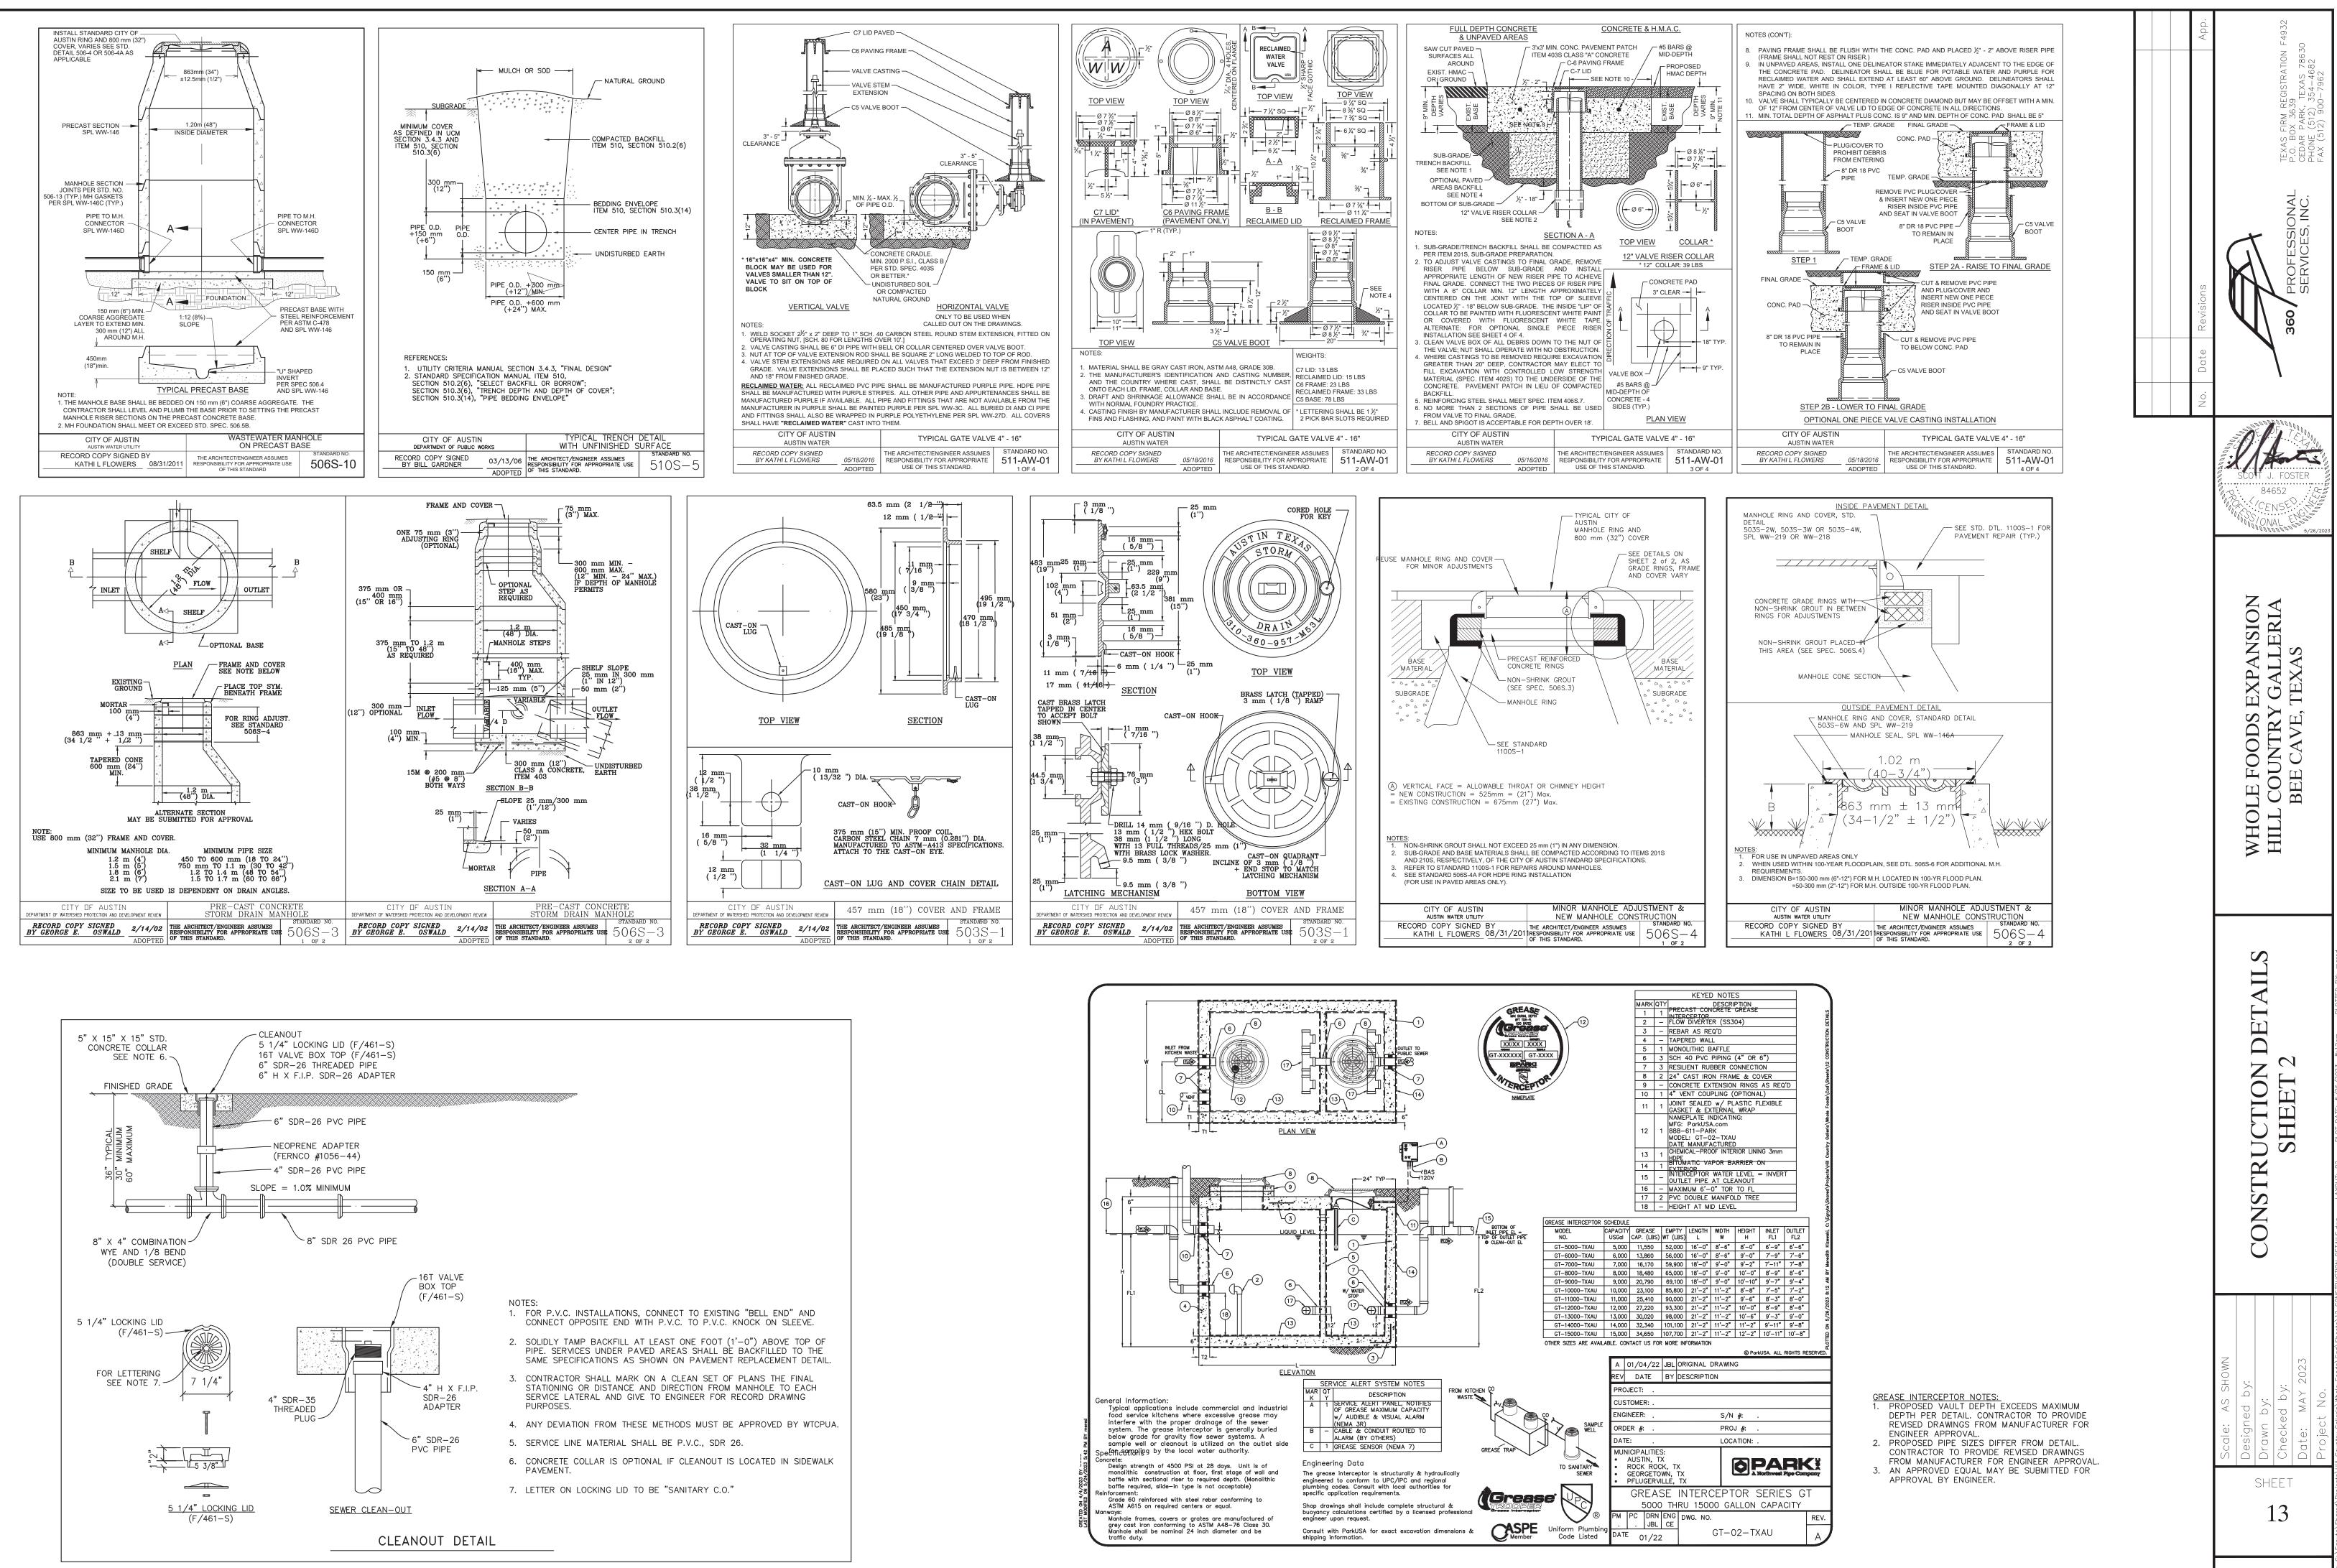

|
| 494          | SF |             |    |    |  | Date      |          | \                                                                                                             |
| 3,810        | SF |             |    |    |  |           |          |                                                                                                               |
| 65           | SF |             |    |    |  | No.       |          |                                                                                                               |
|              |    |             |    |    |  |           | SCOTT J. | VSE                                                                                                           |



























-(01) EAST ELEVATION - EXISTING SCALE: 1/8" = 1'-0" REF: 1 / ST-07

NELSEN PARTNERS ARCHITECTS & PLANNERS Nelsen Partners, Inc. Austin | Scottsdale 905 Congress Avenue Austin, Texas 78701 t 512.457.8400 nelsenpartners.com PRELIMINARY: NOT FOR REGULATORY APPROVAL, PERMITTING, OR CONSTRUCTION **XPANSION** Ш ODS | CBRE ve,

Hill Coun Bee Cav

Ο

ш

OL

 $\leq$ 

Date

04/20/2023 Revisions

Drawings and written material appearing herein constitute original and unpublished work of the architect and may not be duplicated, used, or disclosed without written consent of the architect. © 2022 NELSEN PARTNERS, INC. Project No. 23012

A301 EXTERIOR ELEVATIONS - EXISTING



REF: 01 / A110





BENCHMARK INFORMATION: TBM #1: SQUARE SCRIBED SOUTH CORNER OF INLET, 5' NORTH OF A LIGHT POLE, AS SHOWN HE