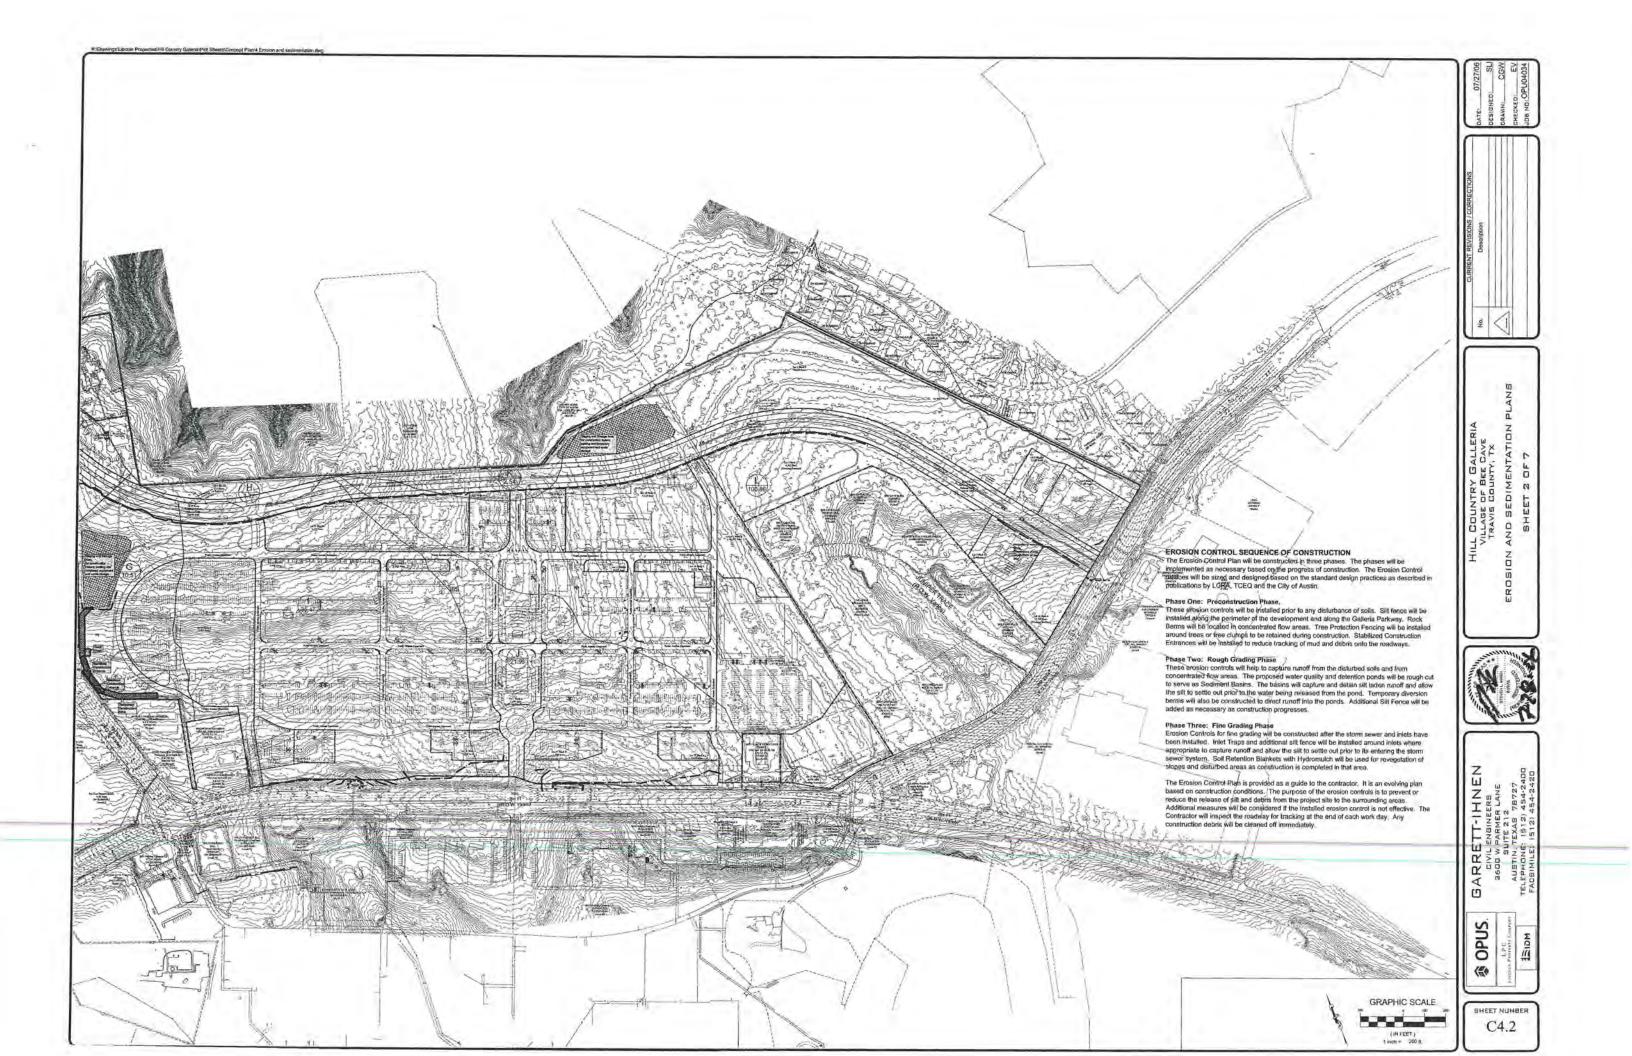

# PARCEL SUBDIVISION

There have not been any recorded plats in the District.

See **Exhibit C** for the Lot Type classification map.

## **EXHIBIT C – LOT TYPE CLASSIFICATION MAP**