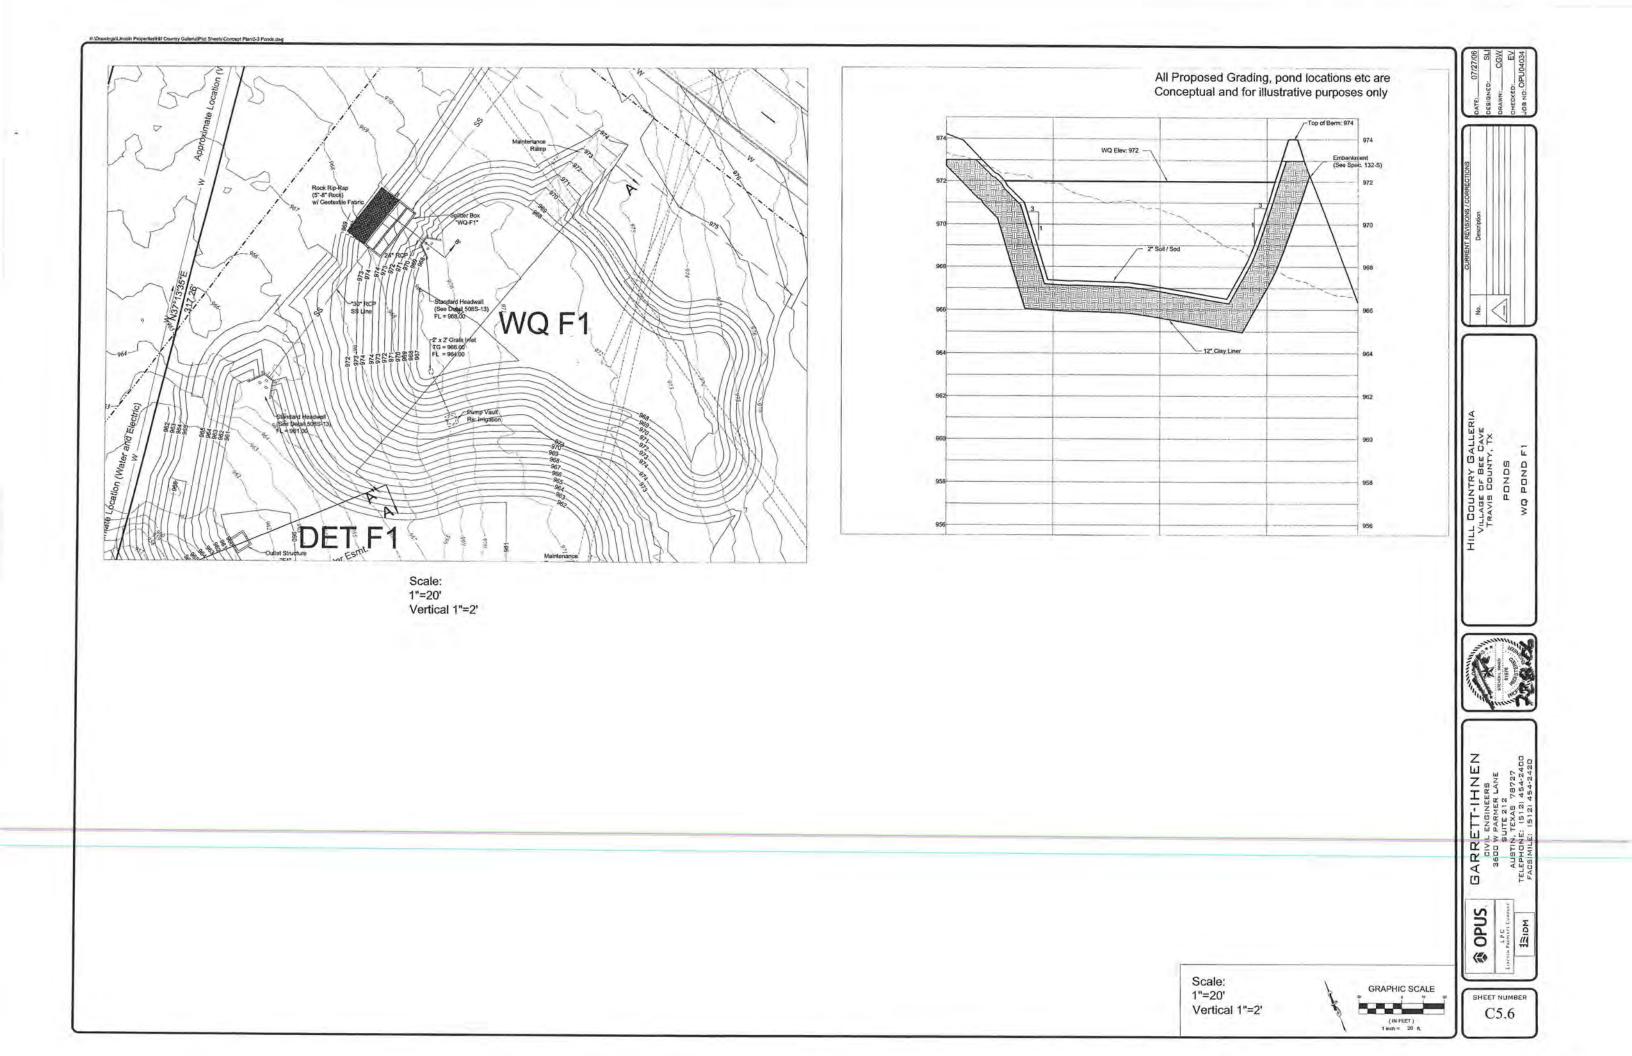

## AUTHORIZED IMPROVEMENTS

Per the quarterly report dated March 31, 2023, the Authorized Improvements listed in the 2021 SAP for the District are currently under construction and projected to be completed in the second quarter of 2023. The budget for the Authorized Improvements remains unchanged as shown on the table below.

|                                 | Budget              | S  | pent to Date <sup>1</sup> | % Complete |
|---------------------------------|---------------------|----|---------------------------|------------|
| Authorized Improvements         |                     |    |                           |            |
| Onsite Roadways                 | \$<br>3,568,155.00  | \$ | 2,477,257.00              | 69.43%     |
| Offsite Roadways                | 674,790.00          |    | 426,017.00                | 63.13%     |
| Water                           | 911,551.00          |    | 771,173.00                | 84.60%     |
| Wastewater                      | 625,640.00          |    | 529,290.00                | 84.60%     |
| Storm Sewer and Ponds           | 3,804,906.00        |    | 3,088,826.00              | 81.18%     |
| Onsite Right of Way Acquisition | 3,860,000.00        |    | -                         | 0.00%      |
| Soft Cost                       | 829,252.00          |    | 356,216.70                | 42.96%     |
| District Formation Expenses     | <br>250,000.00      |    | 250,000.00                | 100.00%    |
| Total                           | \$<br>14,524,294.00 | \$ | 7,898,779.70              | 54.38%     |