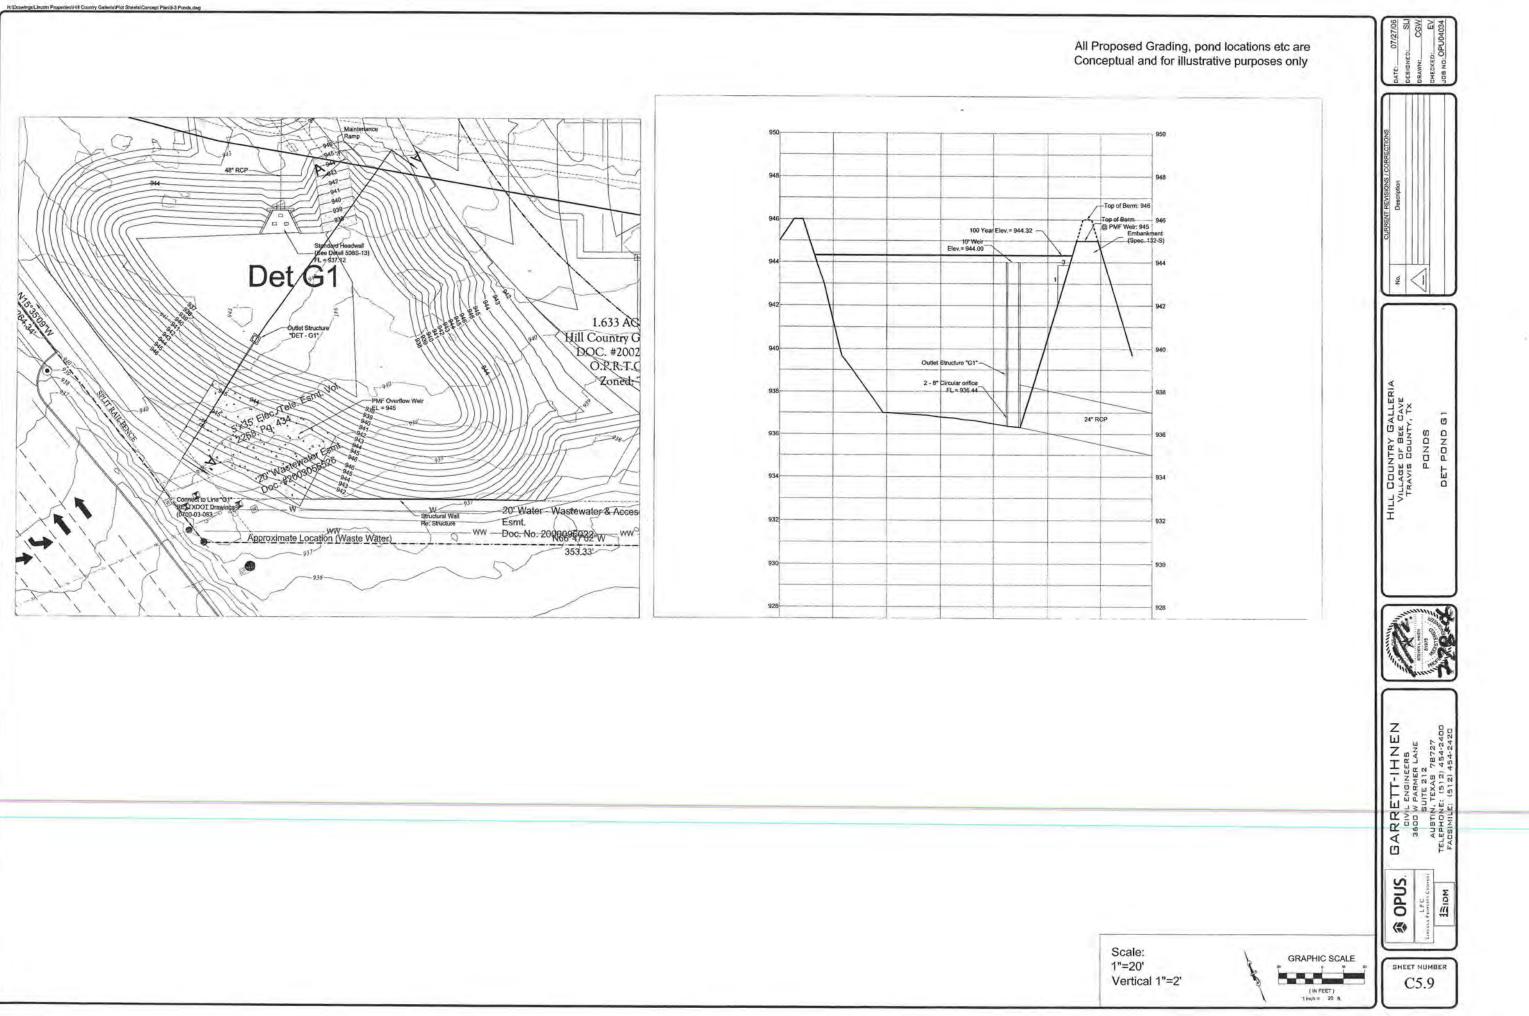

# PARCEL SUBDIVISION

There have not been any recorded plats in the District.

See **Exhibit C** for the Lot Type classification map.

## **EXHIBIT C – LOT TYPE CLASSIFICATION MAP**