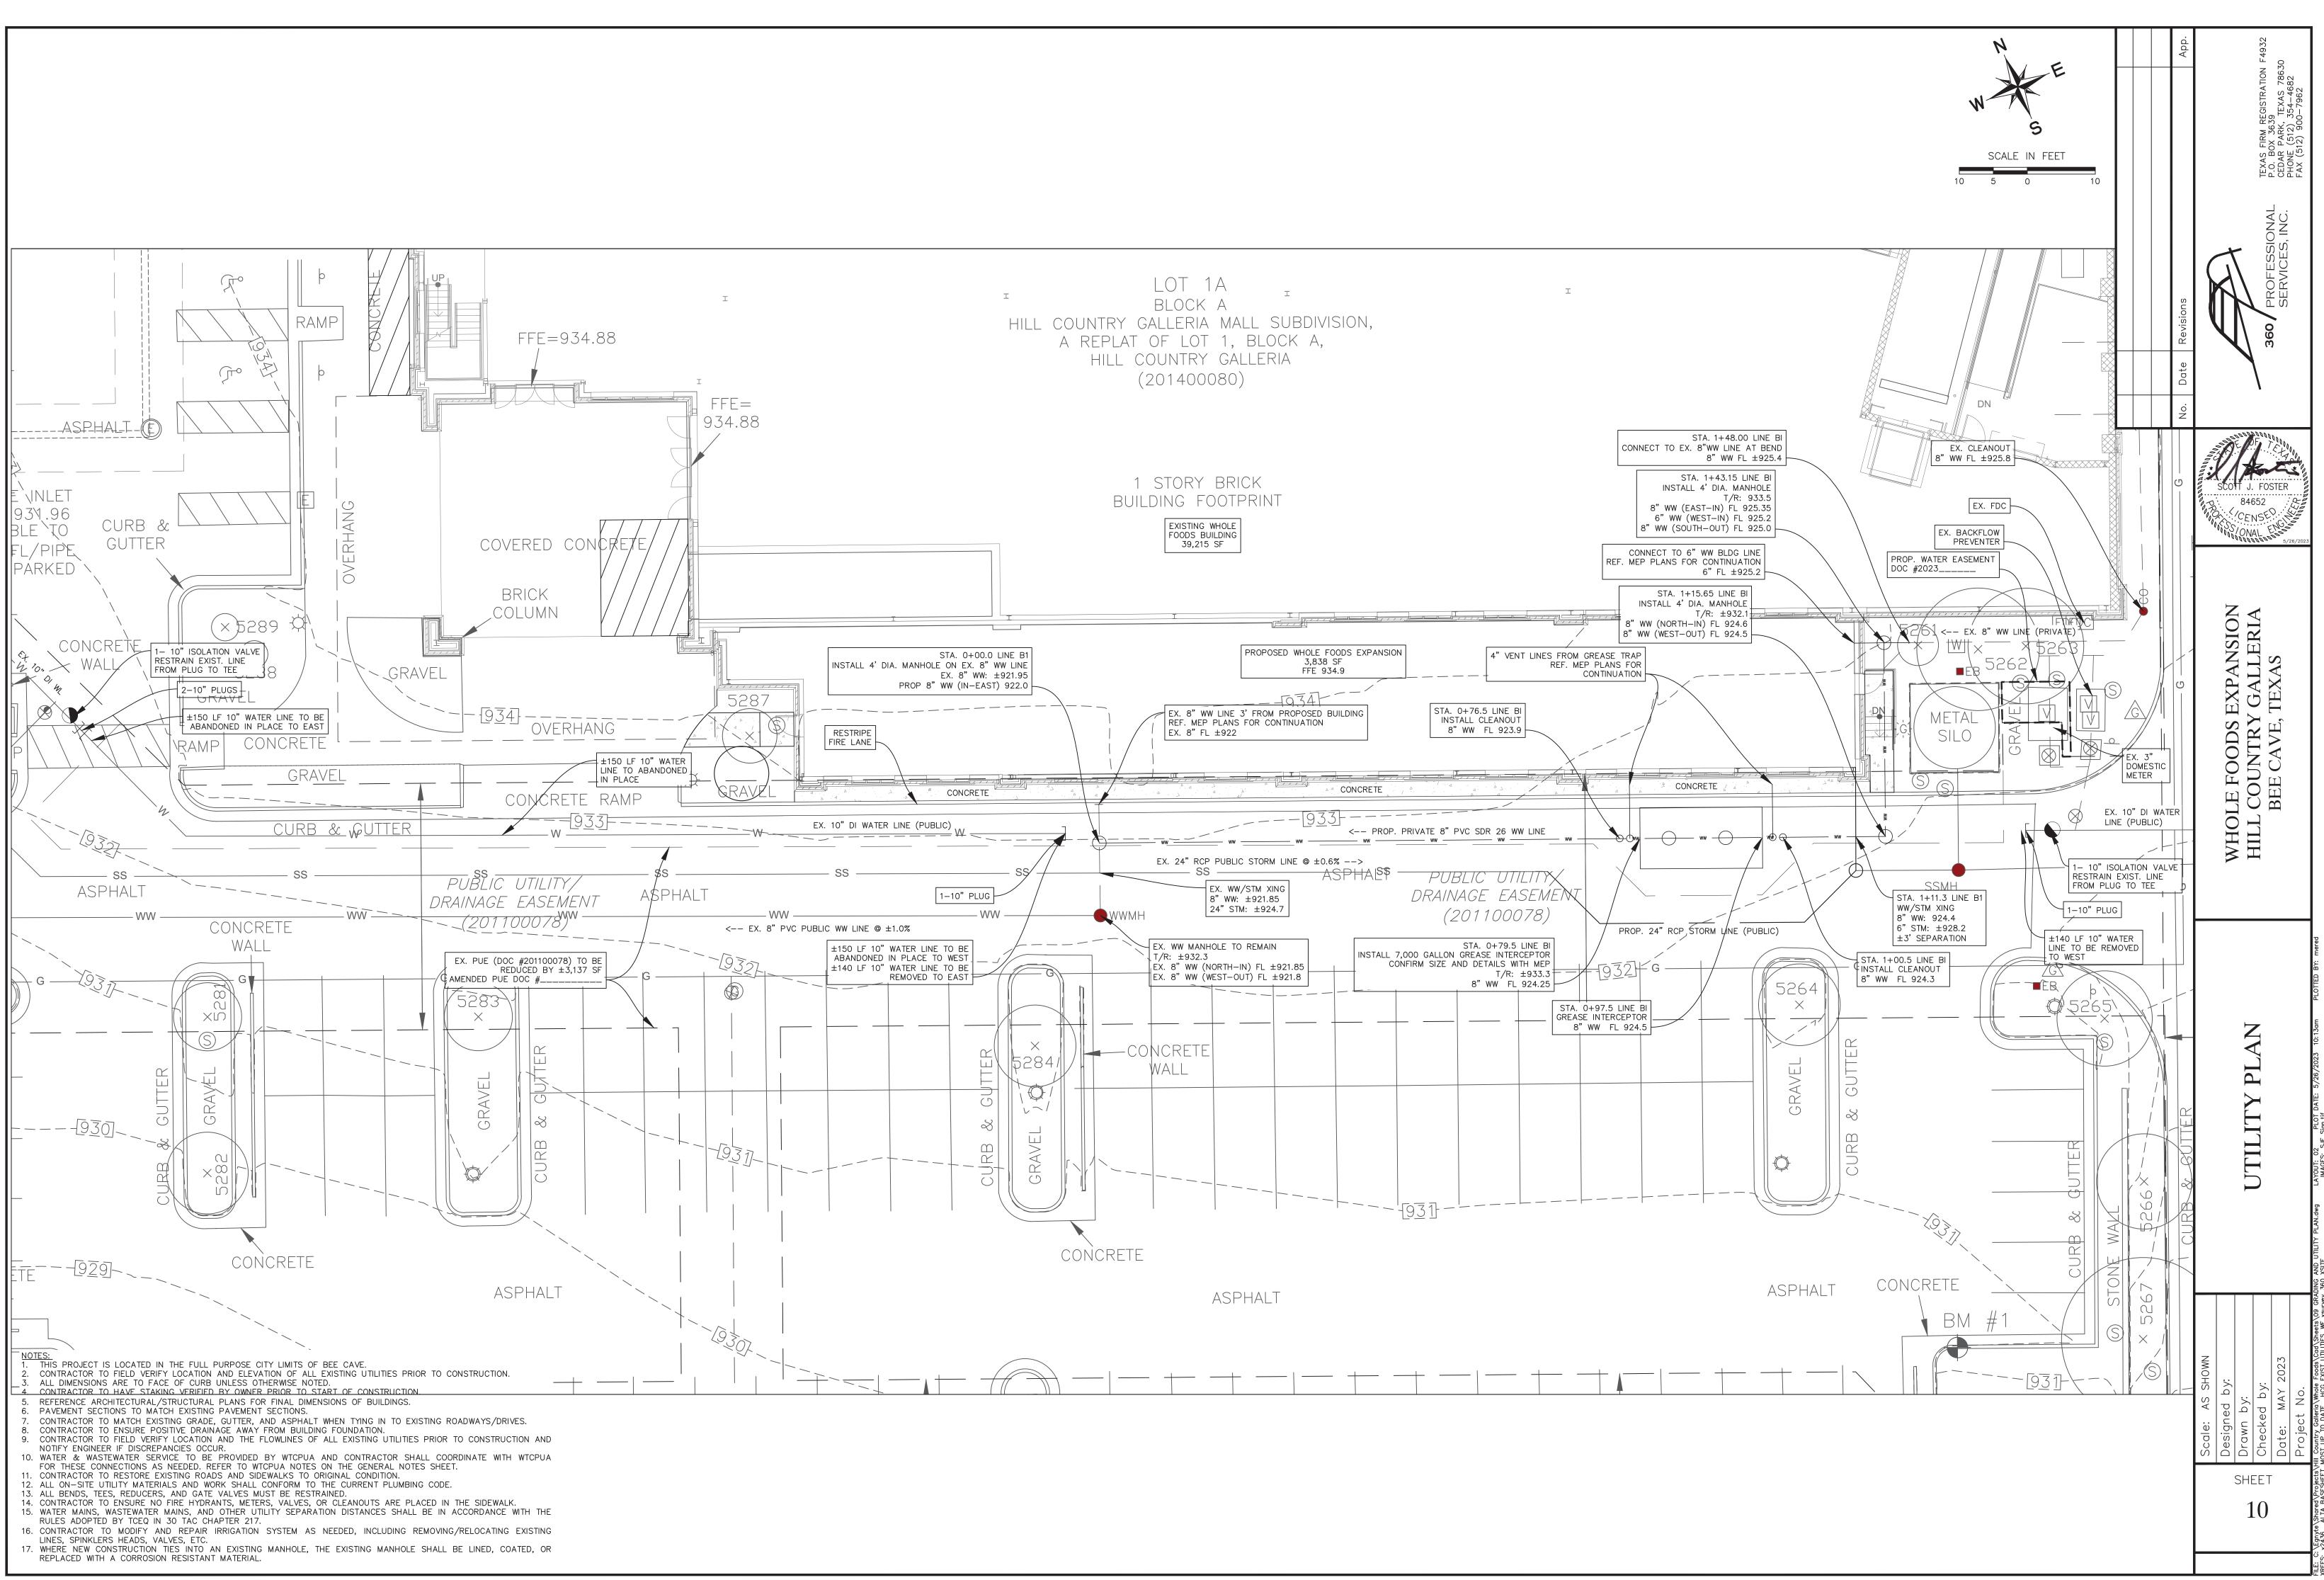

- A. Consider approval of the minutes of the Regular Session conducted on May 23, 2023.
- B. Consider approval of the minutes of the Special Session conducted on June 7, 2023.
- C. Consider approval of the minutes of the Special Session conducted on June 8, 2023.
- D. Consider approval of Ordinance No. 510, an Ordinance accepting and approving the 2023 annual service plan update to the Service and Assessment Plan and an updated assessment roll for the Backyard Public Improvement District.
- 9. Discuss and consider action on a Site & NPS Plan Amendment for expansion of the Whole Foods located in the Hill Country Galleria at 12601 Hill Country Blvd., Bee Cave, TX
- 10. Discuss and consider action on Resolution No. 2023-11 approving a program for additional patrols or law enforcement services.
- 11. Discuss and consider action on renewing the contract with Texas Municipal League Health Benefits Pool for employee health insurance and other benefits for fiscal year 2023-2024.
- 12. Discuss and consider action on Resolution No. 2023-12 declaring the intent of the City of Bee Cave to annex into the city limits an approximately 3.311-acre tract of land located at Vail Divide & State Highway 71 and setting a public hearing.
- 13. Discuss and consider renewal of an Interlocal Agreement for public