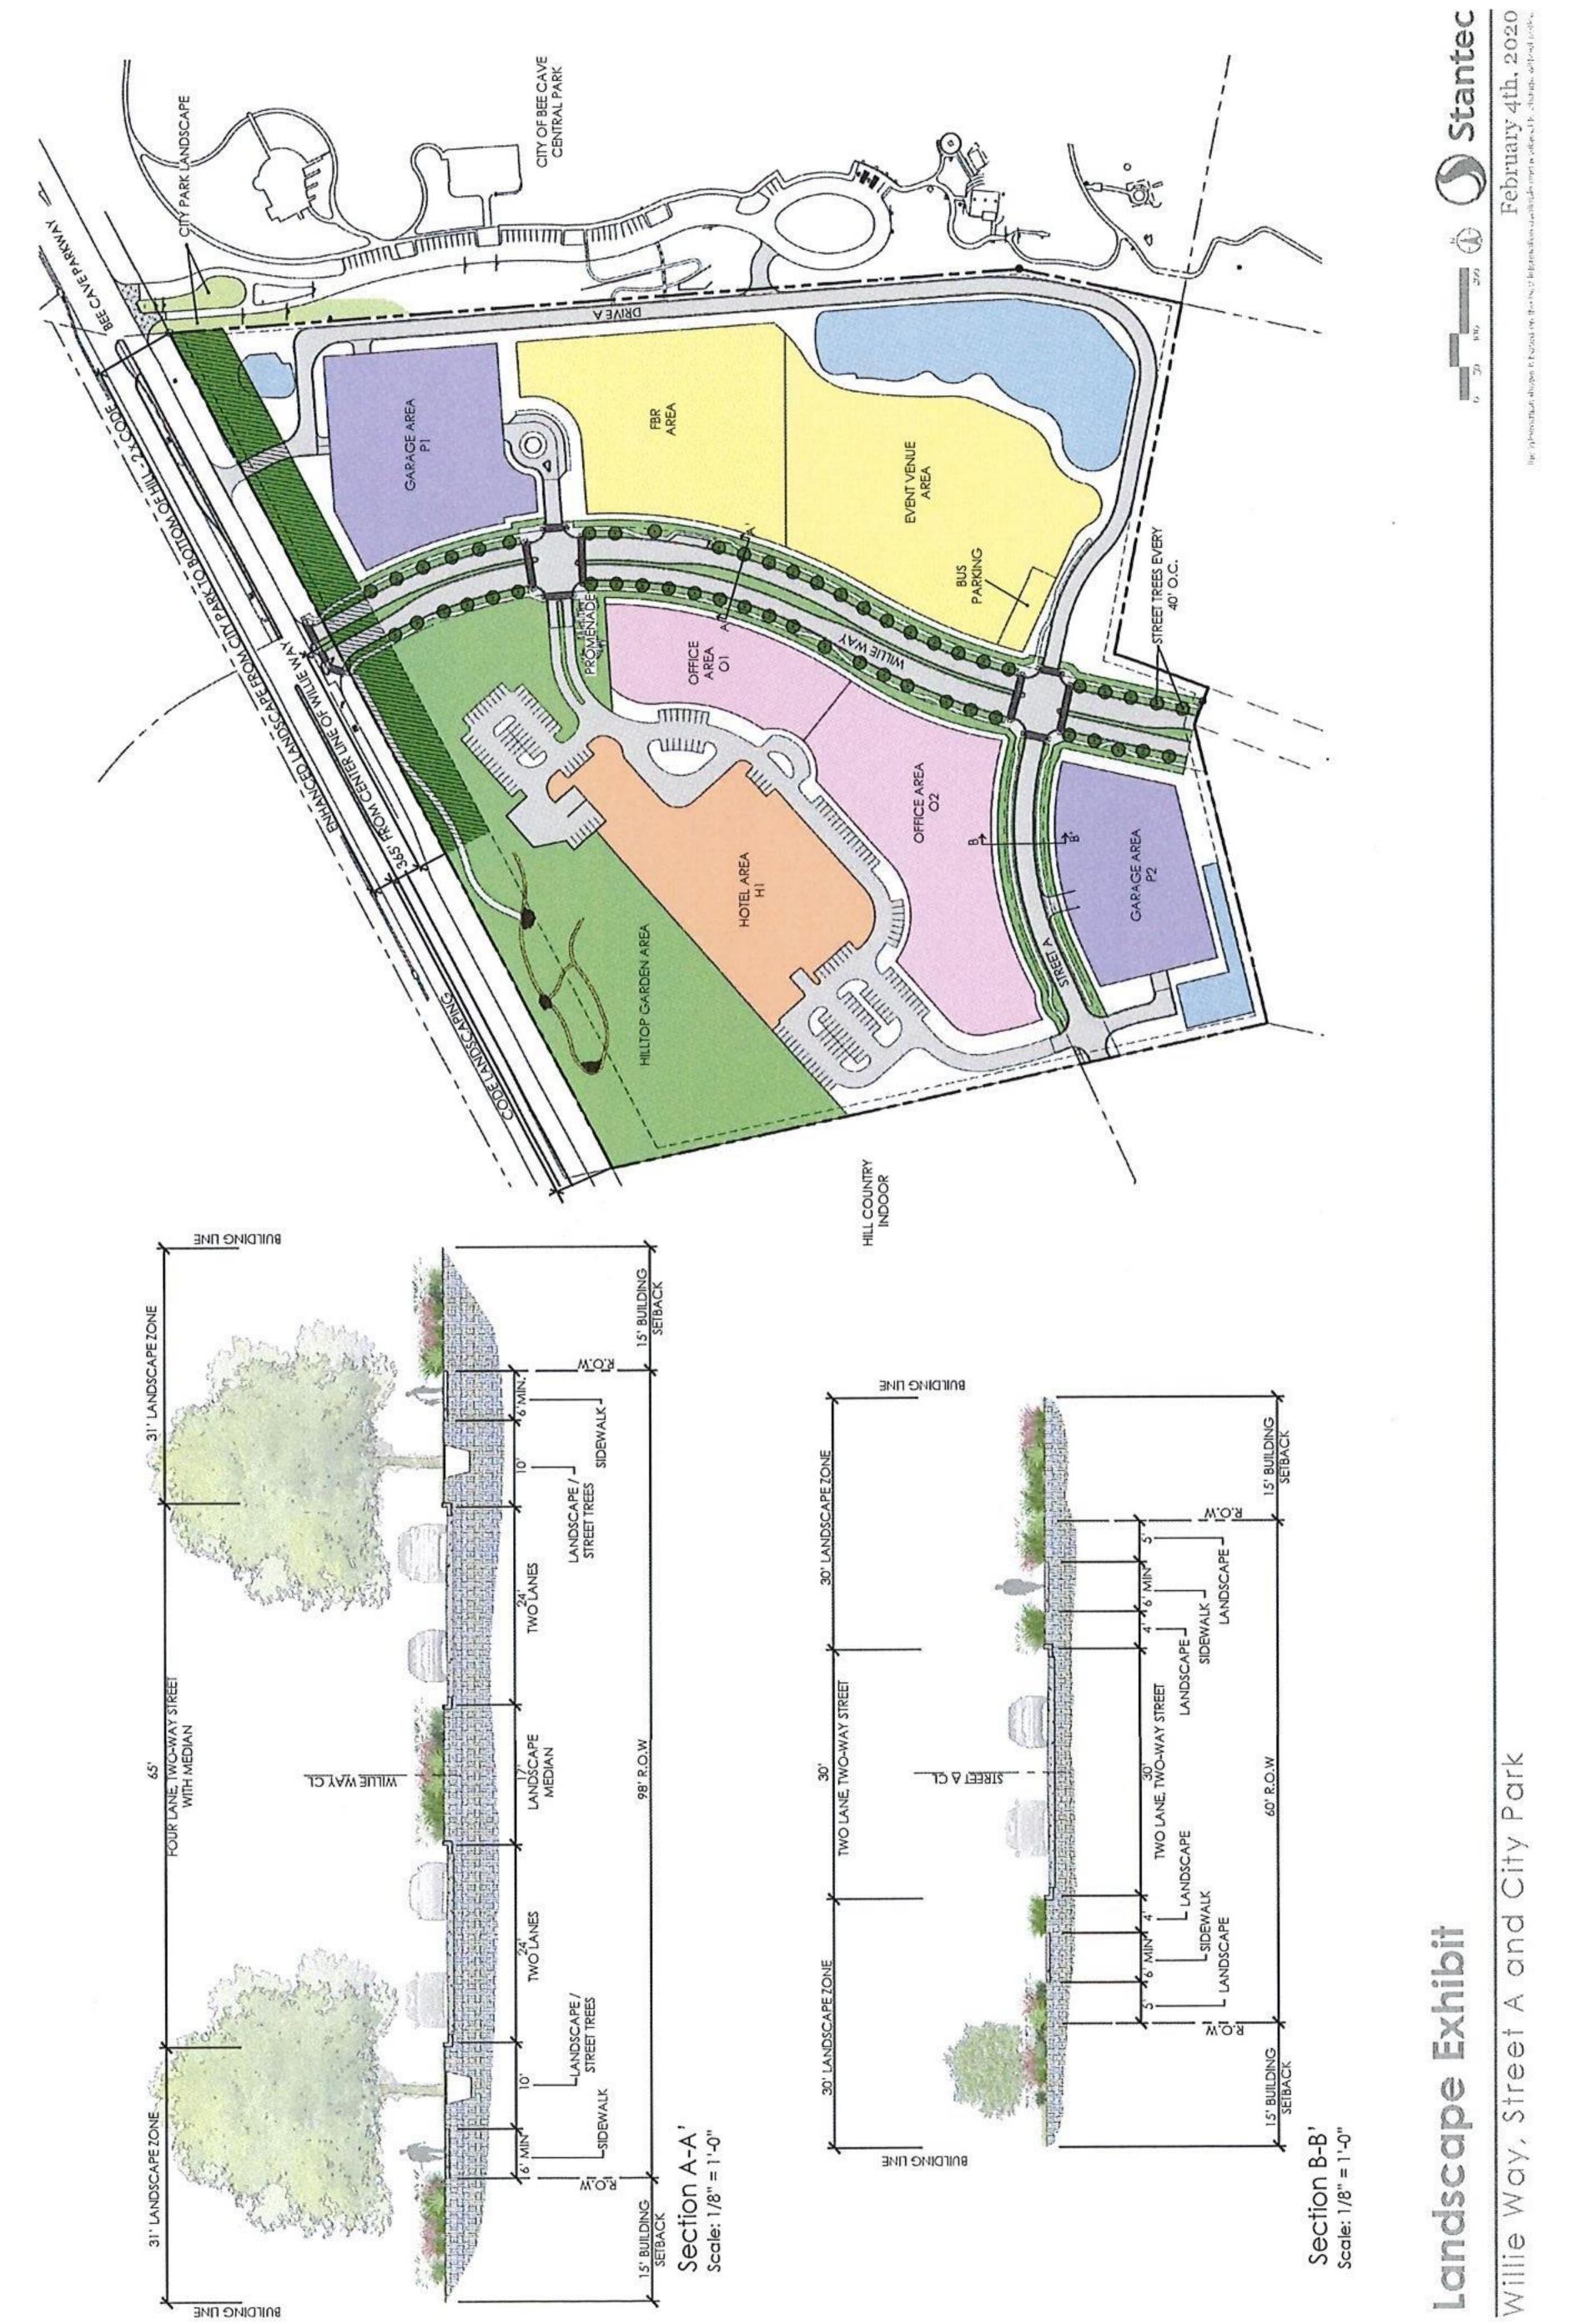

was given as required by the Open Meetings Act, Chapter 551 of the Texas Government Code.

PASSED AND APPROVED by the City Council of the City of Bee Cave, Texas, on the 26<sup>th</sup> day of May 2020.

3

CITY OF BEE CAVE, TEXAS



## Ord. 428 – Backyard PDD

**ATTEST:** Kaylynn Holloway, City Secretary

#### **APPROVED AS TO FORM:**

Santo gan

City Attorney DENTON NAVARRO ROCHA BERNAL & ZECH



4

32

8

## EXHIBITA - 1

1

8.1

### Property Description Backyard

Lots 1 and 2, Block A, a Final Plat of Planet Earth Music Subdivision as recorded in document number 201000097 of the Official Public Records of Travis County Texas.



## EXHIBITA - 2

**Property Description** 

## Old Backyard

2.553 Acres DeJoria Family Trust Doc #2012031804 O.P.R.T.C. TX



## Exhibit B

Concept Plan









|               | Backyard B                                         | Backyard Building Information | u                      |              |                    |
|---------------|----------------------------------------------------|-------------------------------|------------------------|--------------|--------------------|
| Building Area | Use(s)                                             | Gross Area<br>(SF)            | Bldg Footprint<br>(SF) | # Levels     | Building<br>Height |
| FBR Area      |                                                    |                               |                        | South States | Real Property lies |
| G             | Dance Hall, Food and Beverage,<br>Public Restrooms | 8,950                         | 8,820                  | 2