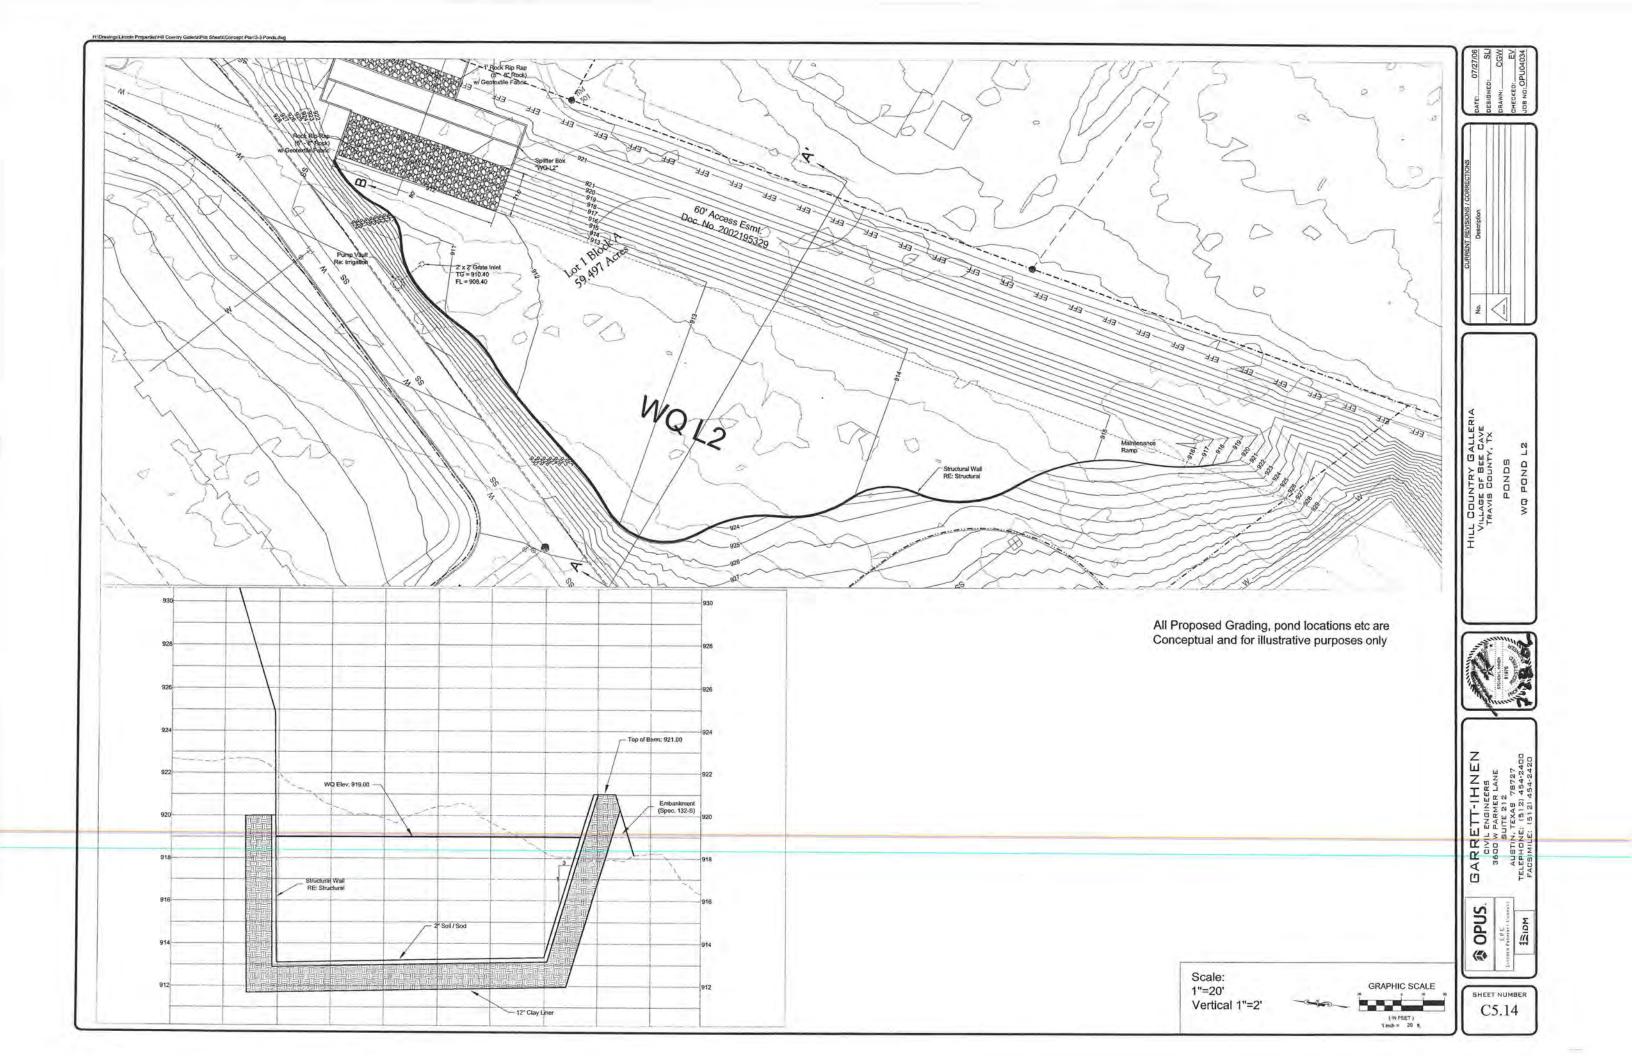

within the drip line of the trees. No soil is permitted on the root flare of any tree.
- 12. Pruning to provide clearance for structures, vehicular traffic and equipment shall take place before damage occurs (ripping of branches, etc.).
- All finished pruning shall be done according to recognized, approved standards of the industry (reference the national Arborist Association Pruning Standards for Shada Trees) and the guidelines of Ordinace 03-04-22-C as it relates to prevention of Oak Wilt in the Village of Bee Caves and specifically Sec. 8.407 through Sec. 8.411.
- 14. Deviations from the above notes may be considered ordinance violations if there is substantial
- non-compliance or if a tree sustains damage as a result.























Scale: 1"=20' Vertical 1"=2'





































## hui country Gatteria

Village of Bee Cave, Texas

LINCOLN PROPERTY COMPANY

01.26.2005 T1.1





(6" OR GREATER) NEW / ACCENT TRE (3° OR SMALLER) TOTAL CALIPER INCH

Hill Country Galleria

Village of Bee Cave, Texas

BIDM OPUS LPC LINCOLN PROPERTY COMPANY

# Tree Preservation/ Concept Landscape Plan KIKL

| W TREES | 1,364  | Cal. Inches |
|---------|--------|-------------|
| EES     | 10,275 | Cal. Inches |
| HES     |        | Cal. Inches |
|         |        |             |



Village of Bee Cave, Texas

MGIEL S OPUS L P C LINCOLN PROPERTY COMPANY

Tree Preservation/ Concept Landscarpe Plan- Part 1



Village Green





Village of Bee Cave, Texas

EIDM OPUS. LPC LINCOLN PROPERTY COMPANY Tree Preservation/Concept Landscape Plan-Part 2









# BUIL

Note: Build