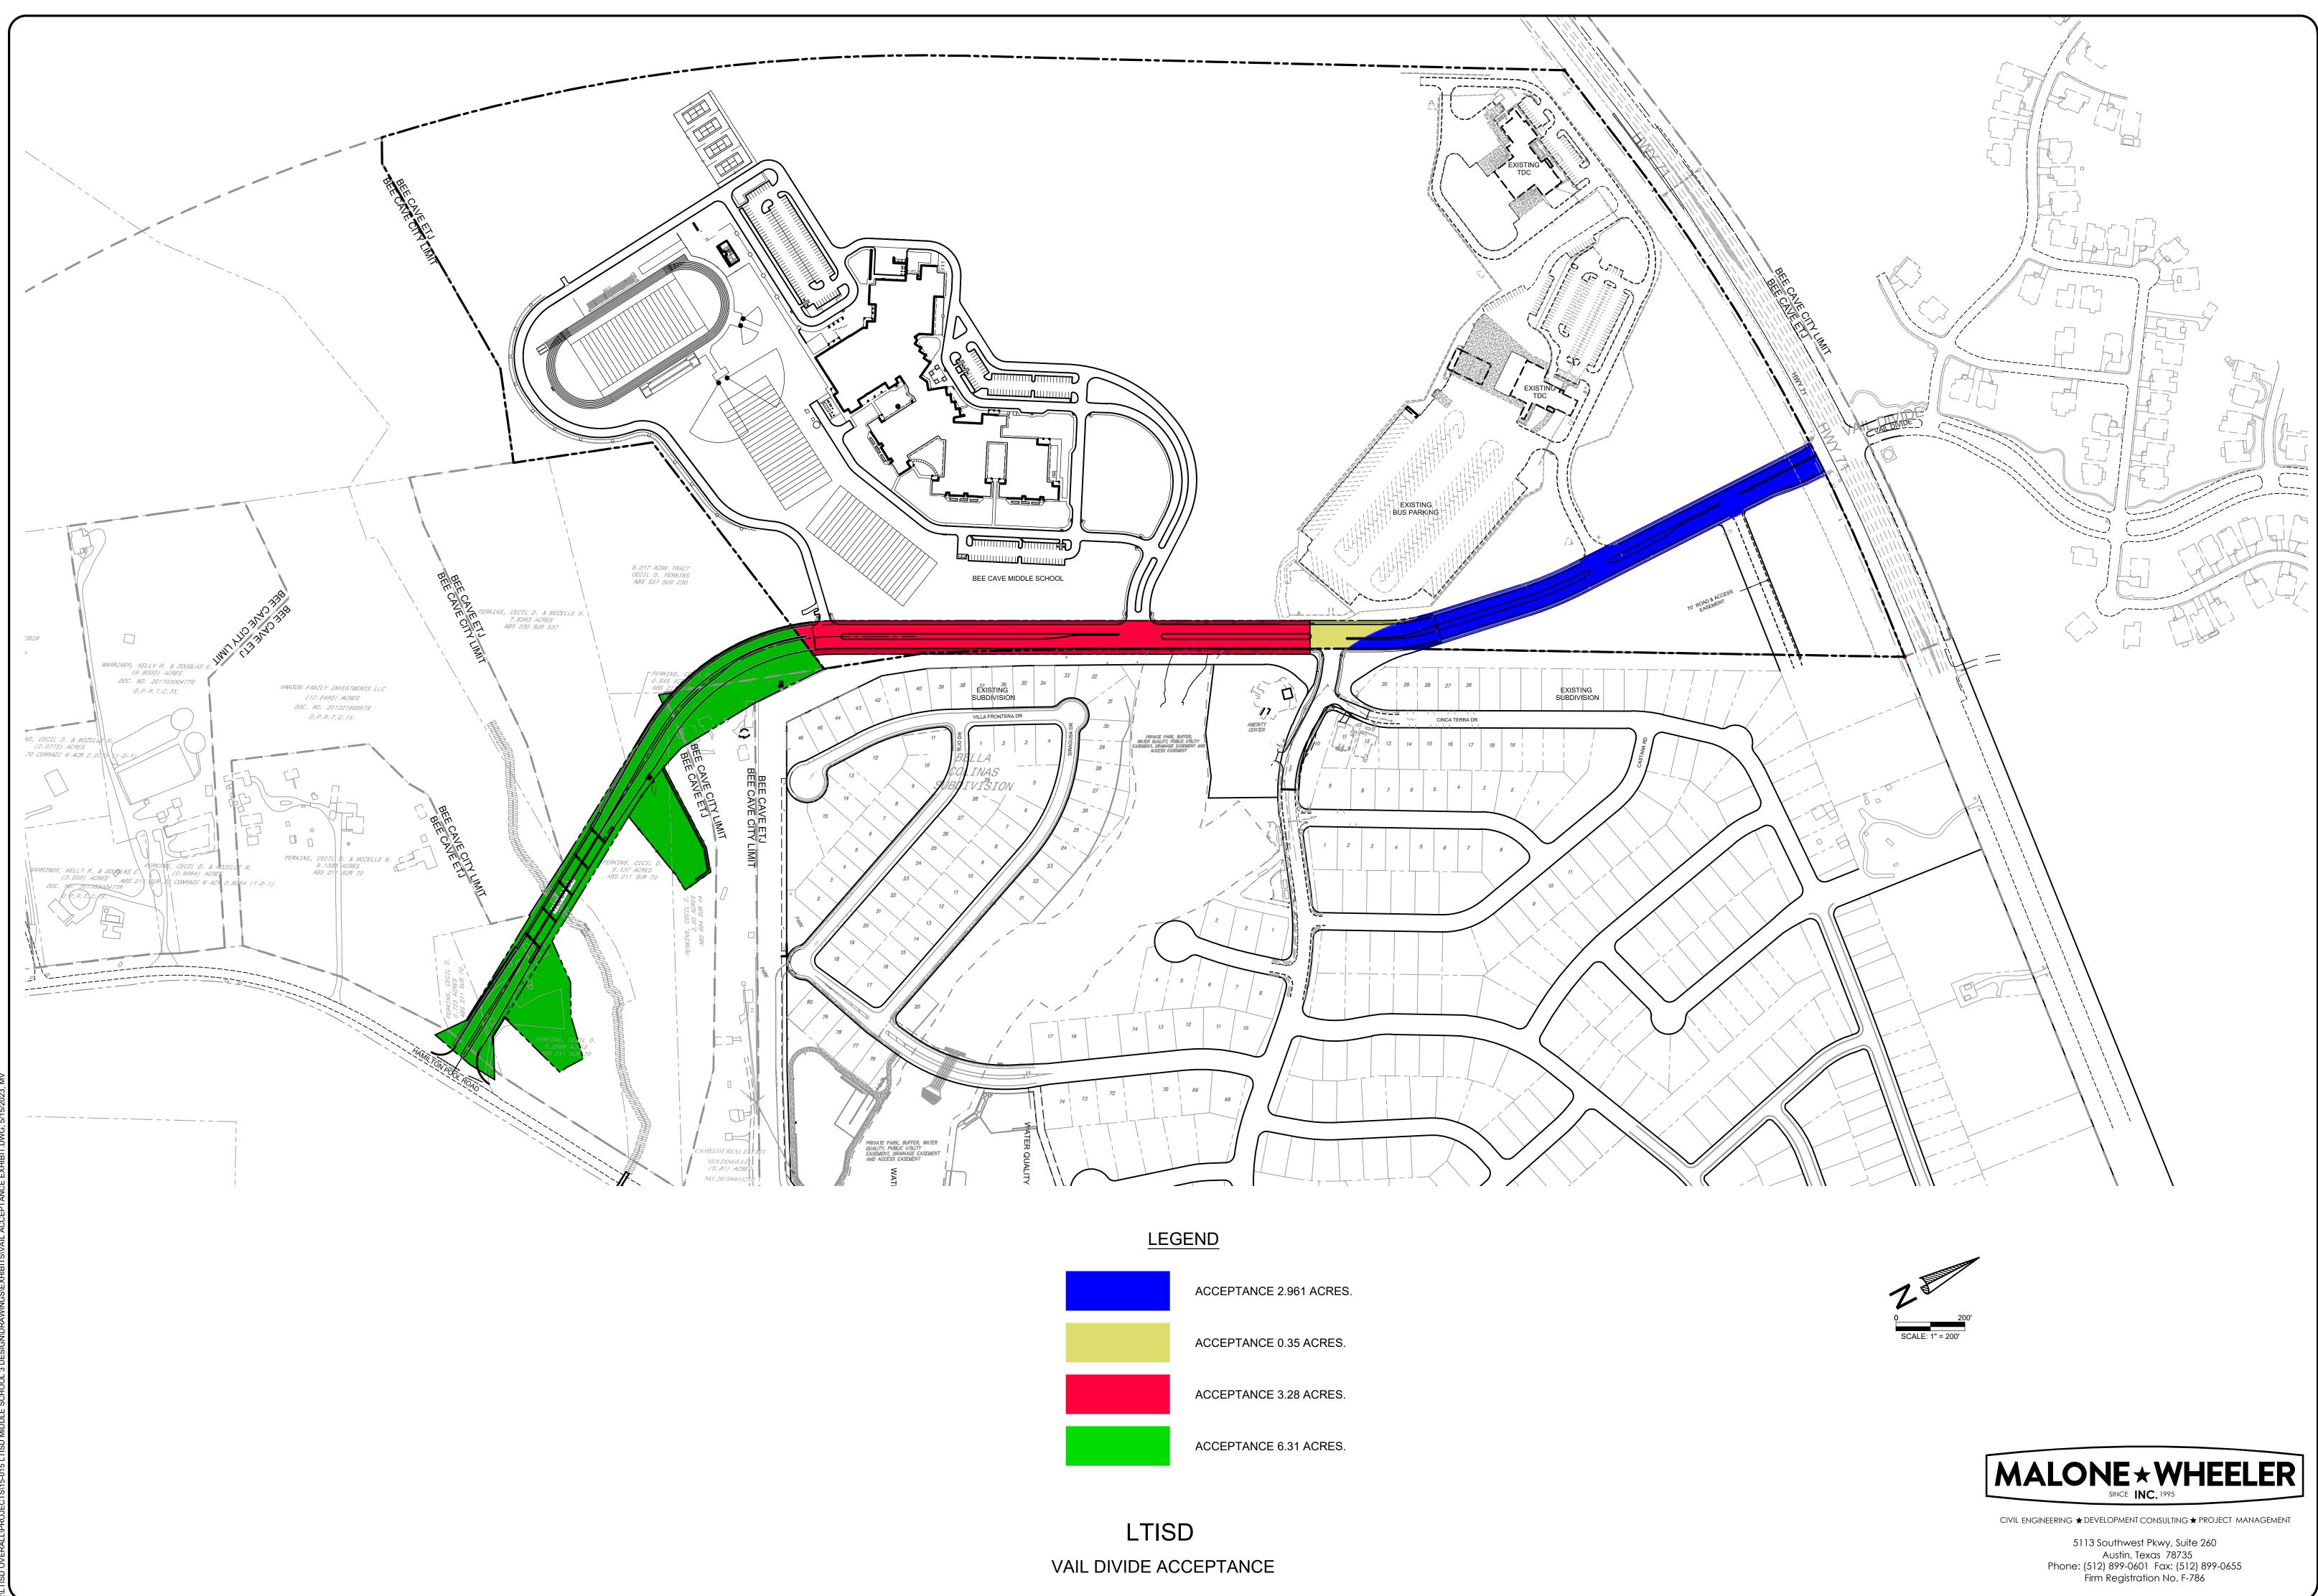

### <u>Public Hearing on the intent of the City of Bee Cave to annex into the city limits an</u> <u>approximately 12.901-acre tract of land located at Vail Divide from immediately south of the</u> <u>intersection with Los Flores to the intersection with Hamilton Pool Road.</u>

City Manager Clint Garza presented this item. The approximate number of acres is 9.59

Mayor King opened the public hearing at 4:32 p.m.

There being no person wishing to provide public testimony, the public hearing closed at 4:32 p.m.

Discuss and consider action on the first reading of Ordinance No. 508 annexing into the city limits an approximately 12.901-acre tract of land located at Vail Divide from immediately south of the intersection with Los Flores to the intersection with Hamilton Pool Road.

**MOTION:** A motion was made by Mayor Pro Tem Clark, seconded by Council Member Rebber, to approve Ordinance No. 508, on the first reading, annexing into the city limits an approximately 9.59-acre tract of land located at Vail Divide from immediately south of the intersection with Los Flores to the intersection with Hamilton Pool Road.