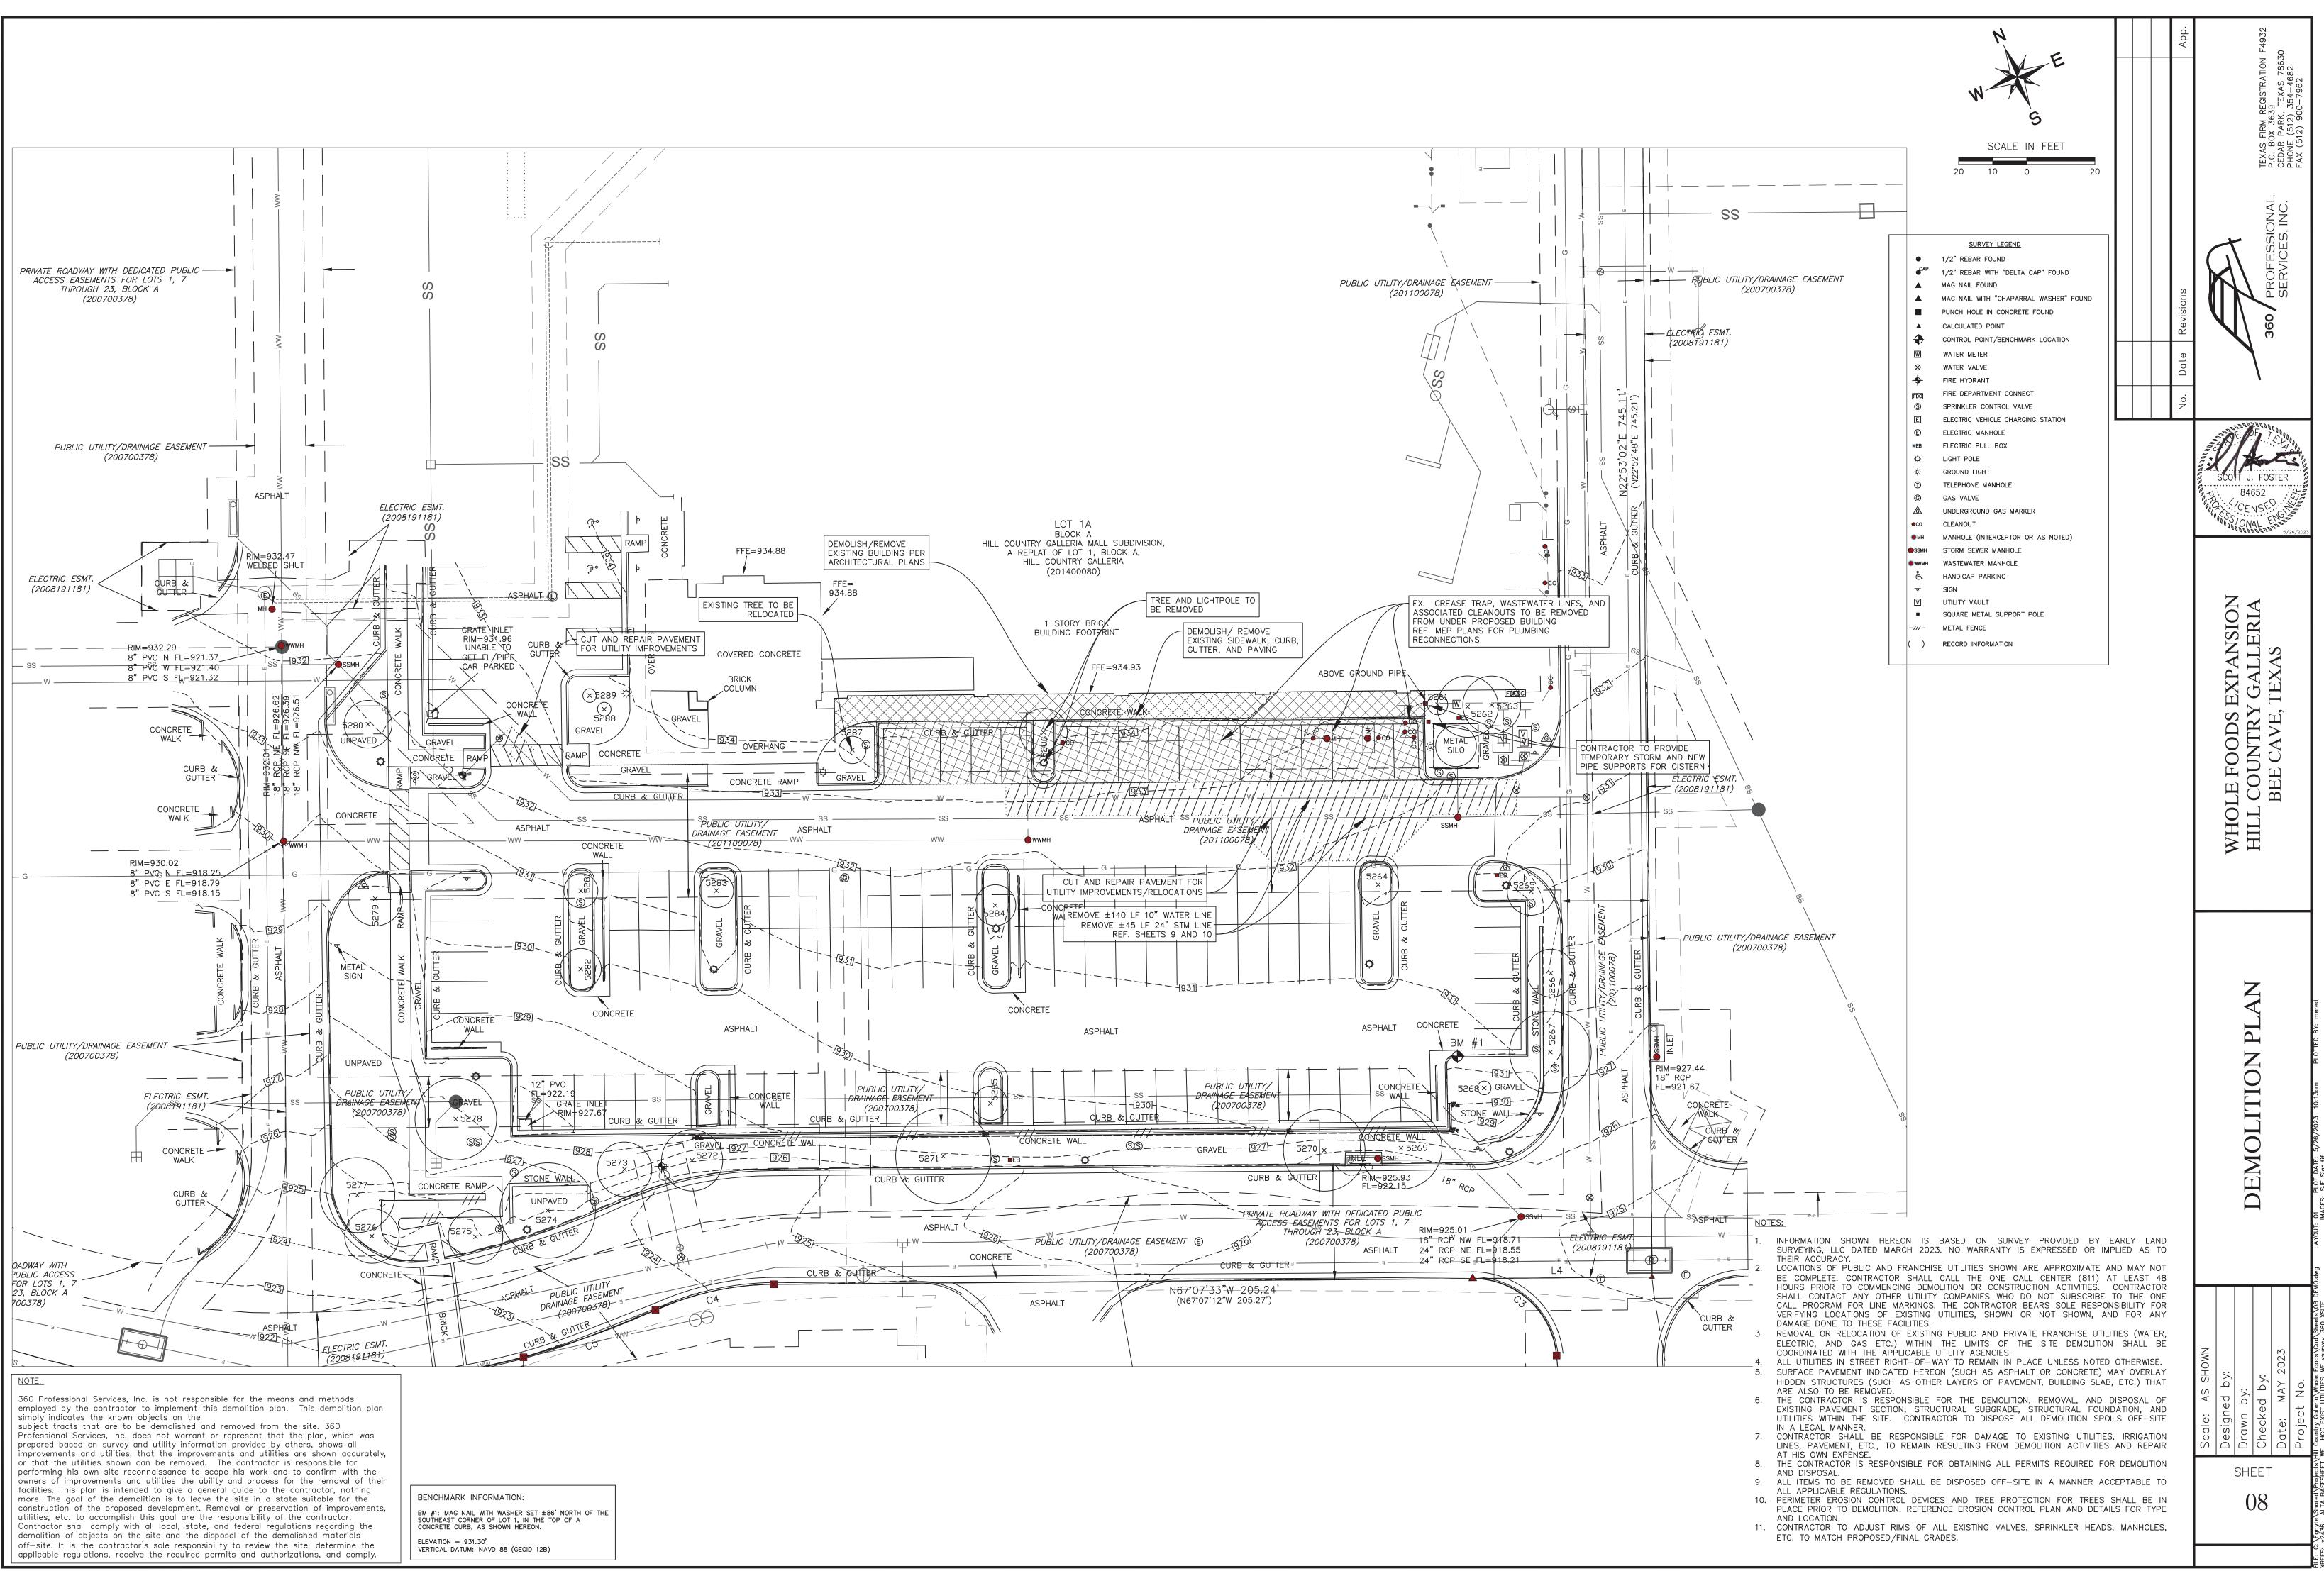

- A. Consider approval of the minutes of the Regular Session conducted on May 23, 2023.
- B. Consider approval of the minutes of the Special Session conducted on June 7, 2023.
- C. Consider approval of the minutes of the Special Session conducted on June 8, 2023.
- D. Consider approval of Ordinance No. 510, an Ordinance accepting and approving the 2023 annual service plan update to the Service and Assessment Plan and an updated assessment roll for the Backyard Public Improvement District.
- 9. Discuss and consider action on a Site & NPS Plan Amendment for expansion of the Whole Foods located in the Hill Country Galleria at 12601 Hill Country Blvd., Bee Cave, TX
- 10. Discuss and consider action on Resolution No. 2023-11 approving a program for additional patrols or law enforcement services.
- 11. Discuss and consider action on renewing the contract with Texas Municipal League Health Benefits Pool for employee health insurance and other benefits for fiscal year 2023-2024.
- 12. Discuss and consider action on Resolution No. 2023-12 declaring the intent of the City of Bee Cave to annex into the city limits an approximately 3.311-acre tract of land located at Vail Divide & State Highway 71 and setting a public hearing.
- 13. Discuss and consider renewal of an Interlocal Agreement for public