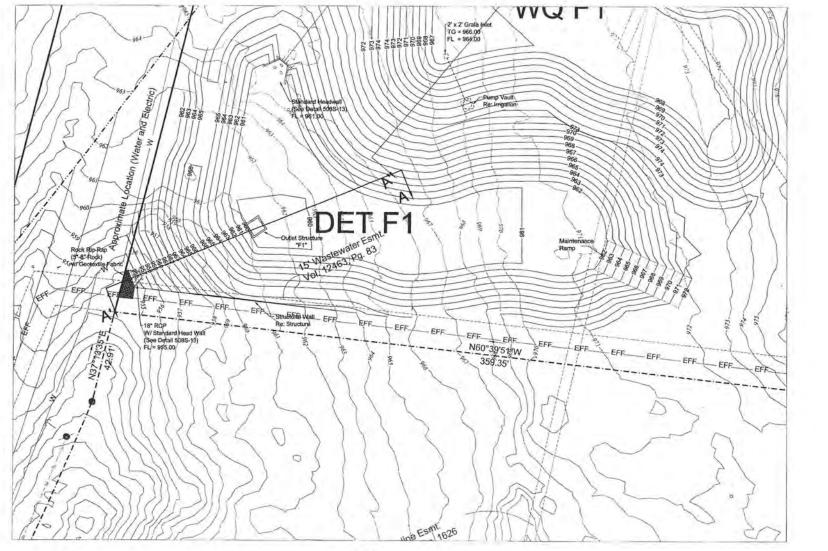

## AUTHORIZED IMPROVEMENTS

Per the quarterly report dated March 31, 2023, the Authorized Improvements listed in the 2021 SAP for the District are currently under construction and projected to be completed in the second quarter of 2023. The budget for the Authorized Improvements remains unchanged as shown on the table below.

|                                 | Budget              | S  | pent to Date <sup>1</sup> | % Complete |
|---------------------------------|---------------------|----|---------------------------|------------|
| Authorized Improvements         |                     |    |                           |            |
| Onsite Roadways                 | \$<br>3,568,155.00  | \$ | 2,477,257.00              | 69.43%     |
| Offsite Roadways                | 674,790.00          |    | 426,017.00                | 63.13%     |
| Water                           | 911,551.00          |    | 771,173.00                | 84.60%     |
| Wastewater                      | 625,640.00          |    | 529,290.00                | 84.60%     |
| Storm Sewer and Ponds           | 3,804,906.00        |    | 3,088,826.00              | 81.18%     |
| Onsite Right of Way Acquisition | 3,860,000.00        |    | -                         | 0.00%      |
| Soft Cost                       | 829,252.00          |    | 356,216.70                | 42.96%     |
| District Formation Expenses     | <br>250,000.00      |    | 250,000.00                | 100.00%    |
| Total                           | \$<br>14,524,294.00 | \$ | 7,898,779.70              | 54.38%     |