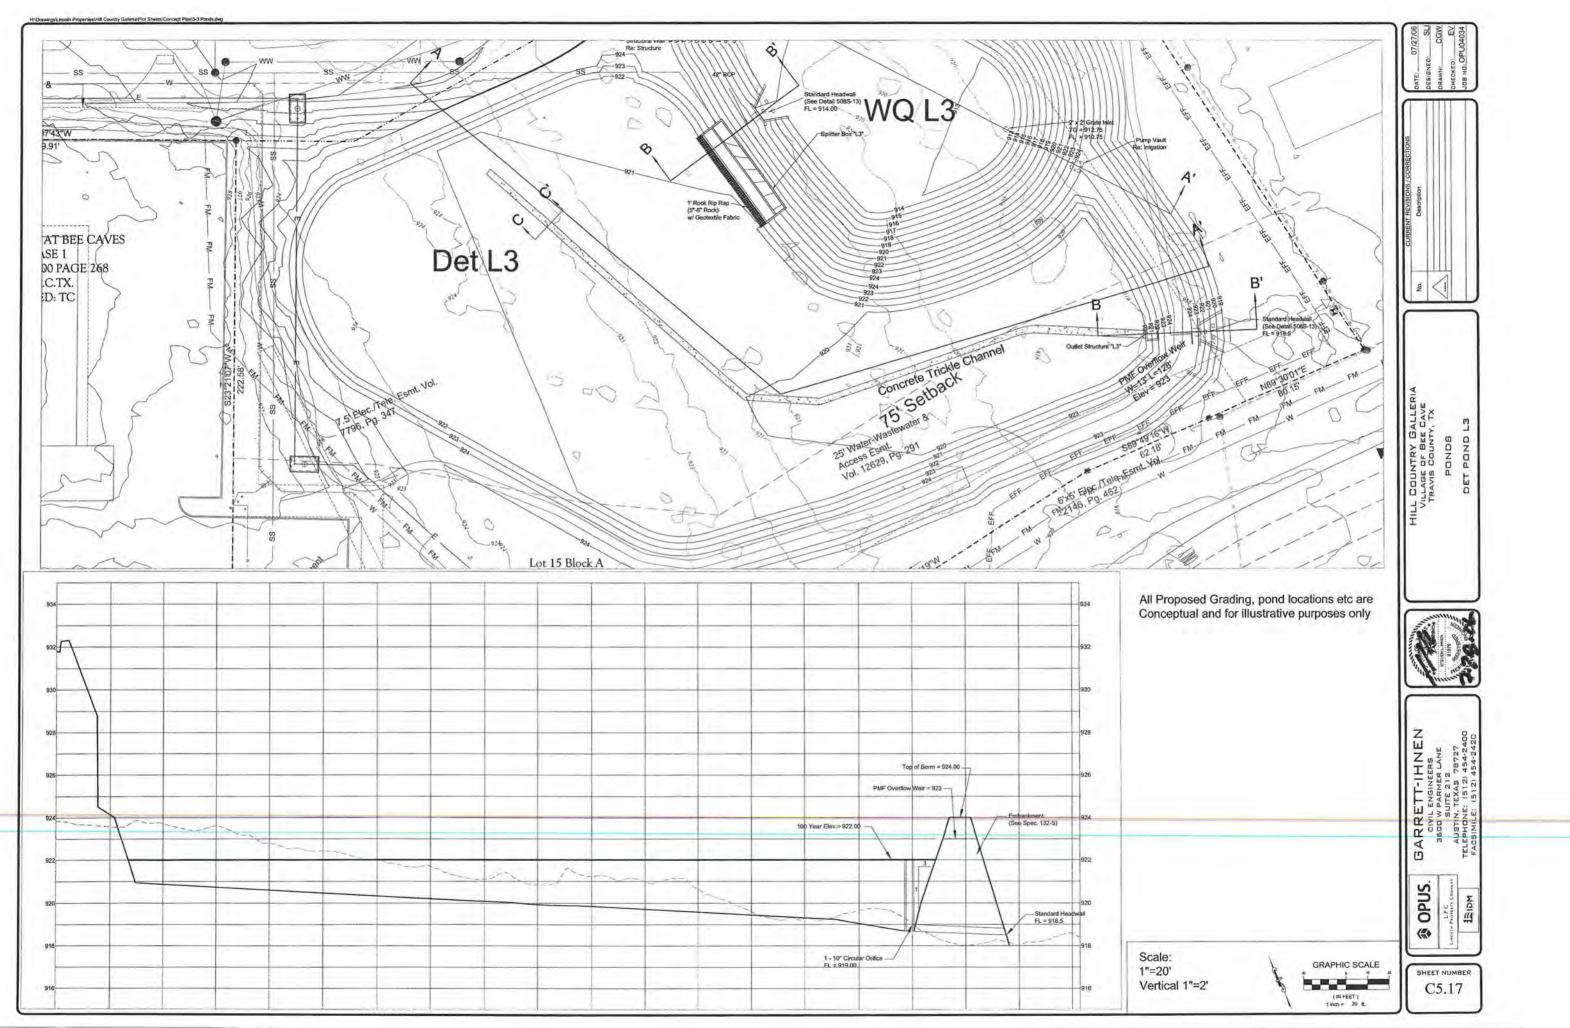

the drip line of the trees. No soil is permitted on the root flare of any tree.
- 12. Pruning to provide clearance for structures, vehicular traffic and equipment shall take place before damage occurs (ripping of branches, etc.).
- All finished pruning shall be done according to recognized, approved standards of the industry (reference the national Arborist Association Pruning Standards for Shada Trees) and the guidelines of Ordinace 03-04-22-C as it relates to prevention of Oak Wilt in the Village of Bee Caves and specifically Sec. 8.407 through Sec. 8.411.
- 14. Deviations from the above notes may be considered ordinance violations if there is substantial
- non-compliance or if a tree sustains damage as a result.























Scale: 1"=20' Vertical 1"=2'





































## hui country Gatteria

Village of Bee Cave, Texas

LINCOLN PROPERTY COMPANY

01.26.2005 T1.1





(6" OR GREATER) NEW / ACCENT TRE (3° OR SMALLER) TOTAL CALIPER INCH

Hill Country Galleria

Village of Bee Cave, Texas

BIDM OPUS LPC LINCOLN PROPERTY COMPANY

# Tree Preservation/ Concept Landscape Plan KIKL

| W TREES | 1,364  | Cal. Inches |
|---------|--------|-------------|
| EES     | 10,275 | Cal. Inches |
| HES     |        | Cal. Inches |
|         |        |             |



Village of Bee Cave, Texas

MGIEL S OPUS L P C LINCOLN PROPERTY COMPANY

Tree Preservation/ Concept Landscarpe Plan- Part 1



Village Green





Village of Bee Cave, Texas

EIDM OPUS. LPC LINCOLN PROPERTY COMPANY Tree Preservation/Concept Landscape Plan-Part 2









# BUIL

Note: Building elev