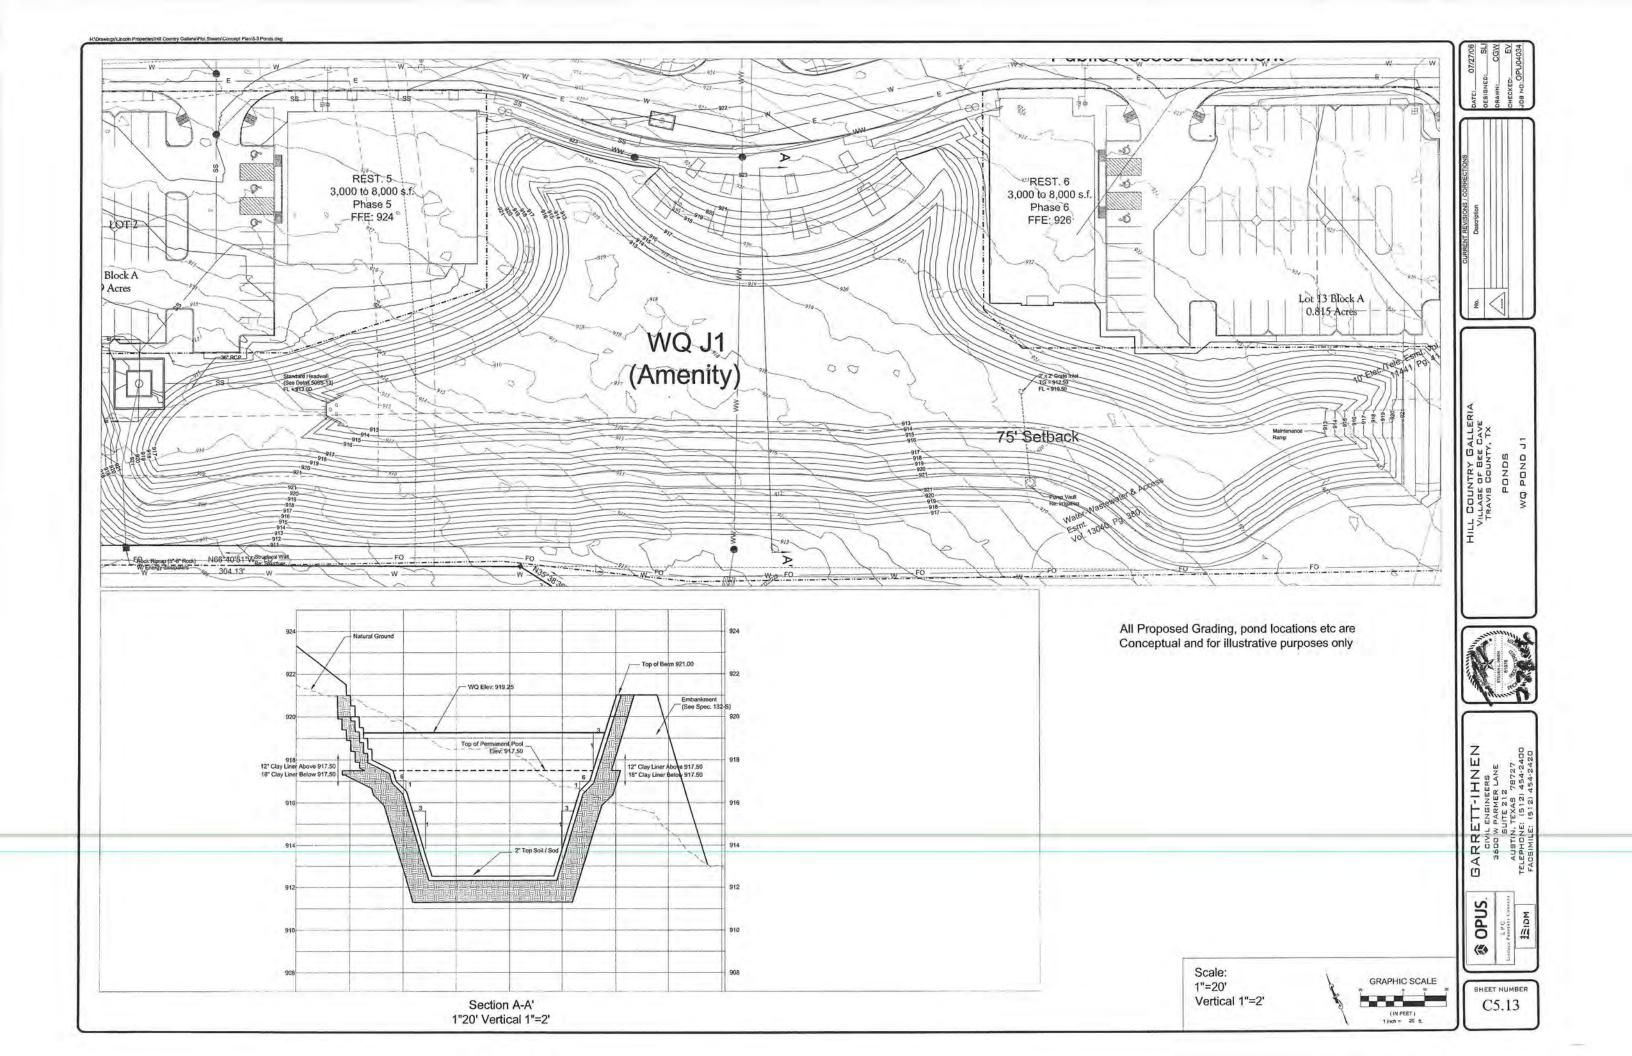

ed within the drip line of the trees. No soil is permitted on the root flare of any tree.
- 12. Pruning to provide clearance for structures, vehicular traffic and equipment shall take place before damage occurs (ripping of branches, etc.).
- All finished pruning shall be done according to recognized, approved standards of the industry (reference the national Arborist Association Pruning Standards for Shada Trees) and the guidelines of Ordinace 03-04-22-C as it relates to prevention of Oak Wilt in the Village of Bee Caves and specifically Sec. 8.407 through Sec. 8.411.
- 14. Deviations from the above notes may be considered ordinance violations if there is substantial
- non-compliance or if a tree sustains damage as a result.























Scale: 1"=20' Vertical 1"=2'





































## hui country Gatteria

Village of Bee Cave, Texas

LINCOLN PROPERTY COMPANY

01.26.2005 T1.1





(6" OR GREATER) NEW / ACCENT TRE (3° OR SMALLER) TOTAL CALIPER INCH

Hill Country Galleria

Village of Bee Cave, Texas

BIDM OPUS LPC LINCOLN PROPERTY COMPANY

# Tree Preservation/ Concept Landscape Plan KIKL

| W TREES | 1,364  | Cal. Inches |
|---------|--------|-------------|
| EES     | 10,275 | Cal. Inches |
| HES     |        | Cal. Inches |
|         |        |             |



Village of Bee Cave, Texas

MGIEL S OPUS L P C LINCOLN PROPERTY COMPANY

Tree Preservation/ Concept Landscarpe Plan- Part 1



Village Green





Village of Bee Cave, Texas

EIDM OPUS. LPC LINCOLN PROPERTY COMPANY Tree Preservation/Concept Landscape Plan-Part 2









# BUIL

Note: Bui