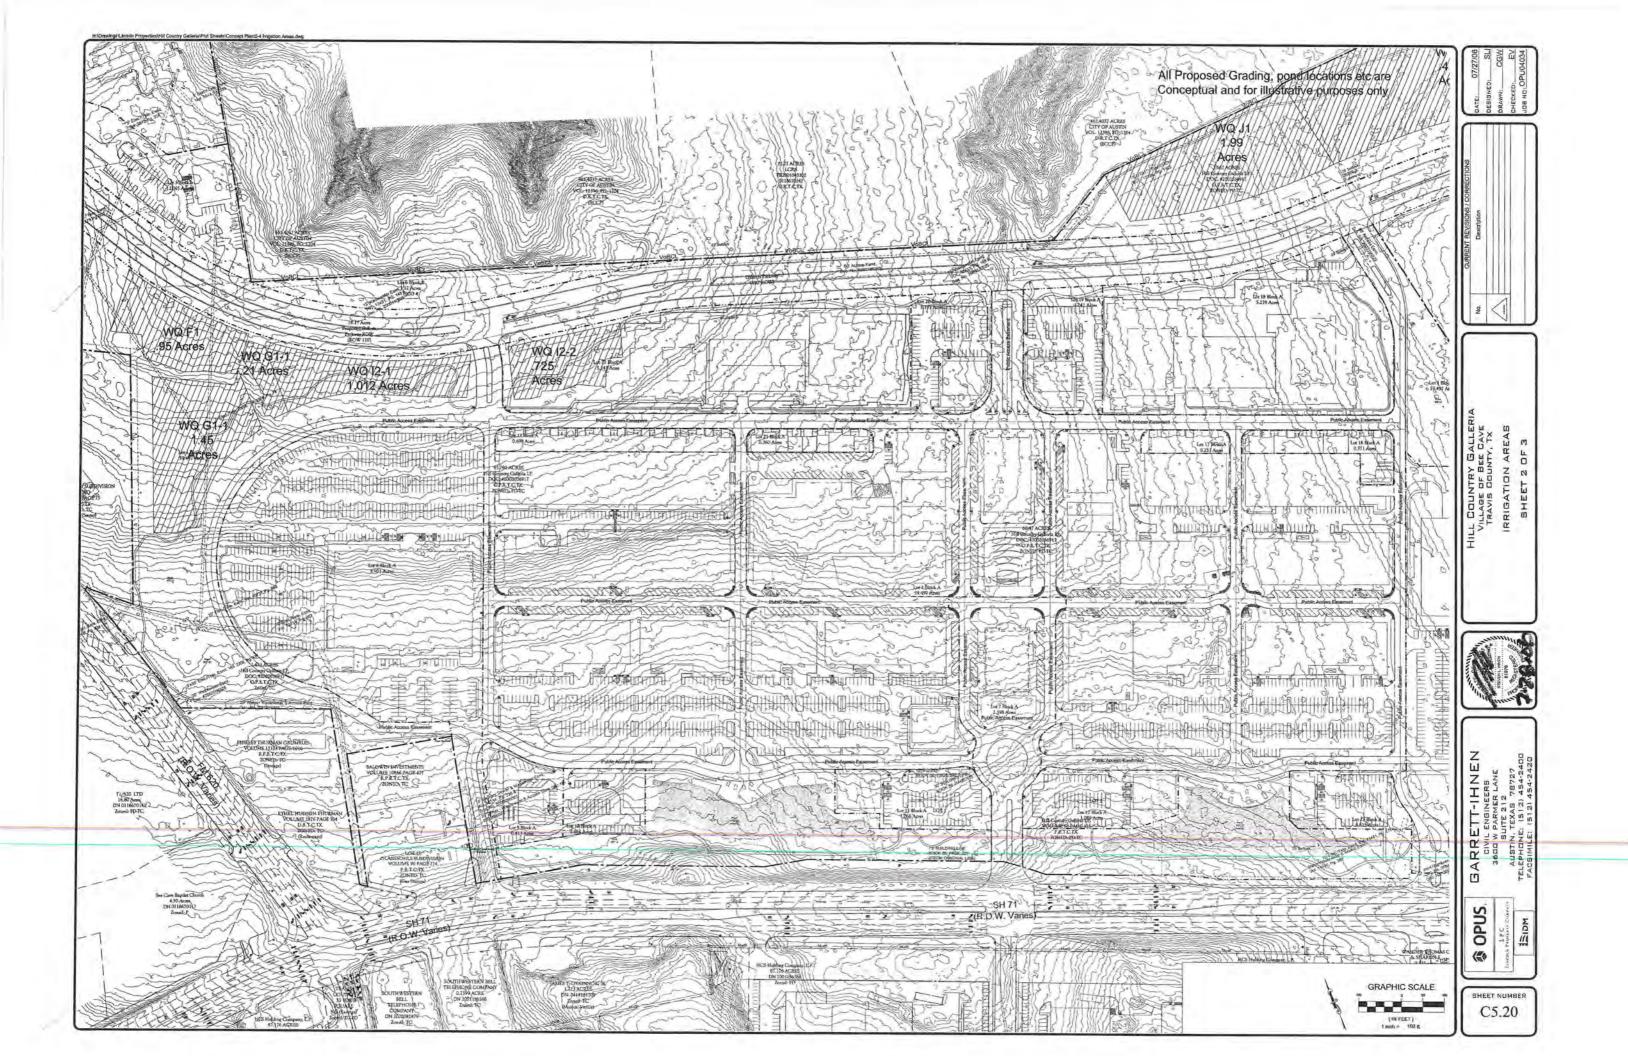

ip line of the trees. No soil is permitted on the root flare of any tree.
- 12. Pruning to provide clearance for structures, vehicular traffic and equipment shall take place before damage occurs (ripping of branches, etc.).
- All finished pruning shall be done according to recognized, approved standards of the industry (reference the national Arborist Association Pruning Standards for Shada Trees) and the guidelines of Ordinace 03-04-22-C as it relates to prevention of Oak Wilt in the Village of Bee Caves and specifically Sec. 8.407 through Sec. 8.411.
- 14. Deviations from the above notes may be considered ordinance violations if there is substantial
- non-compliance or if a tree sustains damage as a result.























Scale: 1"=20' Vertical 1"=2'





































## hui country Gatteria

Village of Bee Cave, Texas

LINCOLN PROPERTY COMPANY

01.26.2005 T1.1





(6" OR GREATER) NEW / ACCENT TRE (3° OR SMALLER) TOTAL CALIPER INCH

Hill Country Galleria

Village of Bee Cave, Texas

BIDM OPUS LPC LINCOLN PROPERTY COMPANY

# Tree Preservation/ Concept Landscape Plan KIKL

| W TREES | 1,364  | Cal. Inches |
|---------|--------|-------------|
| EES     | 10,275 | Cal. Inches |
| HES     |        | Cal. Inches |
|         |        |             |



Village of Bee Cave, Texas

MGIEL S OPUS L P C LINCOLN PROPERTY COMPANY

Tree Preservation/ Concept Landscarpe Plan- Part 1



Village Green





Village of Bee Cave, Texas

EIDM OPUS. LPC LINCOLN PROPERTY COMPANY Tree Preservation/Concept Landscape Plan-Part 2









# BUIL

Note: Building elevations