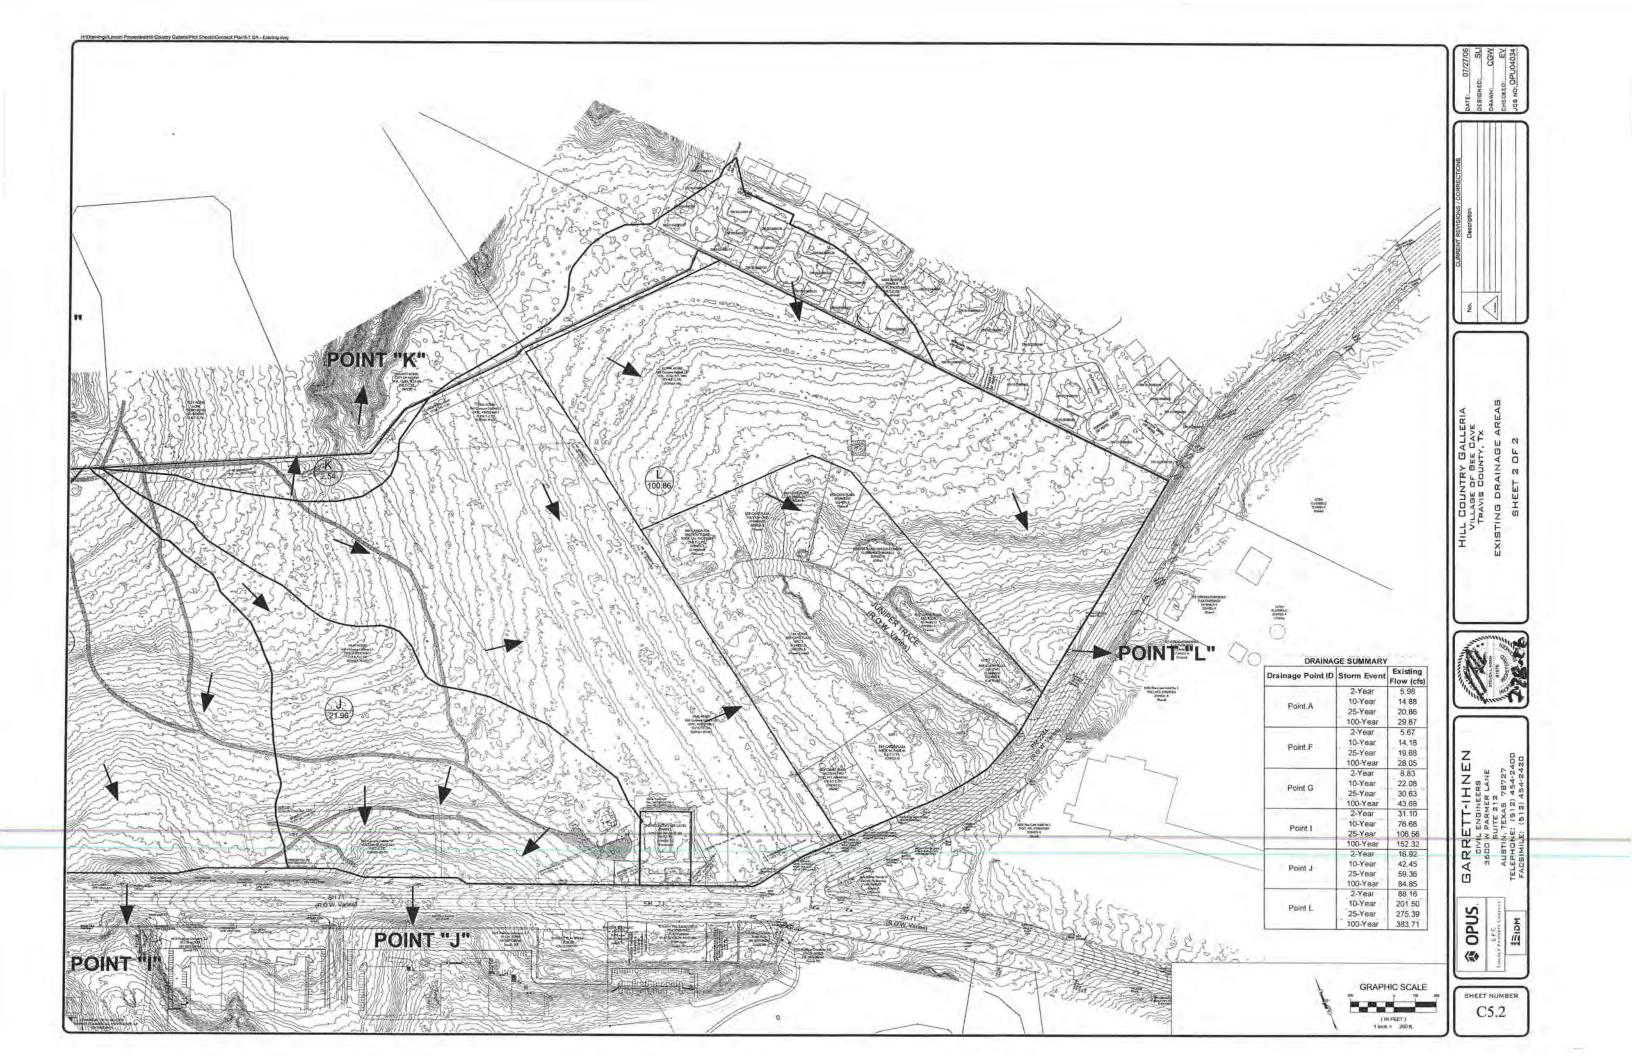

# PARCEL SUBDIVISION

There have not been any recorded plats in the District.

See **Exhibit C** for the Lot Type classification map.

## **EXHIBIT C – LOT TYPE CLASSIFICATION MAP**