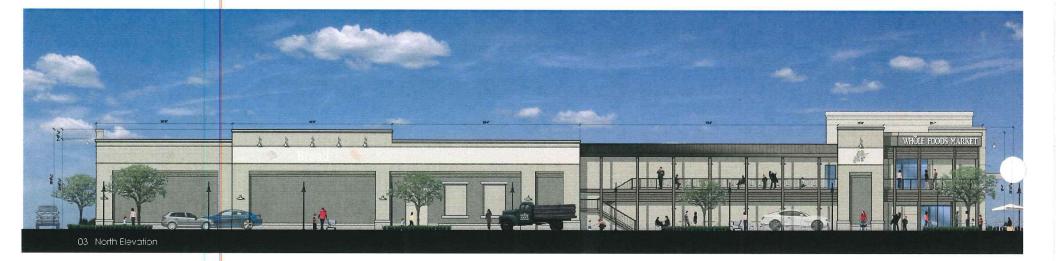

- A. Consider approval of the minutes of the Regular Session conducted on May 23, 2023.
- B. Consider approval of the minutes of the Special Session conducted on June 7, 2023.
- C. Consider approval of the minutes of the Special Session conducted on June 8, 2023.
- D. Consider approval of Ordinance No. 510, an Ordinance accepting and approving the 2023 annual service plan update to the Service and Assessment Plan and an updated assessment roll for the Backyard Public Improvement District.
- 9. Discuss and consider action on a Site & NPS Plan Amendment for expansion of the Whole Foods located in the Hill Country Galleria at 12601 Hill Country Blvd., Bee Cave, TX
- 10. Discuss and consider action on Resolution No. 2023-11 approving a program for additional patrols or law enforcement services.
- 11. Discuss and consider action on renewing the contract with Texas Municipal League Health Benefits Pool for employee health insurance and other benefits for fiscal year 2023-2024.
- 12. Discuss and consider action on Resolution No. 2023-12 declaring the intent of the City of Bee Cave to annex into the city limits an approximately 3.311-acre tract of land located at Vail Divide & State Highway 71 and setting a public hearing.
- 13. Discuss and consider renewal of an Interlocal Agreement for public