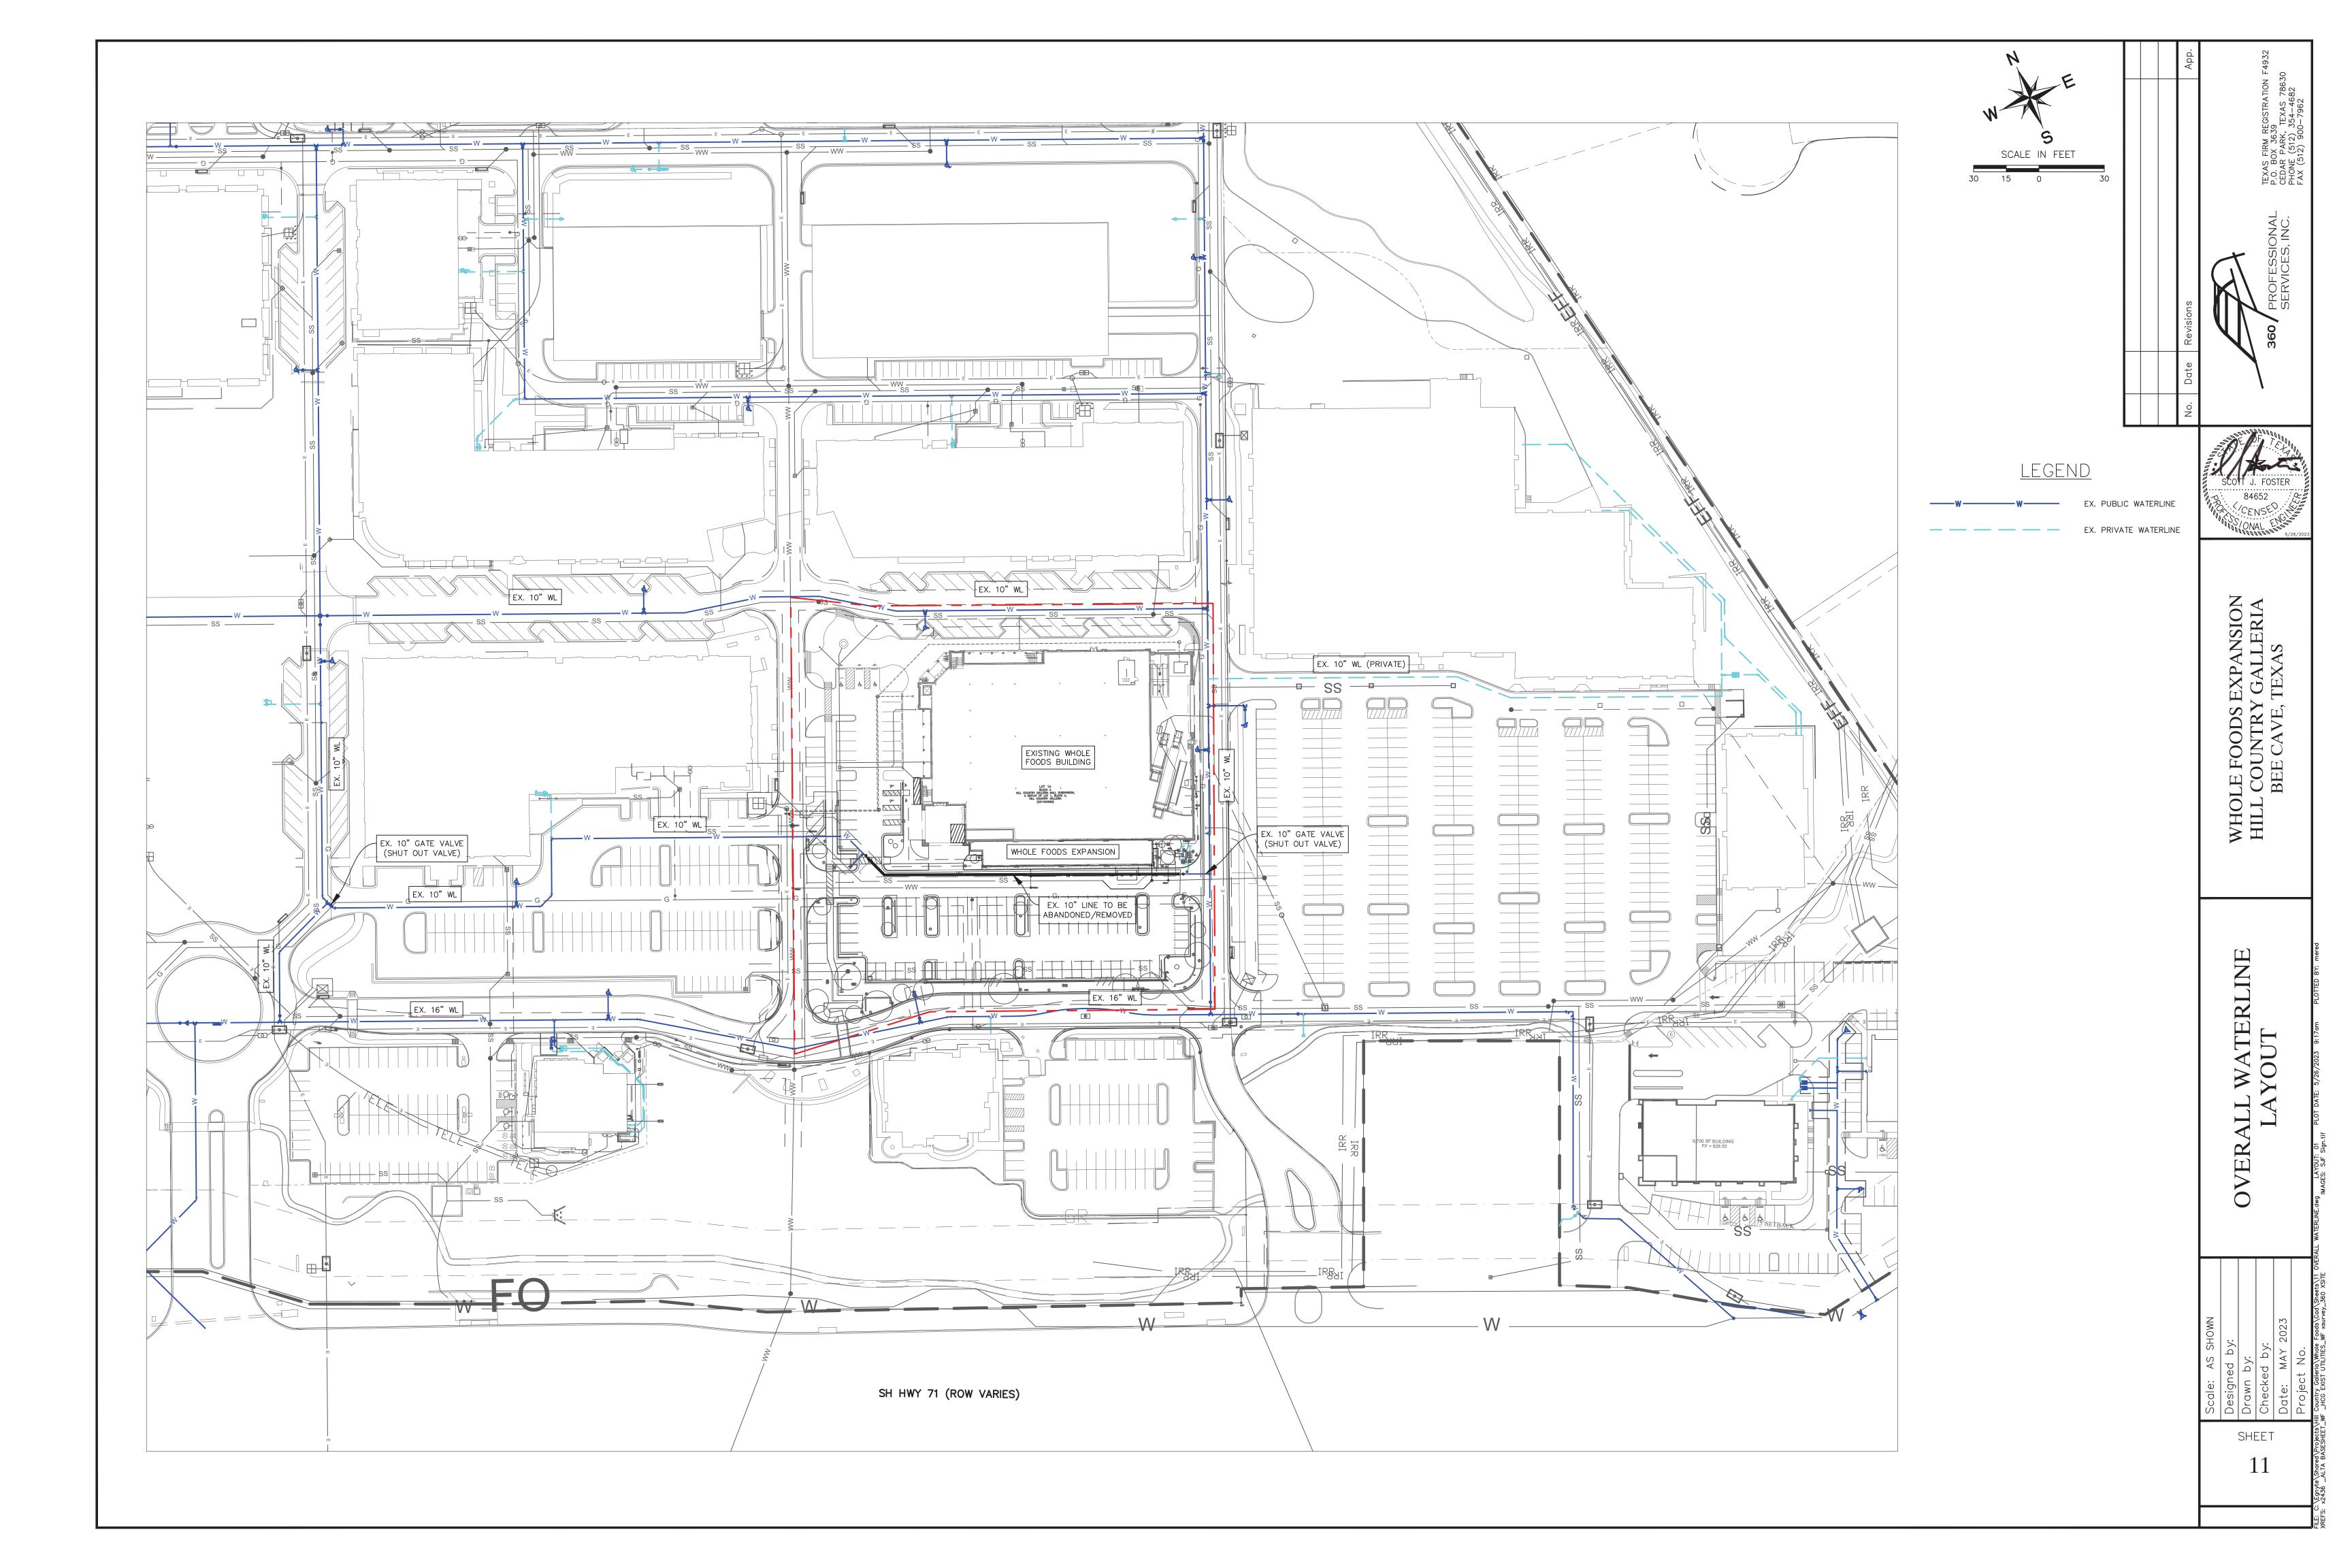

- A. Consider approval of the minutes of the Regular Session conducted on May 23, 2023.
- B. Consider approval of the minutes of the Special Session conducted on June 7, 2023.
- C. Consider approval of the minutes of the Special Session conducted on June 8, 2023.
- D. Consider approval of Ordinance No. 510, an Ordinance accepting and approving the 2023 annual service plan update to the Service and Assessment Plan and an updated assessment roll for the Backyard Public Improvement District.
- 9. Discuss and consider action on a Site & NPS Plan Amendment for expansion of the Whole Foods located in the Hill Country Galleria at 12601 Hill Country Blvd., Bee Cave, TX
- 10. Discuss and consider action on Resolution No. 2023-11 approving a program for additional patrols or law enforcement services.
- 11. Discuss and consider action on renewing the contract with Texas Municipal League Health Benefits Pool for employee health insurance and other benefits for fiscal year 2023-2024.
- 12. Discuss and consider action on Resolution No. 2023-12 declaring the intent of the City of Bee Cave to annex into the city limits an approximately 3.311-acre tract of land located at Vail Divide & State Highway 71 and setting a public hearing.
- 13. Discuss and consider renewal of an Interlocal Agreement for public