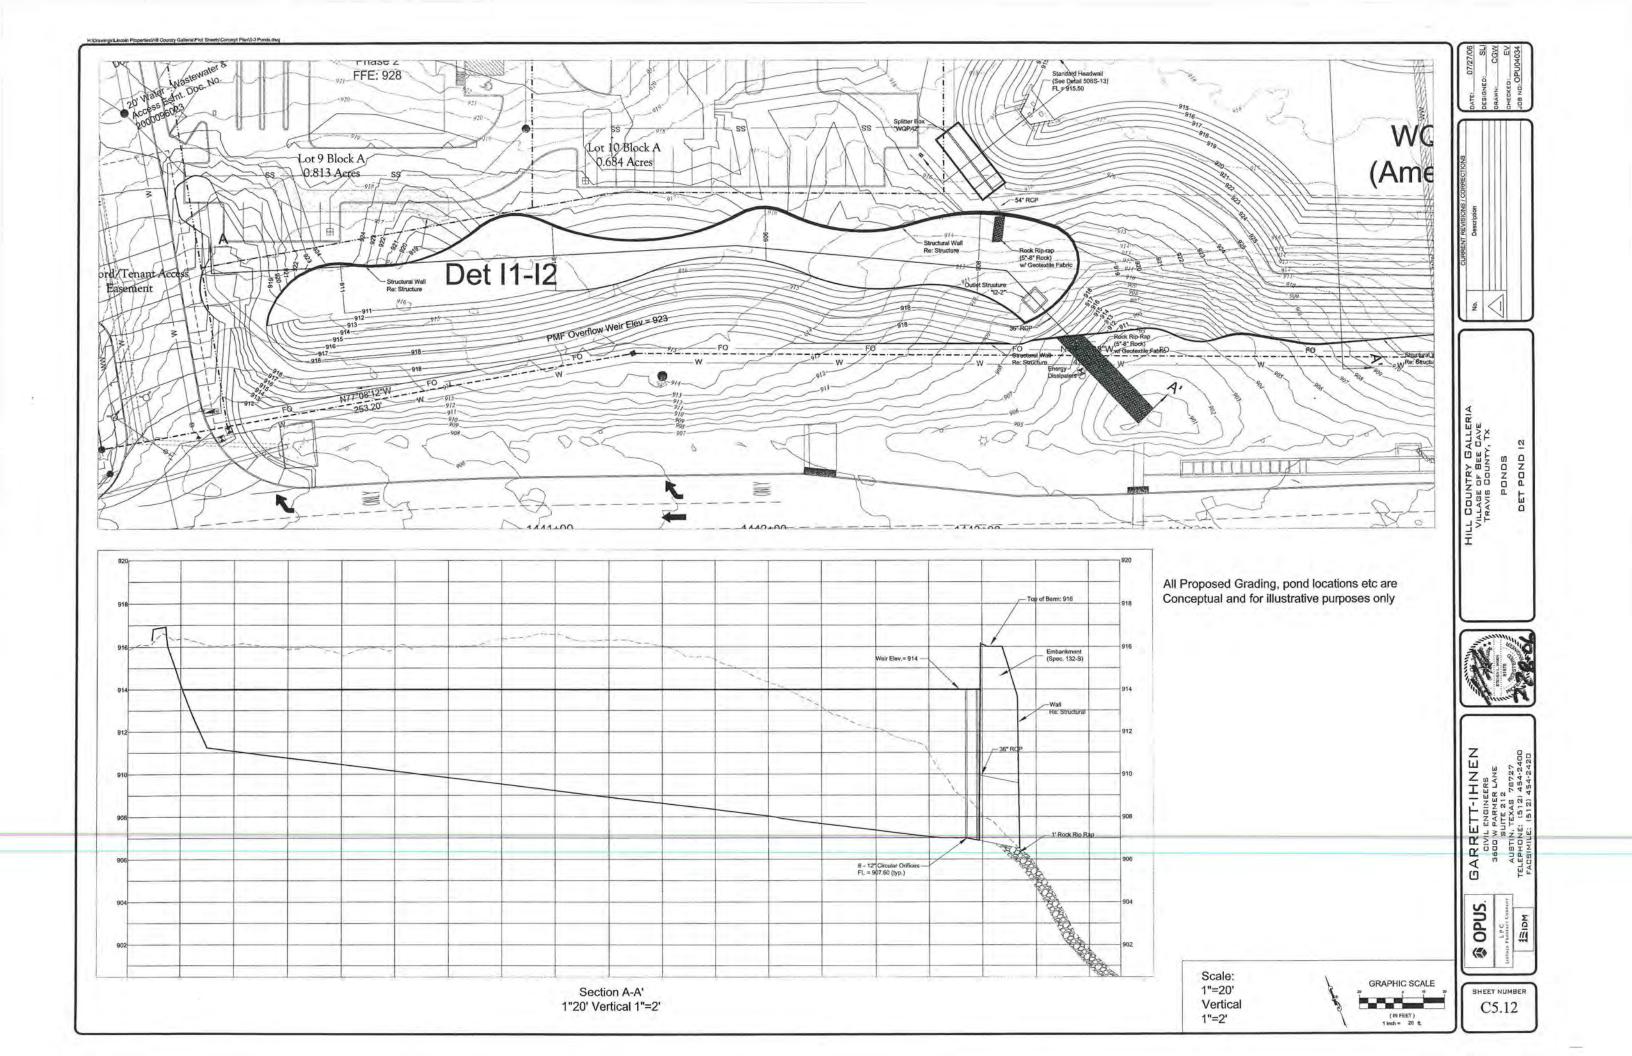

# PARCEL SUBDIVISION

There have not been any recorded plats in the District.

See **Exhibit C** for the Lot Type classification map.

## **EXHIBIT C – LOT TYPE CLASSIFICATION MAP**