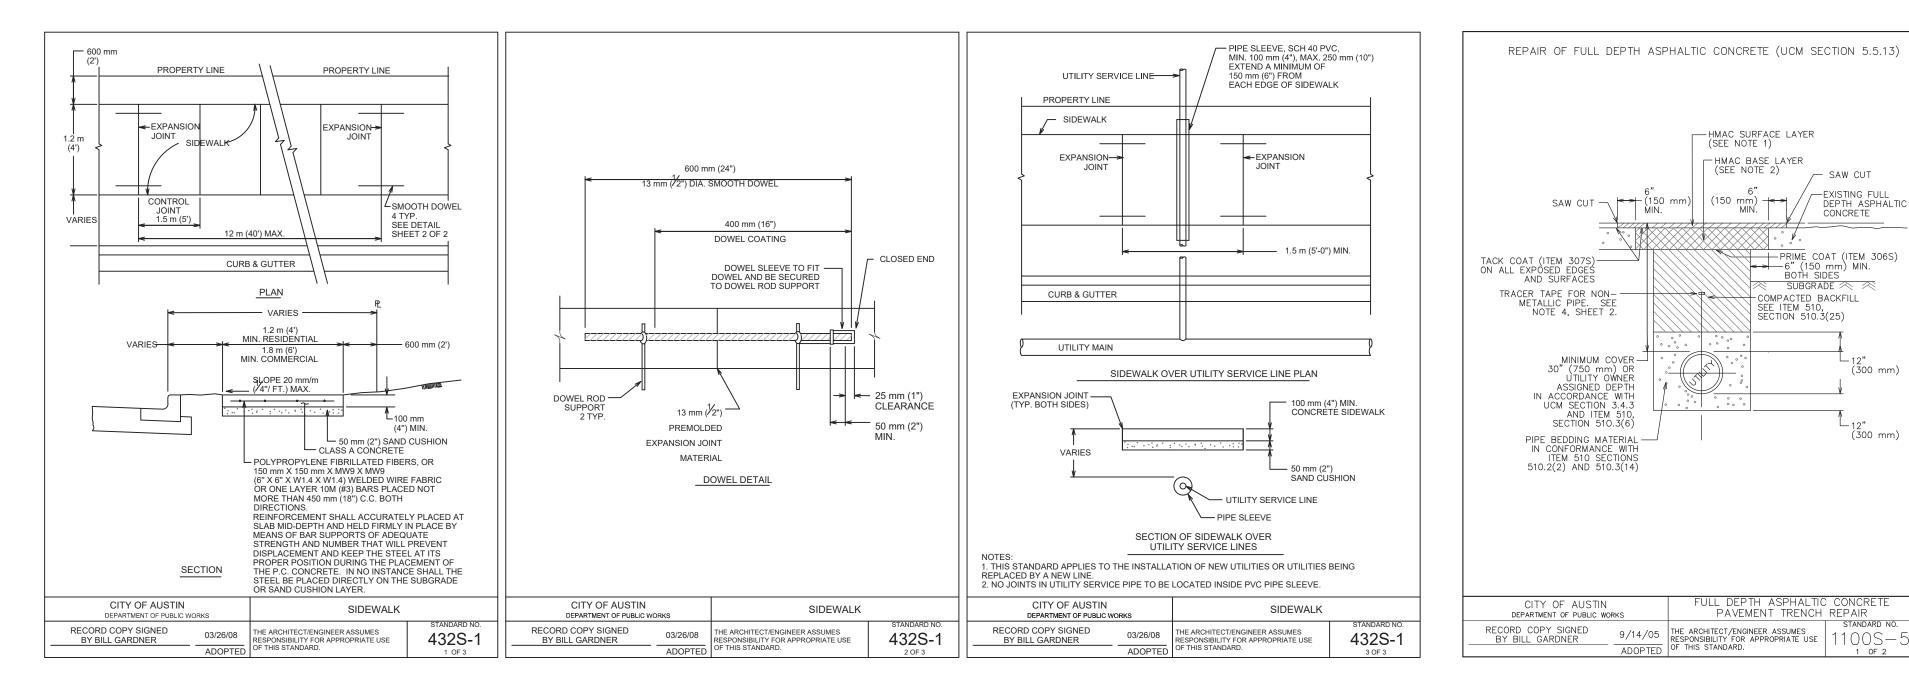

|
| 494          | SF |             |    |    |  | Date      |          | \                                                                                                             |
| 3,810        | SF |             |    |    |  |           |          |                                                                                                               |
| 65           | SF |             |    |    |  | No.       |          |                                                                                                               |
|              |    |             |    |    |  |           | SCOTT J. | VSE                                                                                                           |



























-(01) EAST ELEVATION - EXISTING SCALE: 1/8" = 1'-0" REF: 1 / ST-07

NELSEN PARTNERS ARCHITECTS & PLANNERS Nelsen Partners, Inc. Austin | Scottsdale 905 Congress Avenue Austin, Texas 78701 t 512.457.8400 nelsenpartners.com PRELIMINARY: NOT FOR REGULATORY APPROVAL, PERMITTING, OR CONSTRUCTION **XPANSION** Ш ODS | CBRE ve,

Hill Coun Bee Cav

Ο

ш

OL

 $\leq$ 

Date

04/20/2023 Revisions

Drawings and written material appearing herein constitute original and unpublished work of the architect and may not be duplicated, used, or disclosed without written consent of the architect. © 2022 NELSEN PARTNERS, INC. Project No. 23012

A301 EXTERIOR ELEVATIONS - EXISTING



REF: 01 / A110





BENCHMARK INFORMATION: TBM #1: SQUARE SCRIBED SOUTH CORNER OF INLET, 5' NORTH OF A LIGHT POLE, AS SHOW