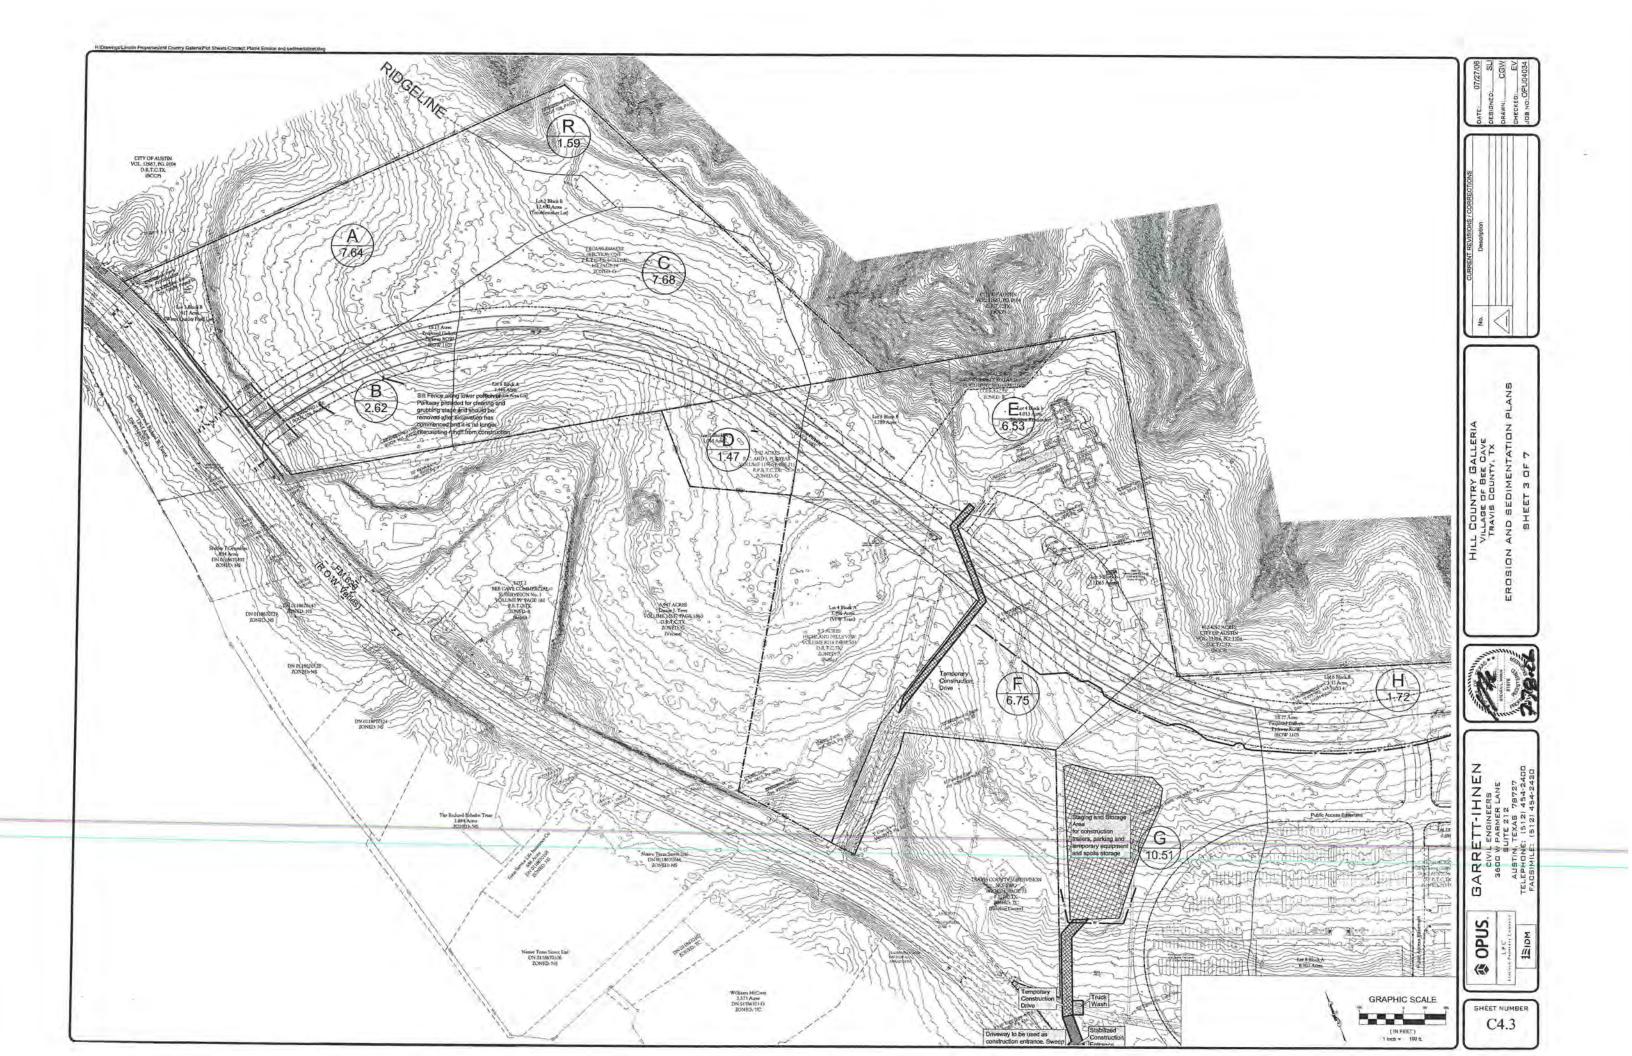

# PARCEL SUBDIVISION

There have not been any recorded plats in the District.

See **Exhibit C** for the Lot Type classification map.

## **EXHIBIT C – LOT TYPE CLASSIFICATION MAP**