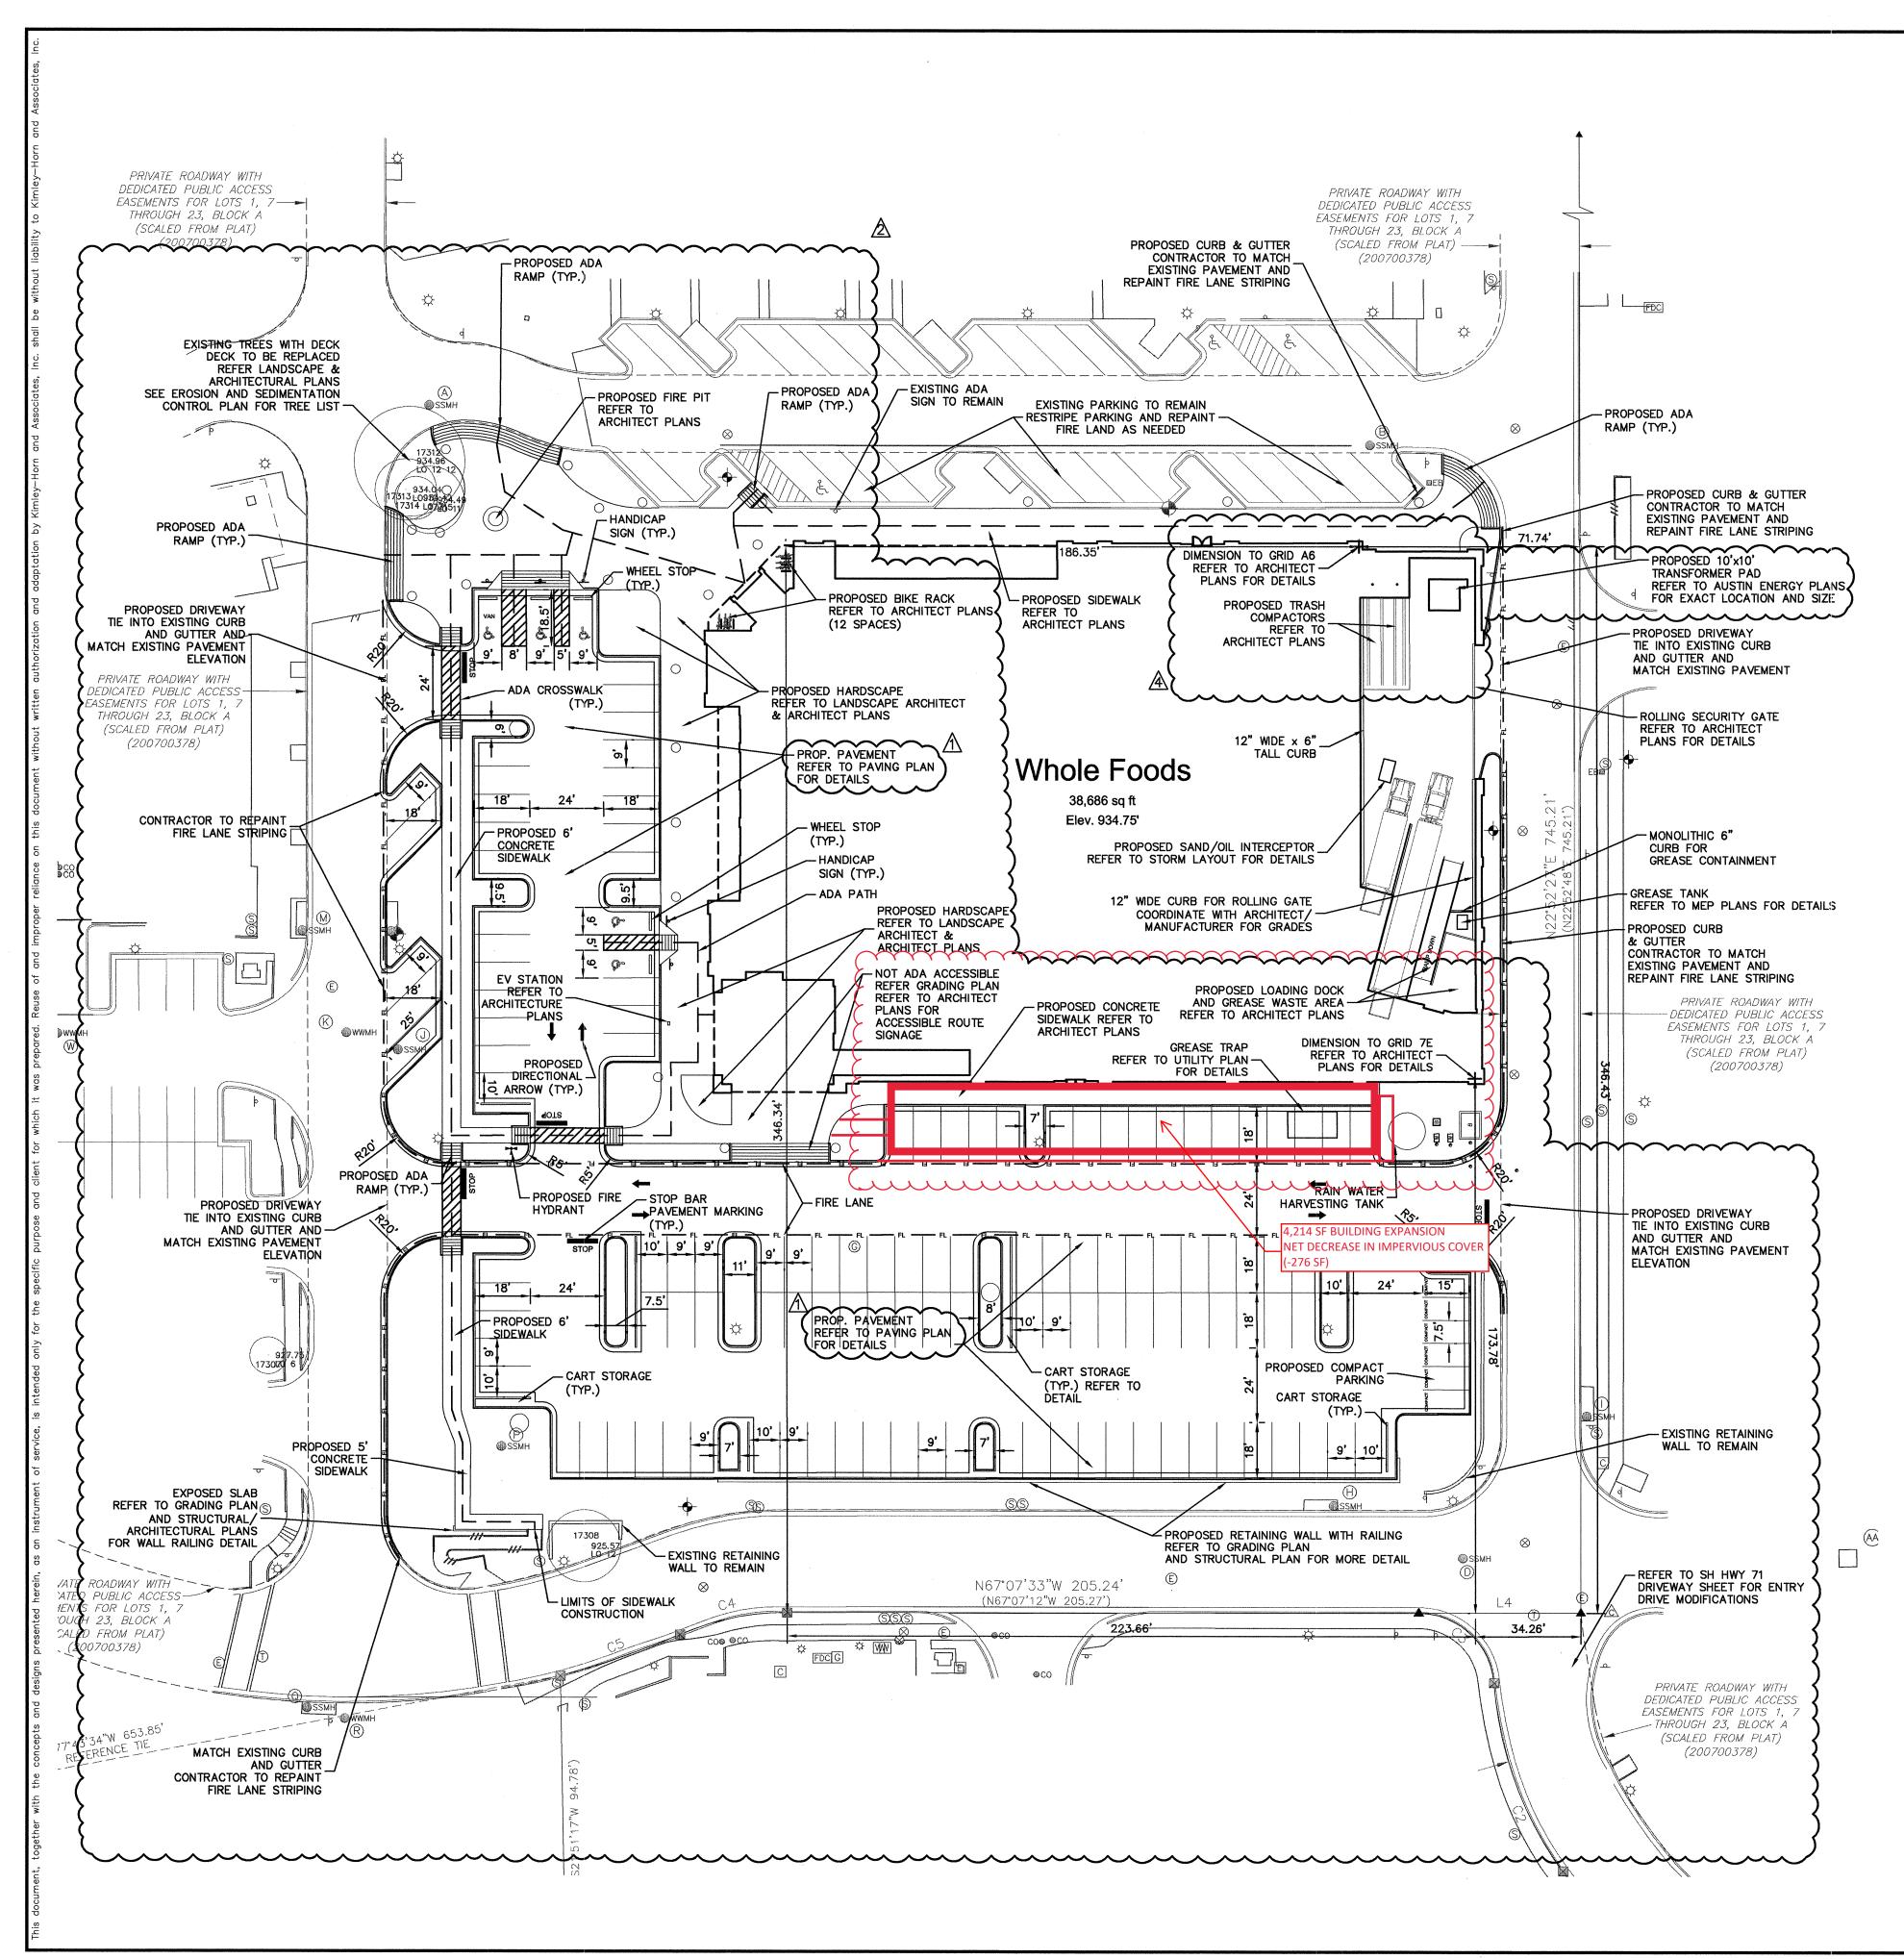

- A. Consider approval of the minutes of the Regular Session conducted on May 23, 2023.
- B. Consider approval of the minutes of the Special Session conducted on June 7, 2023.
- C. Consider approval of the minutes of the Special Session conducted on June 8, 2023.
- D. Consider approval of Ordinance No. 510, an Ordinance accepting and approving the 2023 annual service plan update to the Service and Assessment Plan and an updated assessment roll for the Backyard Public Improvement District.
- 9. Discuss and consider action on a Site & NPS Plan Amendment for expansion of the Whole Foods located in the Hill Country Galleria at 12601 Hill Country Blvd., Bee Cave, TX
- 10. Discuss and consider action on Resolution No. 2023-11 approving a program for additional patrols or law enforcement services.
- 11. Discuss and consider action on renewing the contract with Texas Municipal League Health Benefits Pool for employee health insurance and other benefits for fiscal year 2023-2024.
- 12. Discuss and consider action on Resolution No. 2023-12 declaring the intent of the City of Bee Cave to annex into the city limits an approximately 3.311-acre tract of land located at Vail Divide & State Highway 71 and setting a public hearing.
- 13. Discuss and consider renewal of an Interlocal Agreement for public