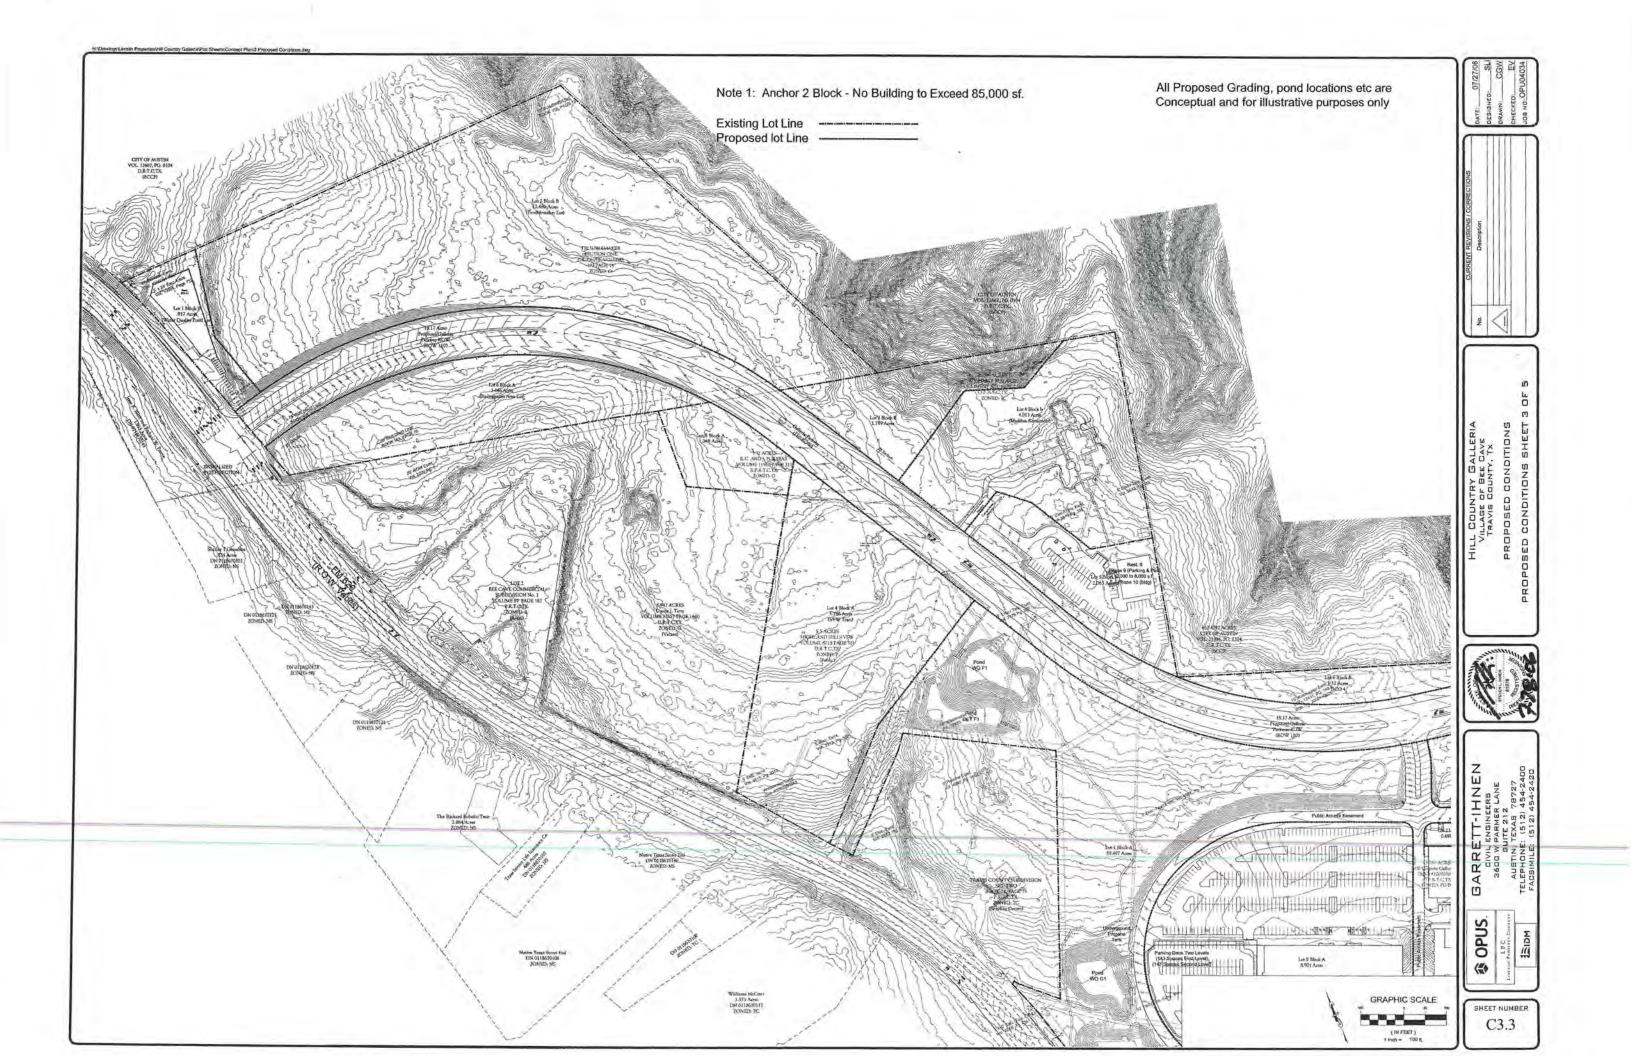

- A. Consider approval of the minutes of the Regular Session conducted on May 23, 2023.
- B. Consider approval of the minutes of the Special Session conducted on June 7, 2023.
- C. Consider approval of the minutes of the Special Session conducted on June 8, 2023.
- D. Consider approval of Ordinance No. 510, an Ordinance accepting and approving the 2023 annual service plan update to the Service and Assessment Plan and an updated assessment roll for the Backyard Public Improvement District.
- 9. Discuss and consider action on a Site & NPS Plan Amendment for expansion of the Whole Foods located in the Hill Country Galleria at 12601 Hill Country Blvd., Bee Cave, TX
- 10. Discuss and consider action on Resolution No. 2023-11 approving a program for additional patrols or law enforcement services.
- 11. Discuss and consider action on renewing the contract with Texas Municipal League Health Benefits Pool for employee health insurance and other benefits for fiscal year 2023-2024.
- 12. Discuss and consider action on Resolution No. 2023-12 declaring the intent of the City of Bee Cave to annex into the city limits an approximately 3.311-acre tract of land located at Vail Divide & State Highway 71 and setting a public hearing.
- 13. Discuss and consider renewal of an Interlocal Agreement for public