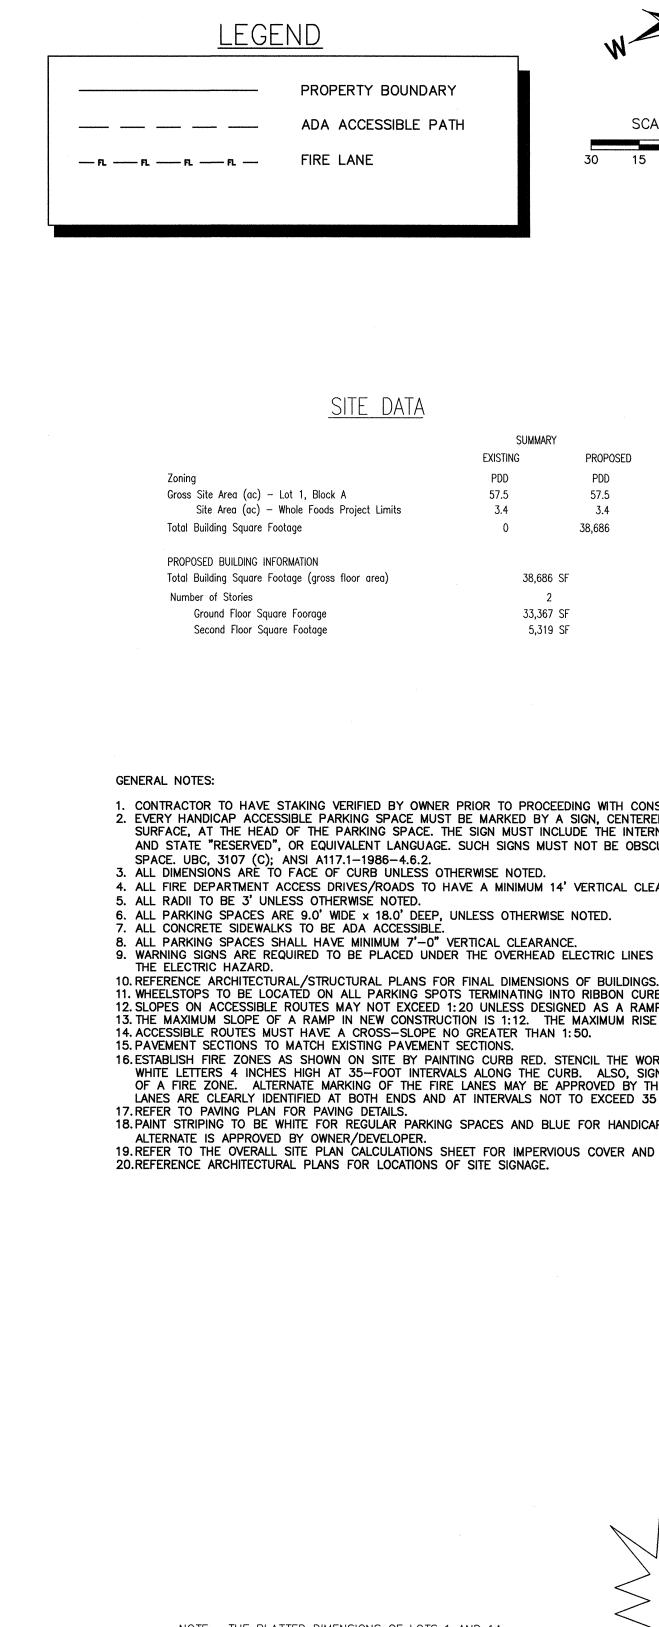

- A. Consider approval of the minutes of the Regular Session conducted on May 23, 2023.
- B. Consider approval of the minutes of the Special Session conducted on June 7, 2023.
- C. Consider approval of the minutes of the Special Session conducted on June 8, 2023.
- D. Consider approval of Ordinance No. 510, an Ordinance accepting and approving the 2023 annual service plan update to the Service and Assessment Plan and an updated assessment roll for the Backyard Public Improvement District.
- 9. Discuss and consider action on a Site & NPS Plan Amendment for expansion of the Whole Foods located in the Hill Country Galleria at 12601 Hill Country Blvd., Bee Cave, TX
- 10. Discuss and consider action on Resolution No. 2023-11 approving a program for additional patrols or law enforcement services.
- 11. Discuss and consider action on renewing the contract with Texas Municipal League Health Benefits Pool for employee health insurance and other benefits for fiscal year 2023-2024.
- 12. Discuss and consider action on Resolution No. 2023-12 declaring the intent of the City of Bee Cave to annex into the city limits an approximately 3.311-acre tract of land located at Vail Divide & State Highway 71 and setting a public hearing.
- 13. Discuss and consider renewal of an Interlocal Agreement for public