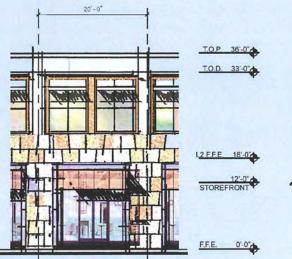

ised of Prototype elements) may vary slightly to accommodate leasing requirements. All signage, (as depicted on elevations and Prototypes) is for illustrative purposes only.

Hill Country Galleria

Village of Bee Cave, Texas















BUILDINGS U & T WEST ELEVATION, FROM PLAZA

Note: Building elevations will be consistent w/ Prototypes (as depicted on attached Prototype drawings), but the final composition of building elevations (comprised of Prototype elements) may vary slightly to accommodate leasing requirements. All signage, (as depicted on elevations and Prototypes) is for illustrative purposes only:

Hill Country Galleria

Village of Bee Cave, Texas









Hill Country Galleria











Village of Bee Cave, Texas

BIDM OPUS. L P C Lincoln Property Company



























10'-0"





TYPE 2C L1 18'-0" FTF. L2 14'-6" TOS. / 15'-0" TOD. TOTAL 33'-0" TOD. 36'-6" TOP. (3'-6" PARAPET)



Hill Country Galleria

BIDM OPUS L P C Lincoln Property Company









## City Council Meeting 6/27/2023 Agenda Item Transmittal

| Agenda Item:    | 10.                                                                                                                           |
|-----------------|-------------------------------------------------------------------------------------------------------------------------------|
| Agenda Title:   | Discuss and consider action on Resolution No. 2023-11 approving a program for additional patrols or law enforcement services. |
| Council Action: | Discussion and possible action