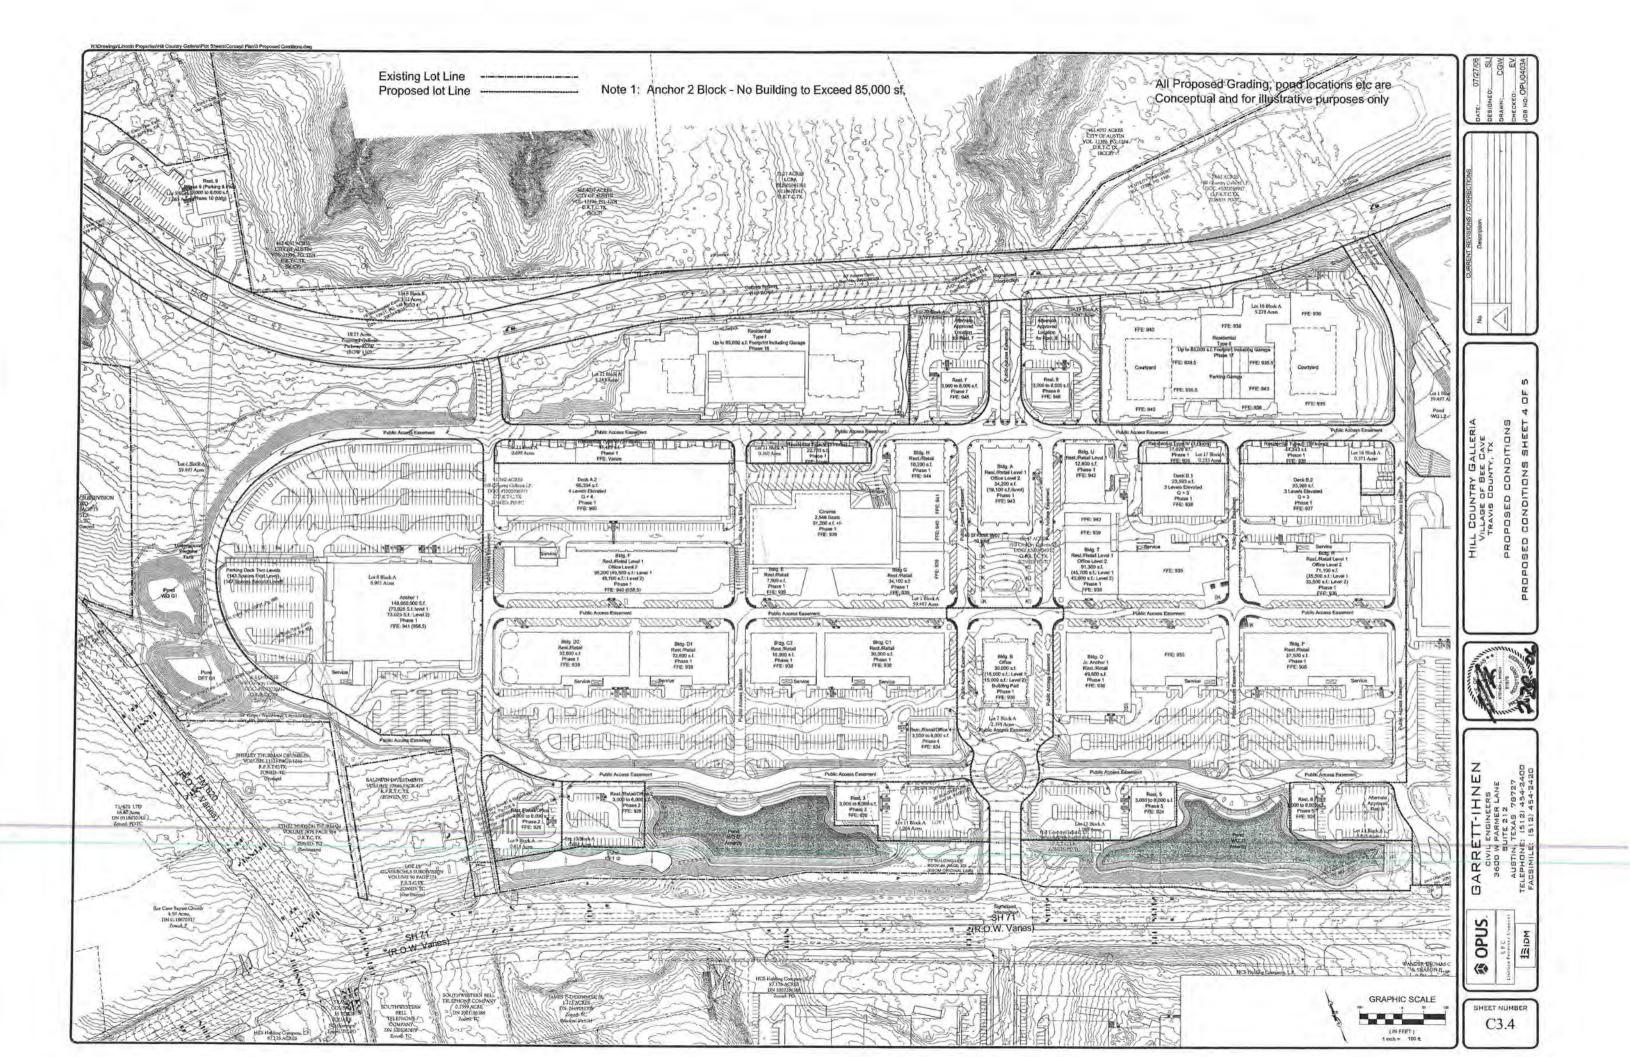

- A. Consider approval of the minutes of the Regular Session conducted on May 23, 2023.
- B. Consider approval of the minutes of the Special Session conducted on June 7, 2023.
- C. Consider approval of the minutes of the Special Session conducted on June 8, 2023.
- D. Consider approval of Ordinance No. 510, an Ordinance accepting and approving the 2023 annual service plan update to the Service and Assessment Plan and an updated assessment roll for the Backyard Public Improvement District.
- 9. Discuss and consider action on a Site & NPS Plan Amendment for expansion of the Whole Foods located in the Hill Country Galleria at 12601 Hill Country Blvd., Bee Cave, TX
- 10. Discuss and consider action on Resolution No. 2023-11 approving a program for additional patrols or law enforcement services.
- 11. Discuss and consider action on renewing the contract with Texas Municipal League Health Benefits Pool for employee health insurance and other benefits for fiscal year 2023-2024.
- 12. Discuss and consider action on Resolution No. 2023-12 declaring the intent of the City of Bee Cave to annex into the city limits an approximately 3.311-acre tract of land located at Vail Divide & State Highway 71 and setting a public hearing.
- 13. Discuss and consider renewal of an Interlocal Agreement for public