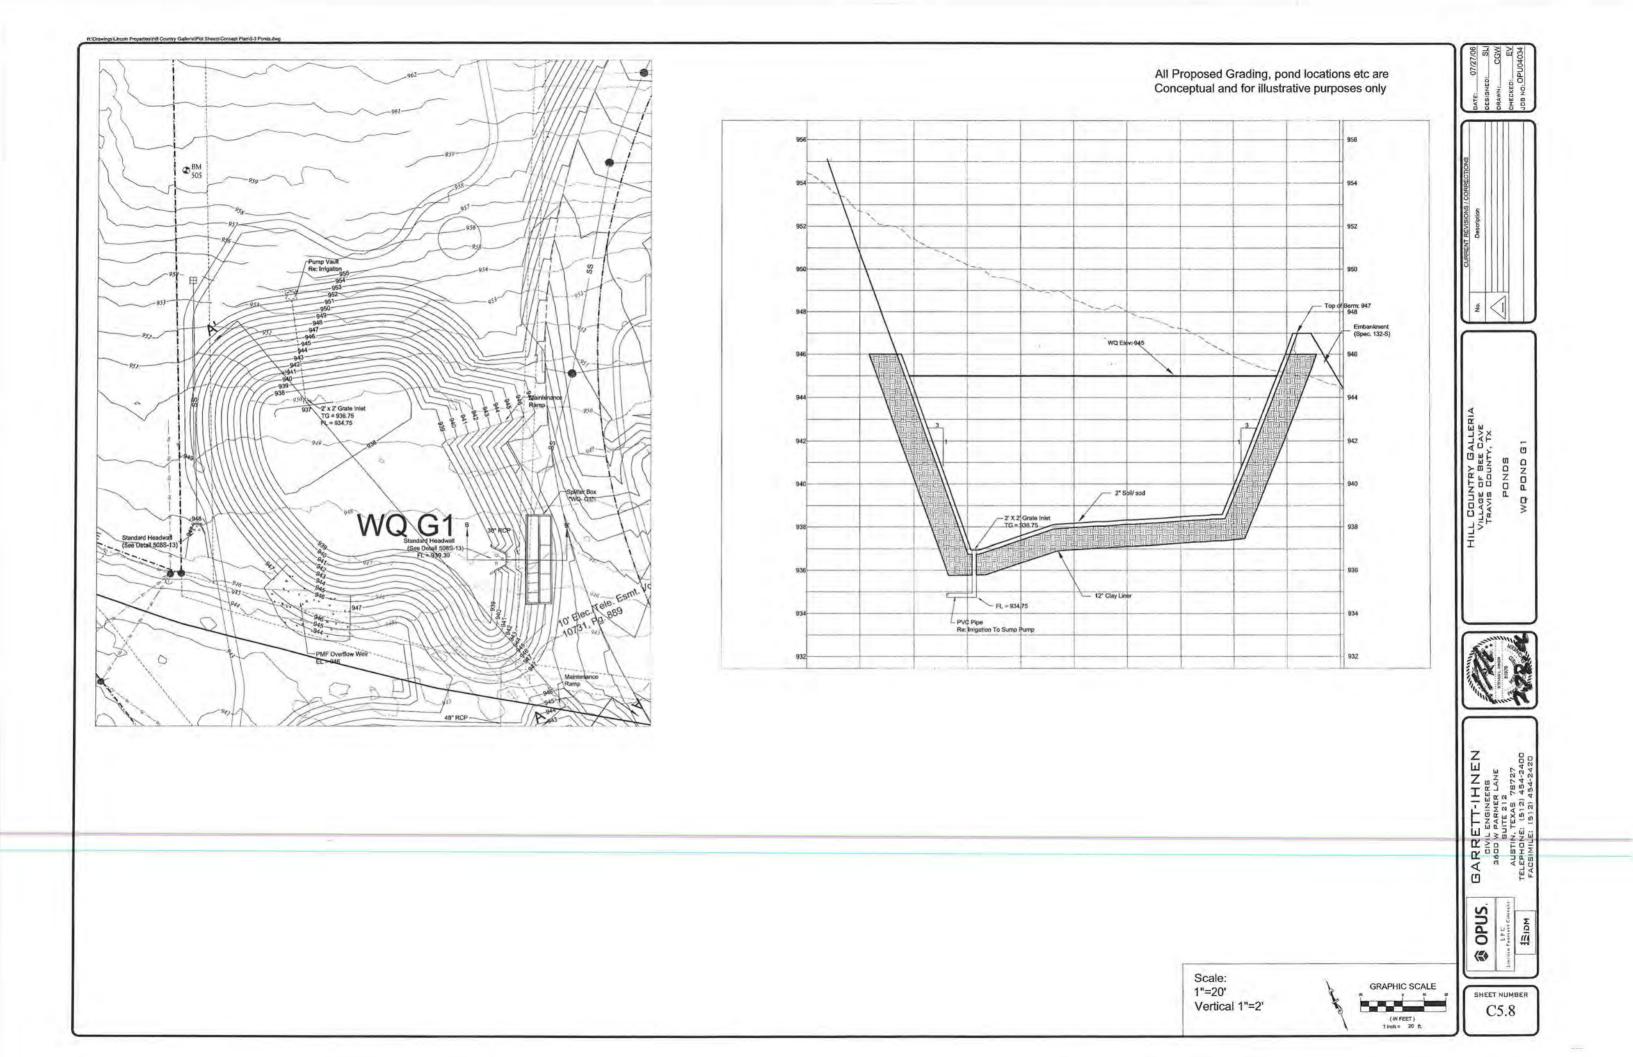

## AUTHORIZED IMPROVEMENTS

Per the quarterly report dated March 31, 2023, the Authorized Improvements listed in the 2021 SAP for the District are currently under construction and projected to be completed in the second quarter of 2023. The budget for the Authorized Improvements remains unchanged as shown on the table below.

|                                 | Budget              | S  | pent to Date <sup>1</sup> | % Complete |
|---------------------------------|---------------------|----|---------------------------|------------|
| Authorized Improvements         |                     |    |                           |            |
| Onsite Roadways                 | \$<br>3,568,155.00  | \$ | 2,477,257.00              | 69.43%     |
| Offsite Roadways                | 674,790.00          |    | 426,017.00                | 63.13%     |
| Water                           | 911,551.00          |    | 771,173.00                | 84.60%     |
| Wastewater                      | 625,640.00          |    | 529,290.00                | 84.60%     |
| Storm Sewer and Ponds           | 3,804,906.00        |    | 3,088,826.00              | 81.18%     |
| Onsite Right of Way Acquisition | 3,860,000.00        |    | -                         | 0.00%      |
| Soft Cost                       | 829,252.00          |    | 356,216.70                | 42.96%     |
| District Formation Expenses     | <br>250,000.00      |    | 250,000.00                | 100.00%    |
| Total                           | \$<br>14,524,294.00 | \$ | 7,898,779.70              | 54.38%     |