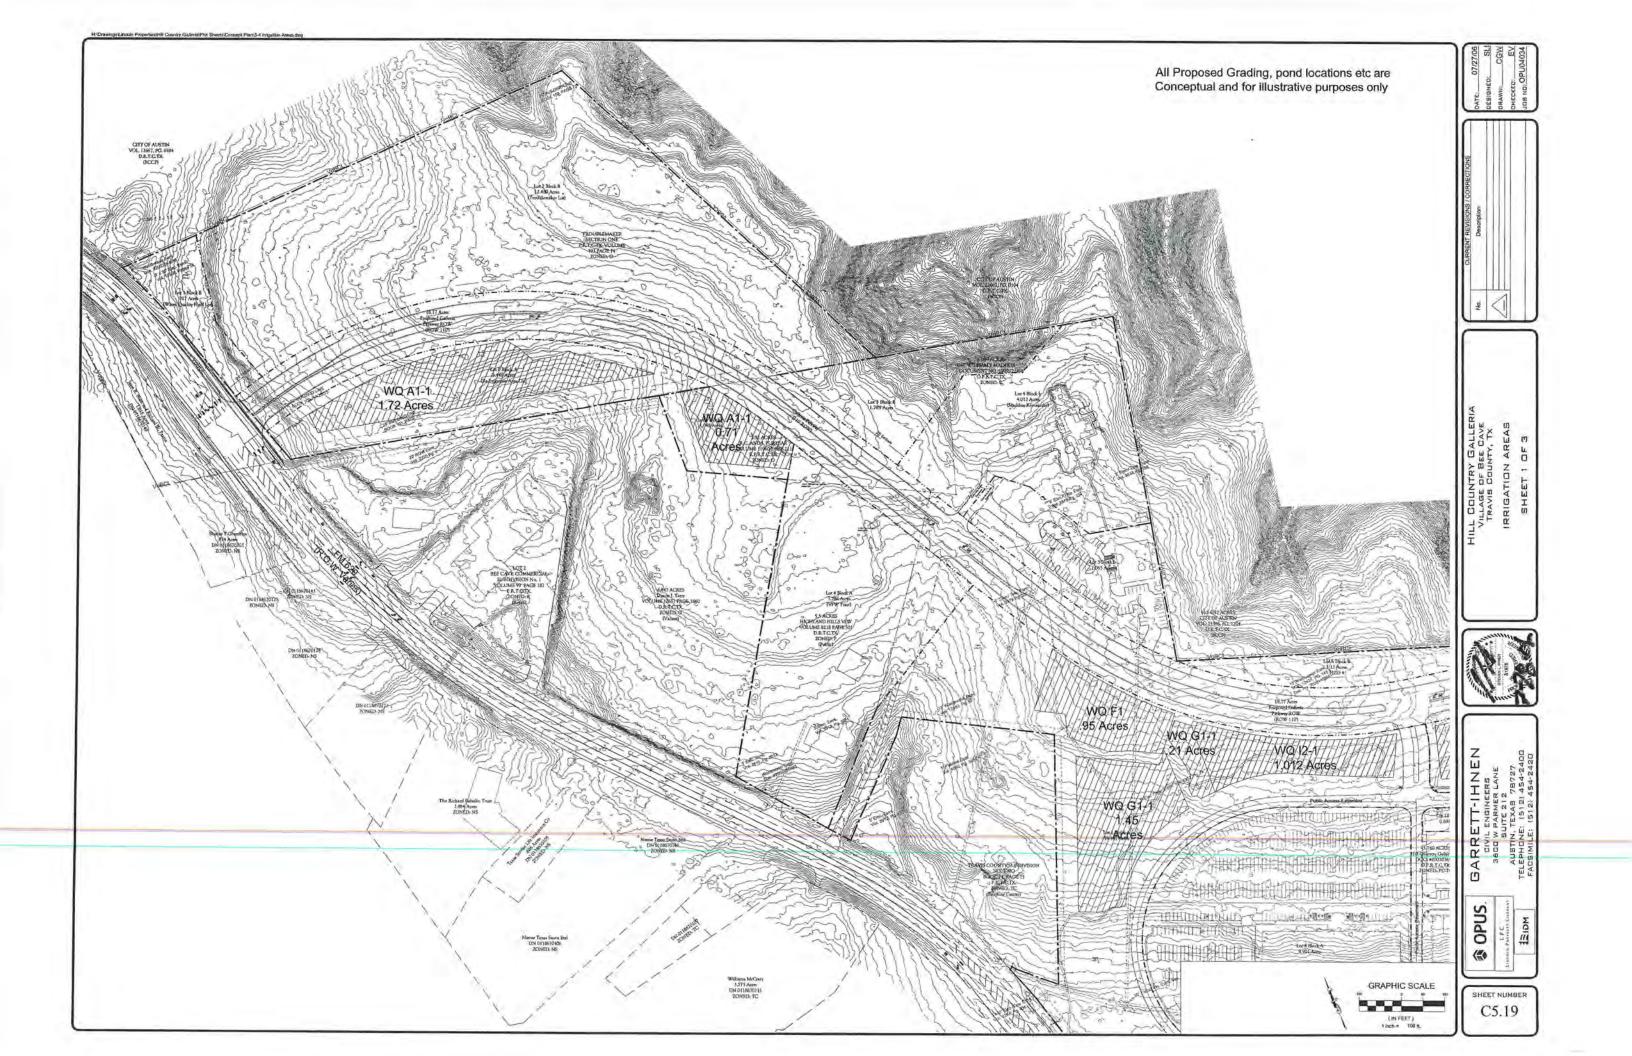

drip line of the trees. No soil is permitted on the root flare of any tree.
- 12. Pruning to provide clearance for structures, vehicular traffic and equipment shall take place before damage occurs (ripping of branches, etc.).
- All finished pruning shall be done according to recognized, approved standards of the industry (reference the national Arborist Association Pruning Standards for Shada Trees) and the guidelines of Ordinace 03-04-22-C as it relates to prevention of Oak Wilt in the Village of Bee Caves and specifically Sec. 8.407 through Sec. 8.411.
- 14. Deviations from the above notes may be considered ordinance violations if there is substantial
- non-compliance or if a tree sustains damage as a result.























Scale: 1"=20' Vertical 1"=2'





































## hui country Gatteria

Village of Bee Cave, Texas

LINCOLN PROPERTY COMPANY

01.26.2005 T1.1





(6" OR GREATER) NEW / ACCENT TRE (3° OR SMALLER) TOTAL CALIPER INCH

Hill Country Galleria

Village of Bee Cave, Texas

BIDM OPUS LPC LINCOLN PROPERTY COMPANY

# Tree Preservation/ Concept Landscape Plan KIKL

| W TREES | 1,364  | Cal. Inches |
|---------|--------|-------------|
| EES     | 10,275 | Cal. Inches |
| HES     |        | Cal. Inches |
|         |        |             |



Village of Bee Cave, Texas

MGIEL S OPUS L P C LINCOLN PROPERTY COMPANY

Tree Preservation/ Concept Landscarpe Plan- Part 1



Village Green





Village of Bee Cave, Texas

EIDM OPUS. LPC LINCOLN PROPERTY COMPANY Tree Preservation/Concept Landscape Plan-Part 2









# BUIL

Note: Building elevatio