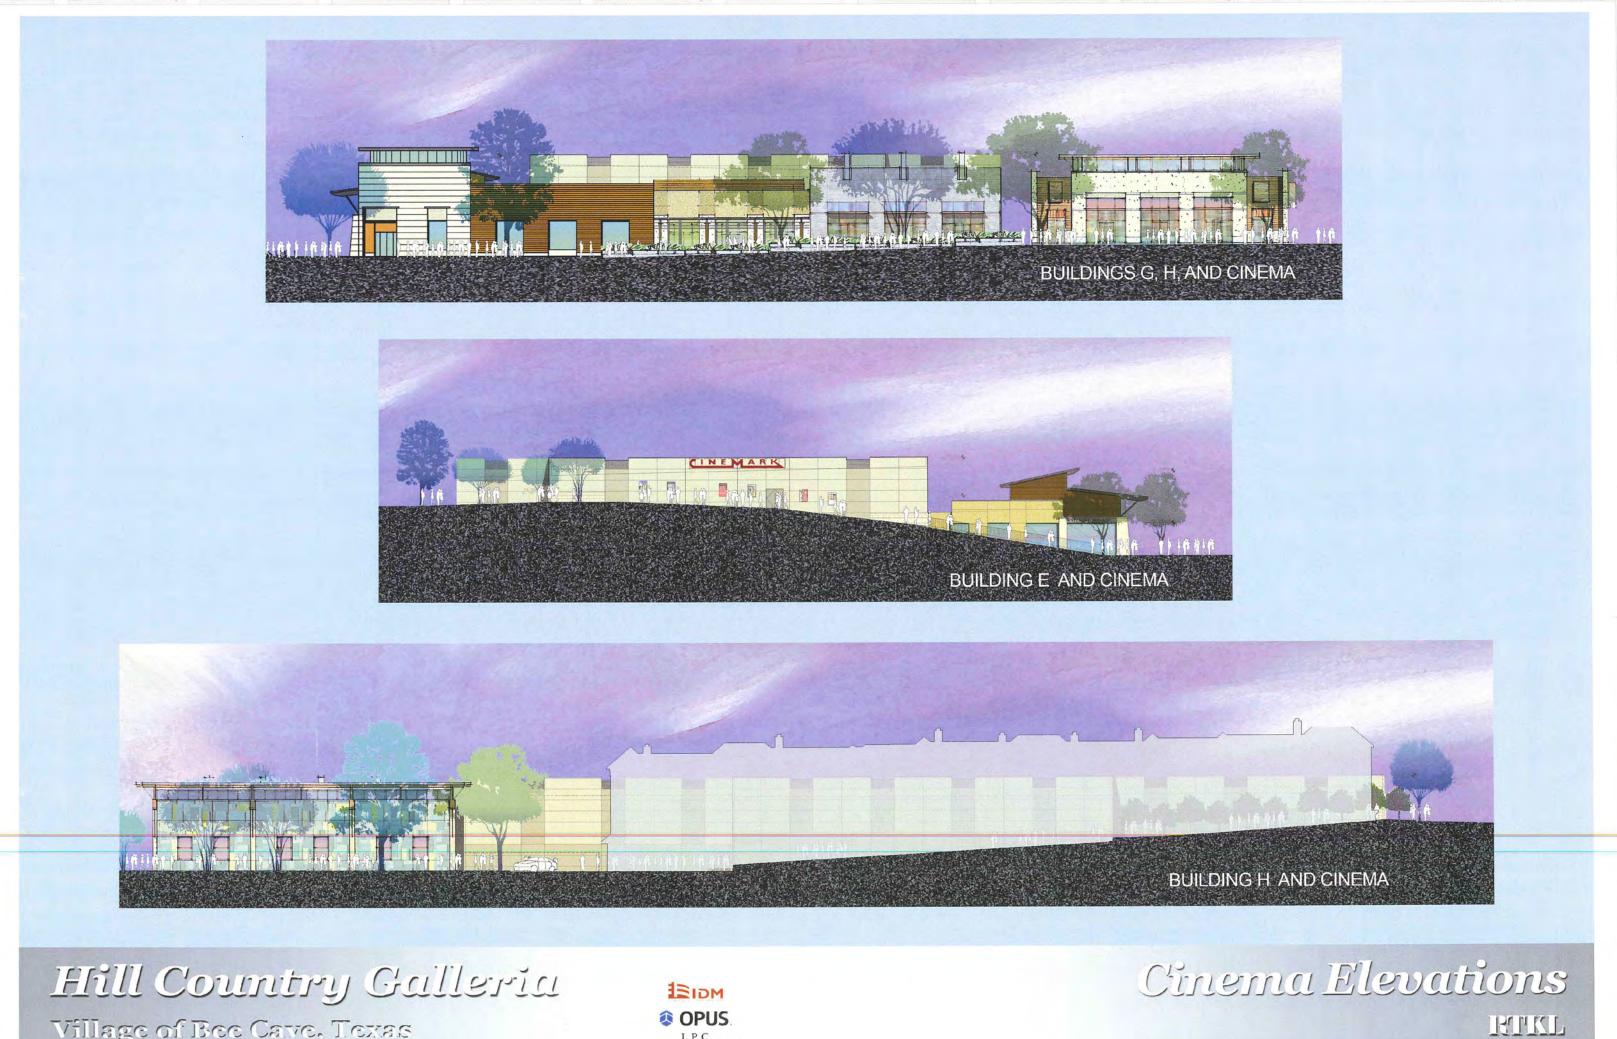

- A. Consider approval of the minutes of the Regular Session conducted on May 23, 2023.
- B. Consider approval of the minutes of the Special Session conducted on June 7, 2023.
- C. Consider approval of the minutes of the Special Session conducted on June 8, 2023.
- D. Consider approval of Ordinance No. 510, an Ordinance accepting and approving the 2023 annual service plan update to the Service and Assessment Plan and an updated assessment roll for the Backyard Public Improvement District.
- 9. Discuss and consider action on a Site & NPS Plan Amendment for expansion of the Whole Foods located in the Hill Country Galleria at 12601 Hill Country Blvd., Bee Cave, TX
- 10. Discuss and consider action on Resolution No. 2023-11 approving a program for additional patrols or law enforcement services.
- 11. Discuss and consider action on renewing the contract with Texas Municipal League Health Benefits Pool for employee health insurance and other benefits for fiscal year 2023-2024.
- 12. Discuss and consider action on Resolution No. 2023-12 declaring the intent of the City of Bee Cave to annex into the city limits an approximately 3.311-acre tract of land located at Vail Divide & State Highway 71 and setting a public hearing.
- 13. Discuss and consider renewal of an Interlocal Agreement for public