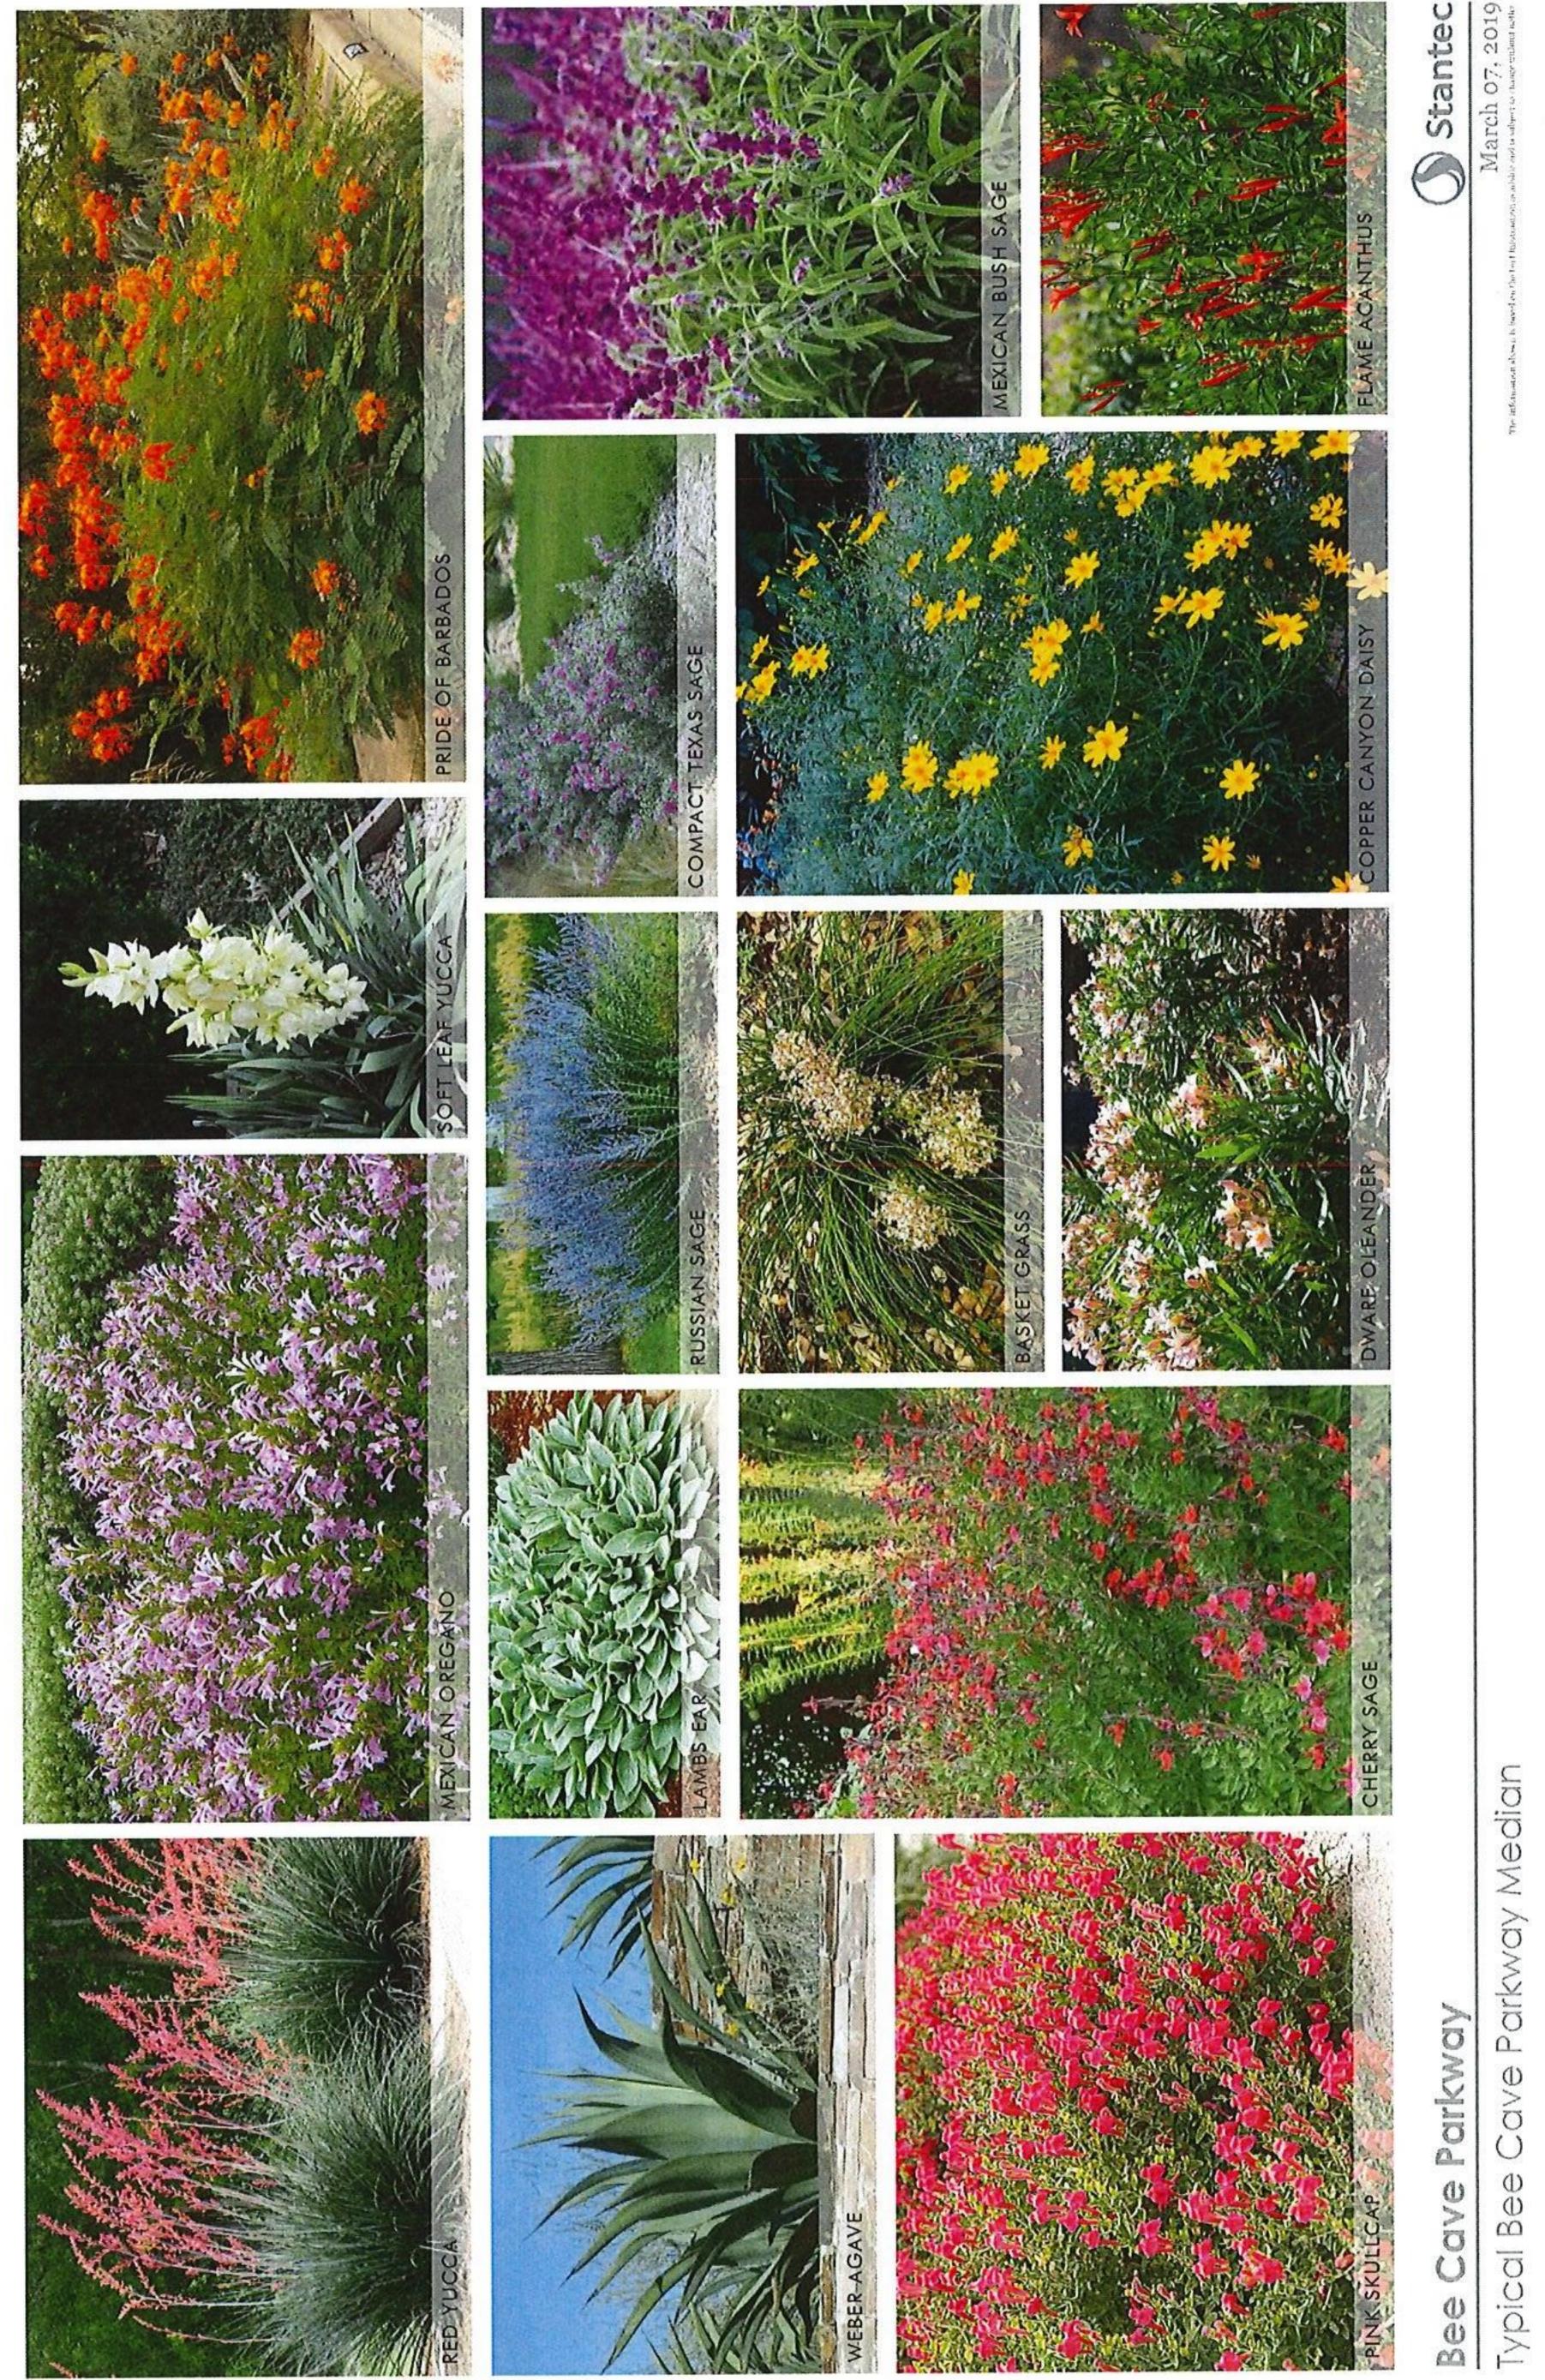

|-------------------------------------|------------------|
|                                     | <u>Area (ac)</u> |
| Site Area                           | 35.14            |
| 2.553ac Old Backyard Tract Transfer |                  |
| Credit at 3:1                       | 2.55             |
| Bee Cave Parkway ROW                | 2.31             |
| Total Site Area                     | 40.00            |
|                                     | Area (ac)        |
| Allowable Impervious Cover @ 40%    | 16.00            |
| Rainwater Harvesting Credit + 5%    | 1.76             |
| Total Allowable Imp. Cover @ 45%    | 17.76            |
|                                     |                  |









ASSOCIATES E · INTERIDRS DICK CLARK + /

**||** #





## 

105





Pallett









With the first year on the second s



| M-Th<br>Fr<br>Sa                        |        |       |             |       |       |       |       |        |        |        |       |       |       |       |          |             |           |             |                |                  |        |
|-----------------------------------------|--------|-------|-------------|-------|-------|-------|-------|--------|--------|--------|-------|-------|-------|-------|----------|-------------|-----------|-------------|----------------|------------------|--------|
| ture and ambient, Su<br>M-Th            | 12:00a | 190a  | 2:00a-5:59a | 600a  | 7:00a | 8:00a | 9:00a | 10:00a | 11:00a | 12:00p | 1:00p | 2:00p | 3:00p | 4:00p | 5:00p 6: | 6:00p 7:0   | 7:00p 8:0 | 8:00p 9:00p | 0p 10:00p      |