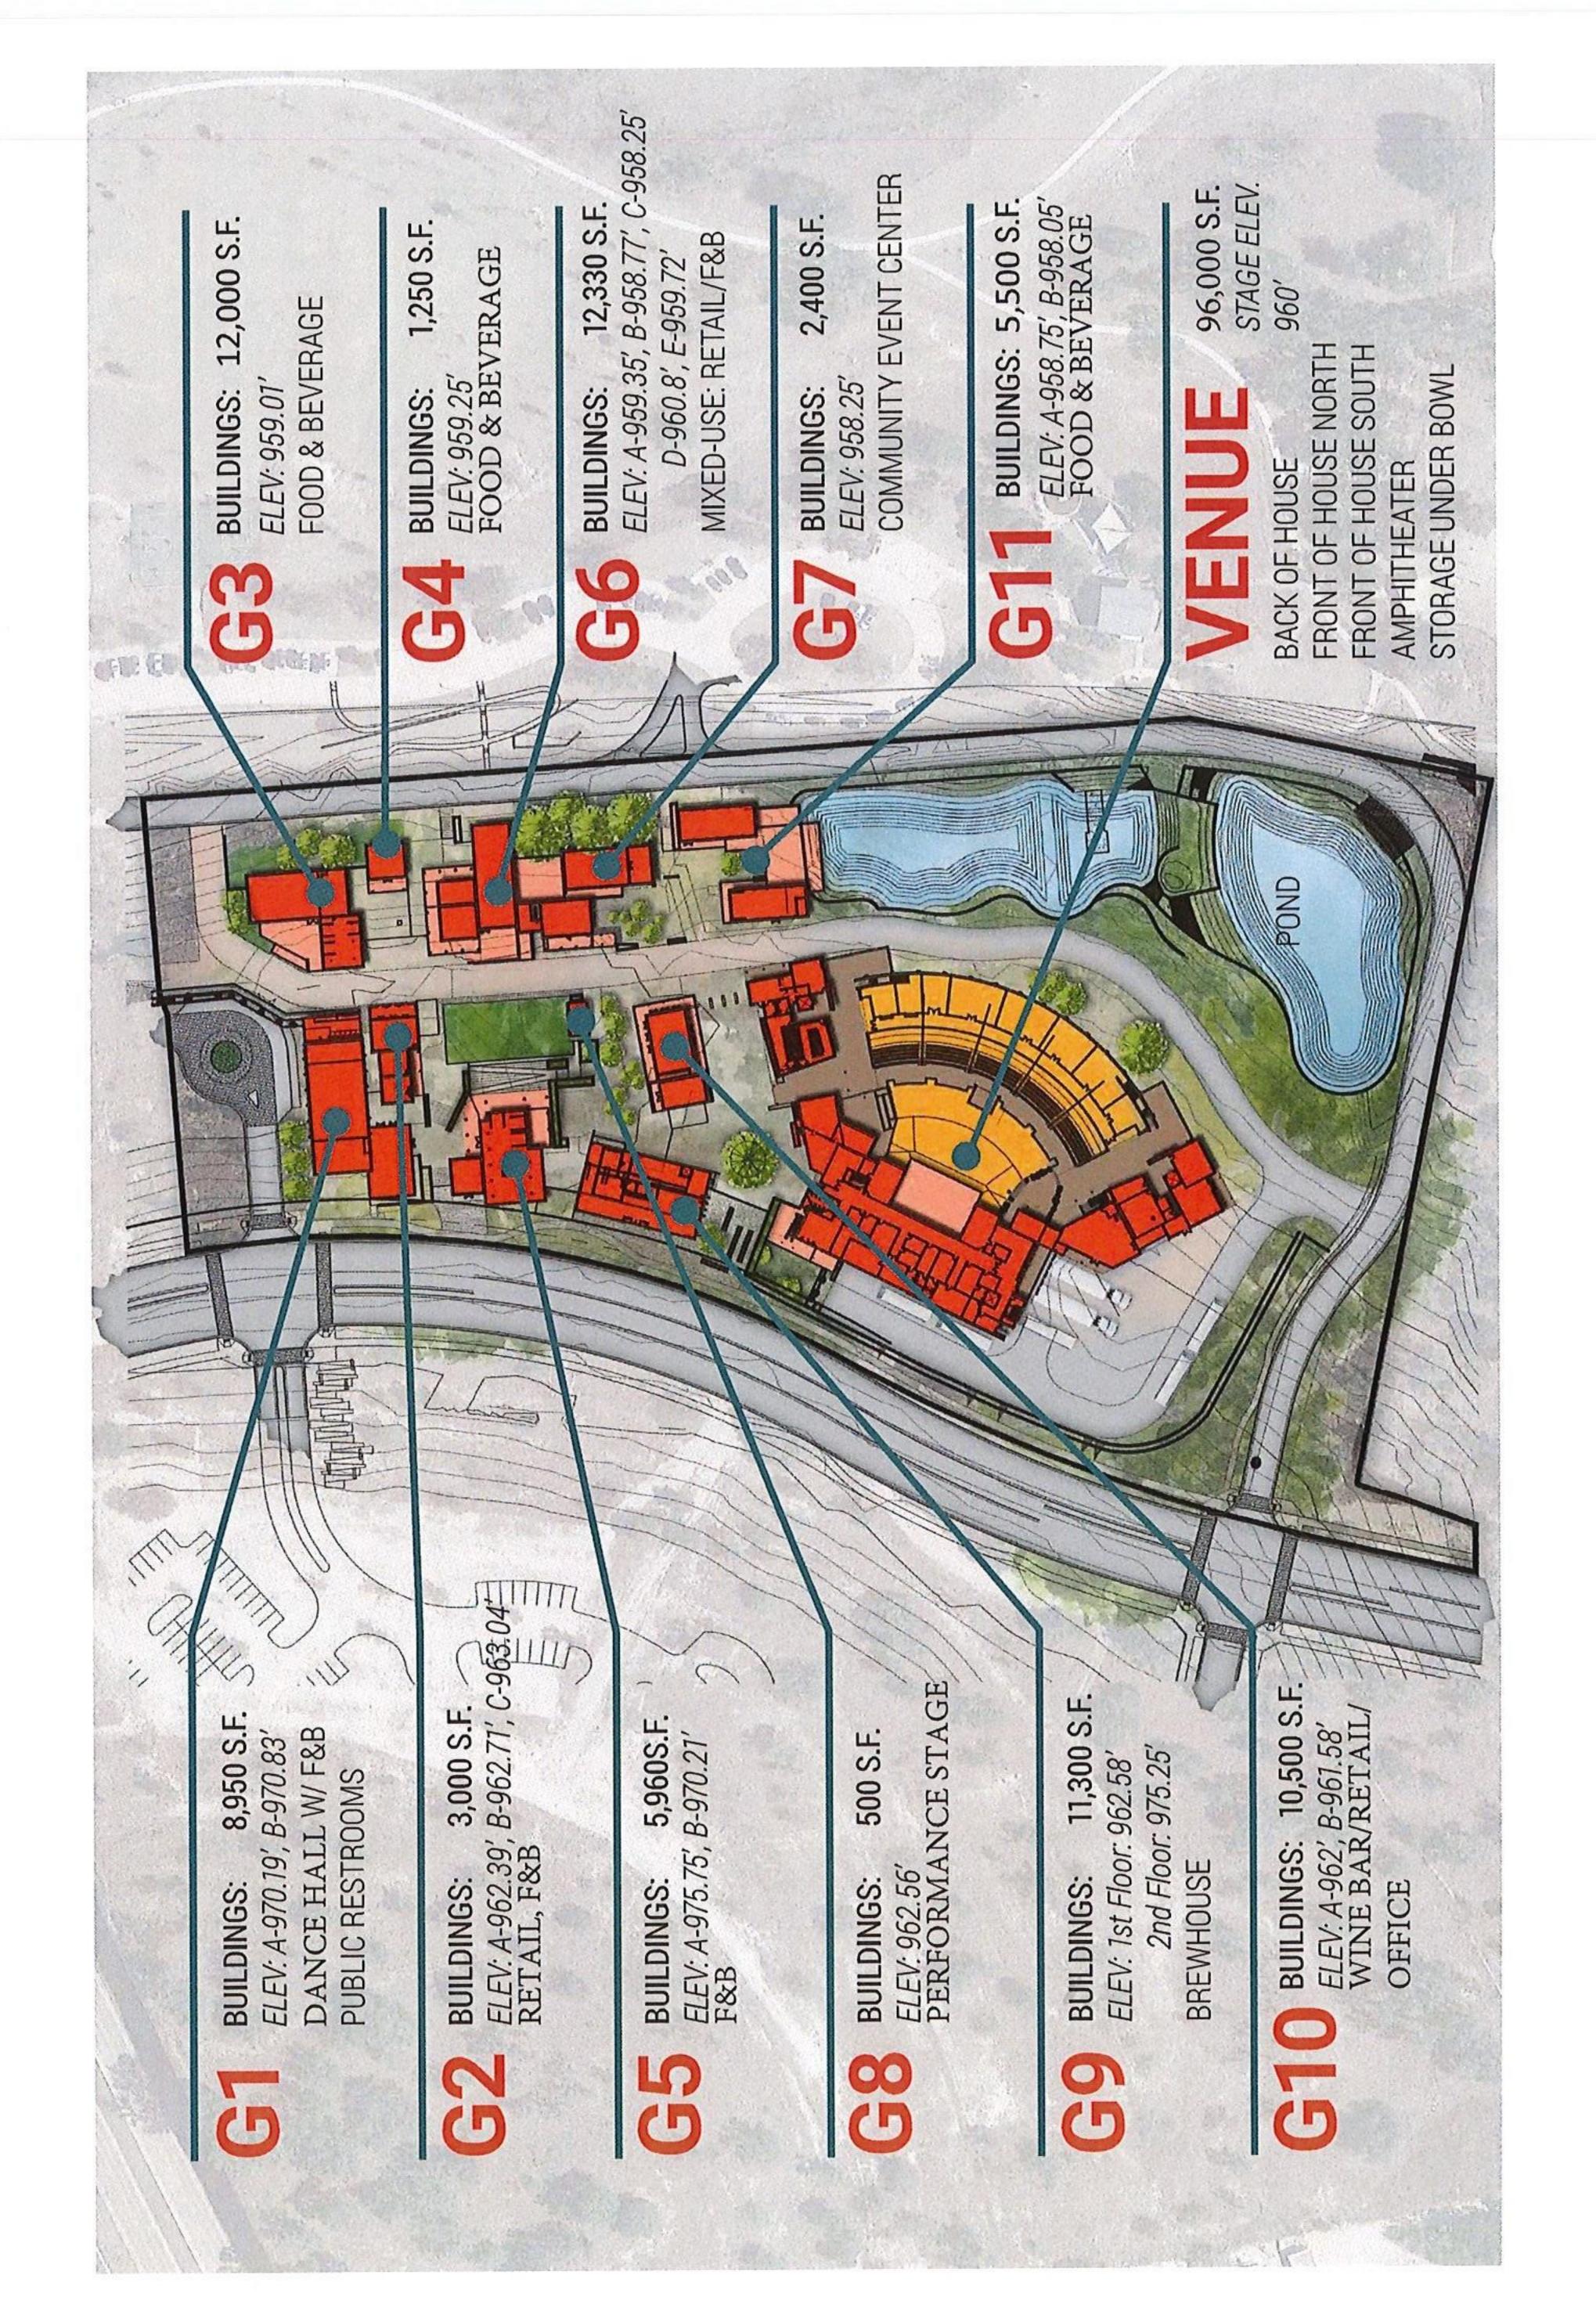

s given as required by the Open Meetings Act, Chapter 551 of the Texas Government Code.

PASSED AND APPROVED by the City Council of the City of Bee Cave, Texas, on the 26<sup>th</sup> day of May 2020.

3

CITY OF BEE CAVE, TEXAS



## Ord. 428 – Backyard PDD

**ATTEST:** Kaylynn Holloway, City Secretary

#### **APPROVED AS TO FORM:**

Santo gan

City Attorney DENTON NAVARRO ROCHA BERNAL & ZECH



4

32

8

## EXHIBITA - 1

1

8.1

### Property Description Backyard

Lots 1 and 2, Block A, a Final Plat of Planet Earth Music Subdivision as recorded in document number 201000097 of the Official Public Records of Travis County Texas.



## EXHIBITA - 2

**Property Description** 

## Old Backyard

2.553 Acres DeJoria Family Trust Doc #2012031804 O.P.R.T.C. TX



## Exhibit B

Concept Plan









|               | Backyard B                                         | Backyard Building Information | u                      |              |                    |
|---------------|----------------------------------------------------|-------------------------------|------------------------|--------------|--------------------|
| Building Area | Use(s)                                             | Gross Area<br>(SF)            | Bldg Footprint<br>(SF) | # Levels     | Building<br>Height |
| FBR Area      |                                                    |                               |                        | South States | Real Property lies |
| G             | Dance Hall, Food and Beverage,<br>Public Restrooms | 8,950                         | 8,820                  | 2            |