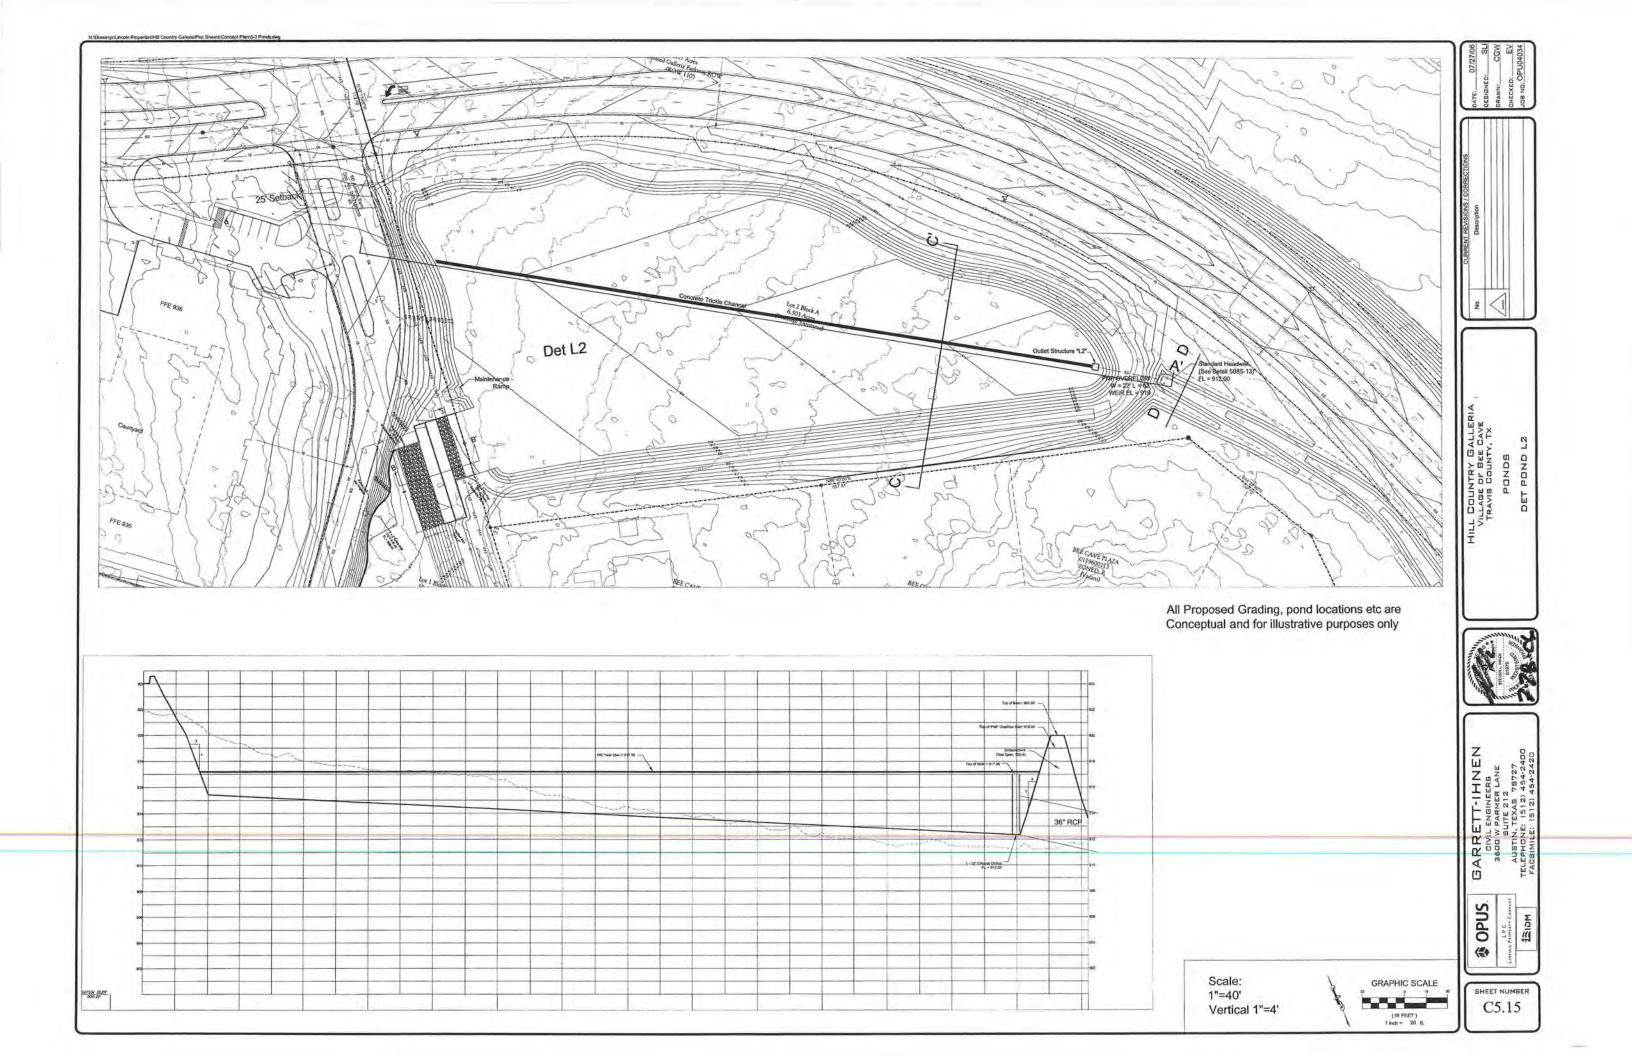

ithin the drip line of the trees. No soil is permitted on the root flare of any tree.
- 12. Pruning to provide clearance for structures, vehicular traffic and equipment shall take place before damage occurs (ripping of branches, etc.).
- All finished pruning shall be done according to recognized, approved standards of the industry (reference the national Arborist Association Pruning Standards for Shada Trees) and the guidelines of Ordinace 03-04-22-C as it relates to prevention of Oak Wilt in the Village of Bee Caves and specifically Sec. 8.407 through Sec. 8.411.
- 14. Deviations from the above notes may be considered ordinance violations if there is substantial
- non-compliance or if a tree sustains damage as a result.























Scale: 1"=20' Vertical 1"=2'





































## hui country Gatteria

Village of Bee Cave, Texas

LINCOLN PROPERTY COMPANY

01.26.2005 T1.1





(6" OR GREATER) NEW / ACCENT TRE (3° OR SMALLER) TOTAL CALIPER INCH

Hill Country Galleria

Village of Bee Cave, Texas

BIDM OPUS LPC LINCOLN PROPERTY COMPANY

# Tree Preservation/ Concept Landscape Plan KIKL

| W TREES | 1,364  | Cal. Inches |
|---------|--------|-------------|
| EES     | 10,275 | Cal. Inches |
| HES     |        | Cal. Inches |
|         |        |             |



Village of Bee Cave, Texas

MGIEL S OPUS L P C LINCOLN PROPERTY COMPANY

Tree Preservation/ Concept Landscarpe Plan- Part 1



Village Green





Village of Bee Cave, Texas

EIDM OPUS. LPC LINCOLN PROPERTY COMPANY Tree Preservation/Concept Landscape Plan-Part 2









# BUIL

Note: Buildin