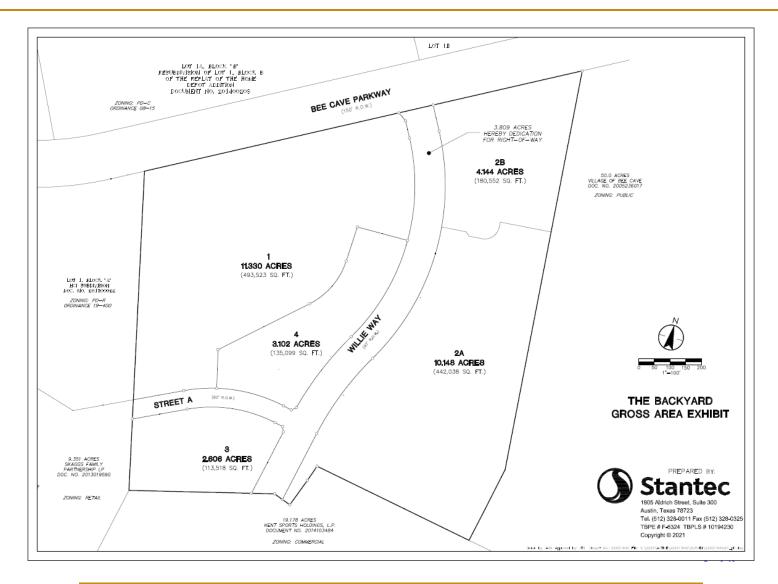

## **EXHIBIT C – LOT TYPE CLASSIFICATION MAP**

# **EXHIBIT D – BUYER DISCLOSURES**

Buyer Disclosures for the following Lot Types within the District are found in this Exhibit:

- Tract 1
- Tract 2A
- Tract 2B
- Tract 3
- Tract 4

# BACKYARD PUBLIC IMPROVEMENT DISTRICT – TRACT 1 – BUYER DISCLOSURE

# BACKYARD PUBLIC IMPROVEMENT DISTRICT – TRACT 2A – BUYER DISCLOSURE

# BACKYARD PUBLIC IMPROVEMENT DISTRICT – TRACT 2B – BUYER DISCLOSURE