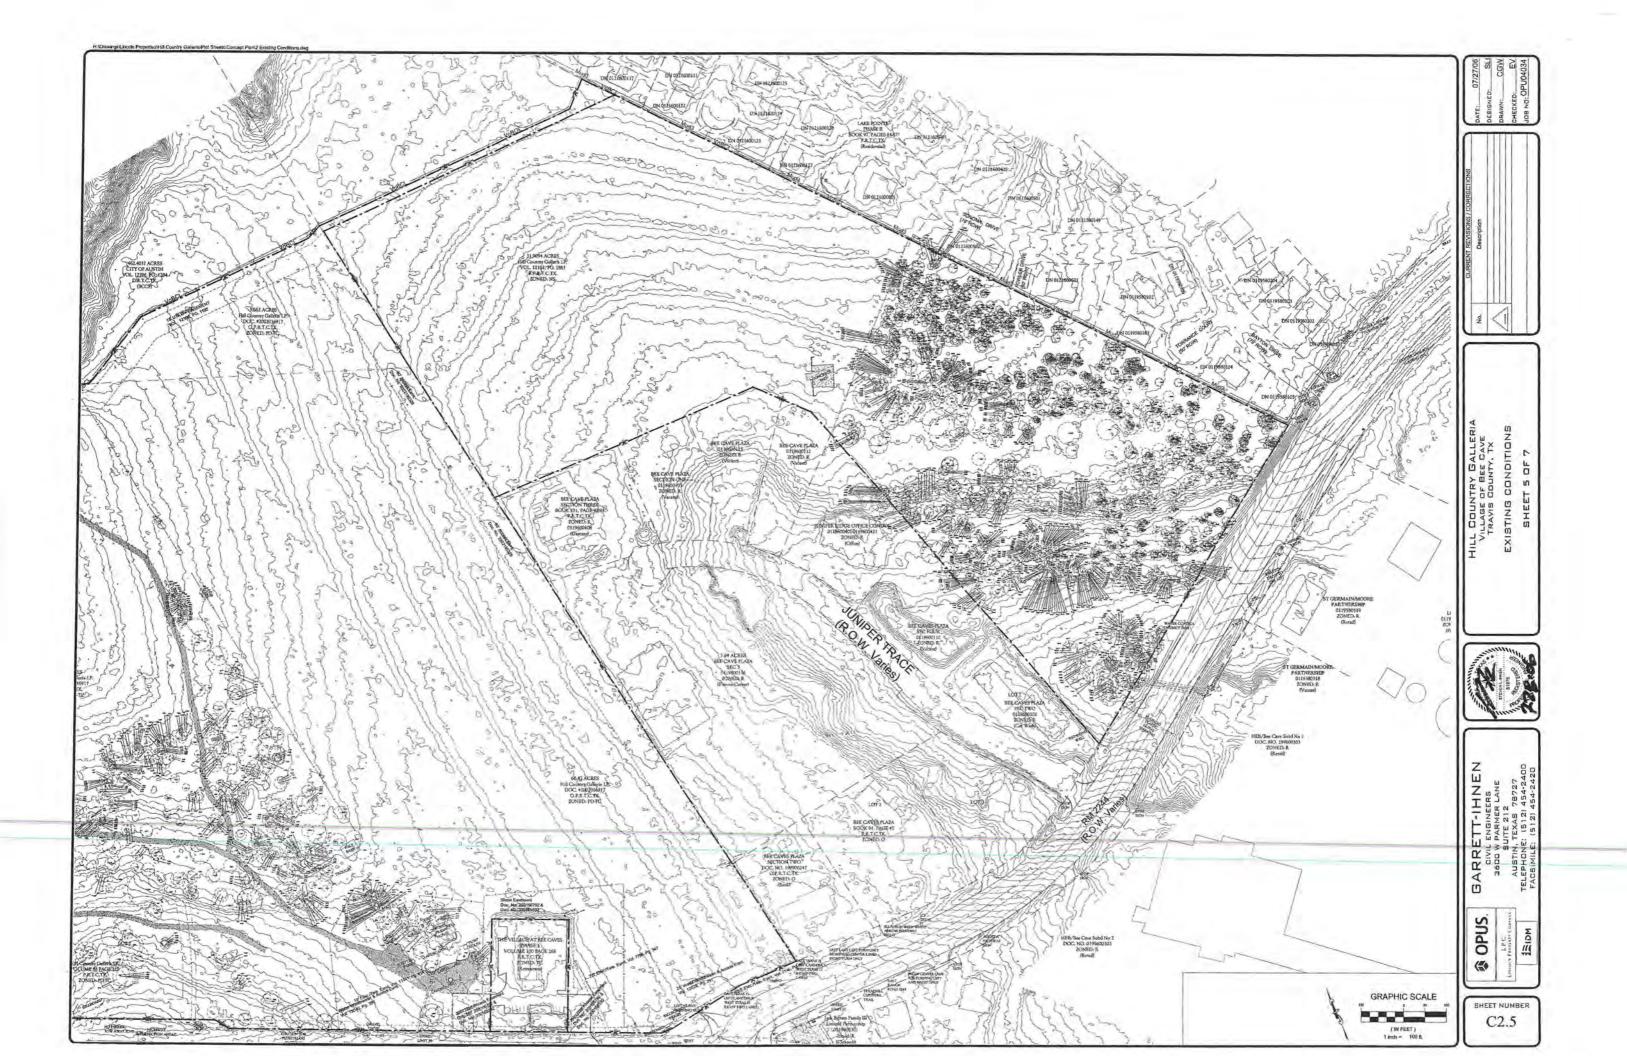

# PARCEL SUBDIVISION

There have not been any recorded plats in the District.

See **Exhibit C** for the Lot Type classification map.

## **EXHIBIT C – LOT TYPE CLASSIFICATION MAP**