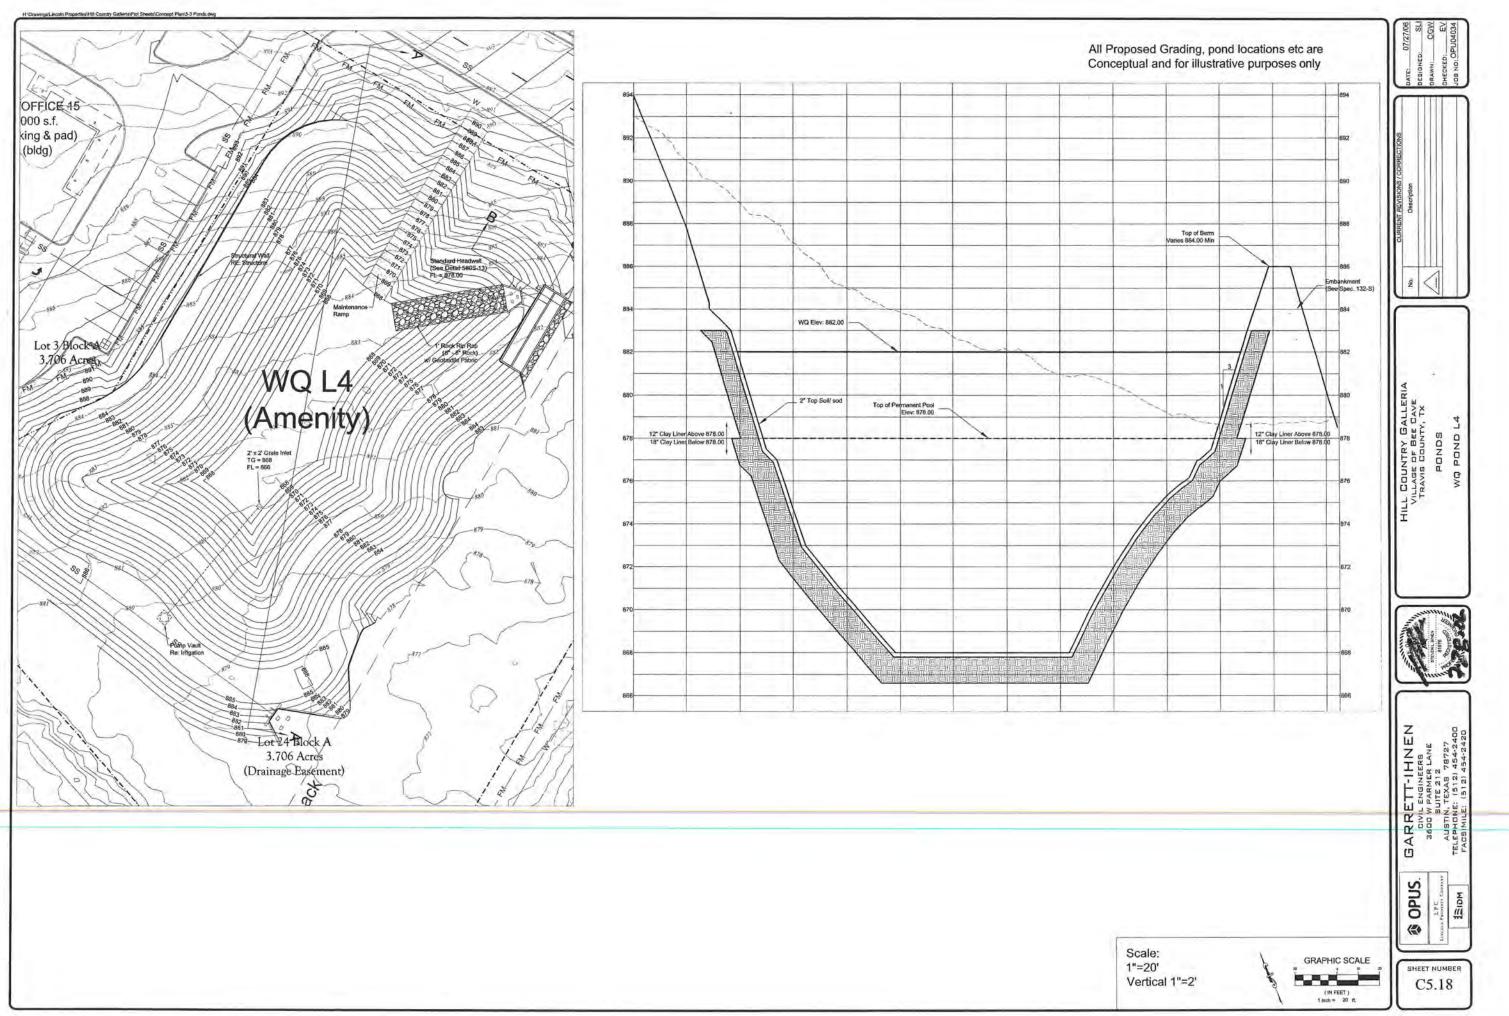

e drip line of the trees. No soil is permitted on the root flare of any tree.
- 12. Pruning to provide clearance for structures, vehicular traffic and equipment shall take place before damage occurs (ripping of branches, etc.).
- All finished pruning shall be done according to recognized, approved standards of the industry (reference the national Arborist Association Pruning Standards for Shada Trees) and the guidelines of Ordinace 03-04-22-C as it relates to prevention of Oak Wilt in the Village of Bee Caves and specifically Sec. 8.407 through Sec. 8.411.
- 14. Deviations from the above notes may be considered ordinance violations if there is substantial
- non-compliance or if a tree sustains damage as a result.























Scale: 1"=20' Vertical 1"=2'





































## hui country Gatteria

Village of Bee Cave, Texas

LINCOLN PROPERTY COMPANY

01.26.2005 T1.1





(6" OR GREATER) NEW / ACCENT TRE (3° OR SMALLER) TOTAL CALIPER INCH

Hill Country Galleria

Village of Bee Cave, Texas

BIDM OPUS LPC LINCOLN PROPERTY COMPANY

# Tree Preservation/ Concept Landscape Plan KIKL

| W TREES | 1,364  | Cal. Inches |
|---------|--------|-------------|
| EES     | 10,275 | Cal. Inches |
| HES     |        | Cal. Inches |
|         |        |             |



Village of Bee Cave, Texas

MGIEL S OPUS L P C LINCOLN PROPERTY COMPANY

Tree Preservation/ Concept Landscarpe Plan- Part 1



Village Green





Village of Bee Cave, Texas

EIDM OPUS. LPC LINCOLN PROPERTY COMPANY Tree Preservation/Concept Landscape Plan-Part 2









# BUIL

Note: Building elevat