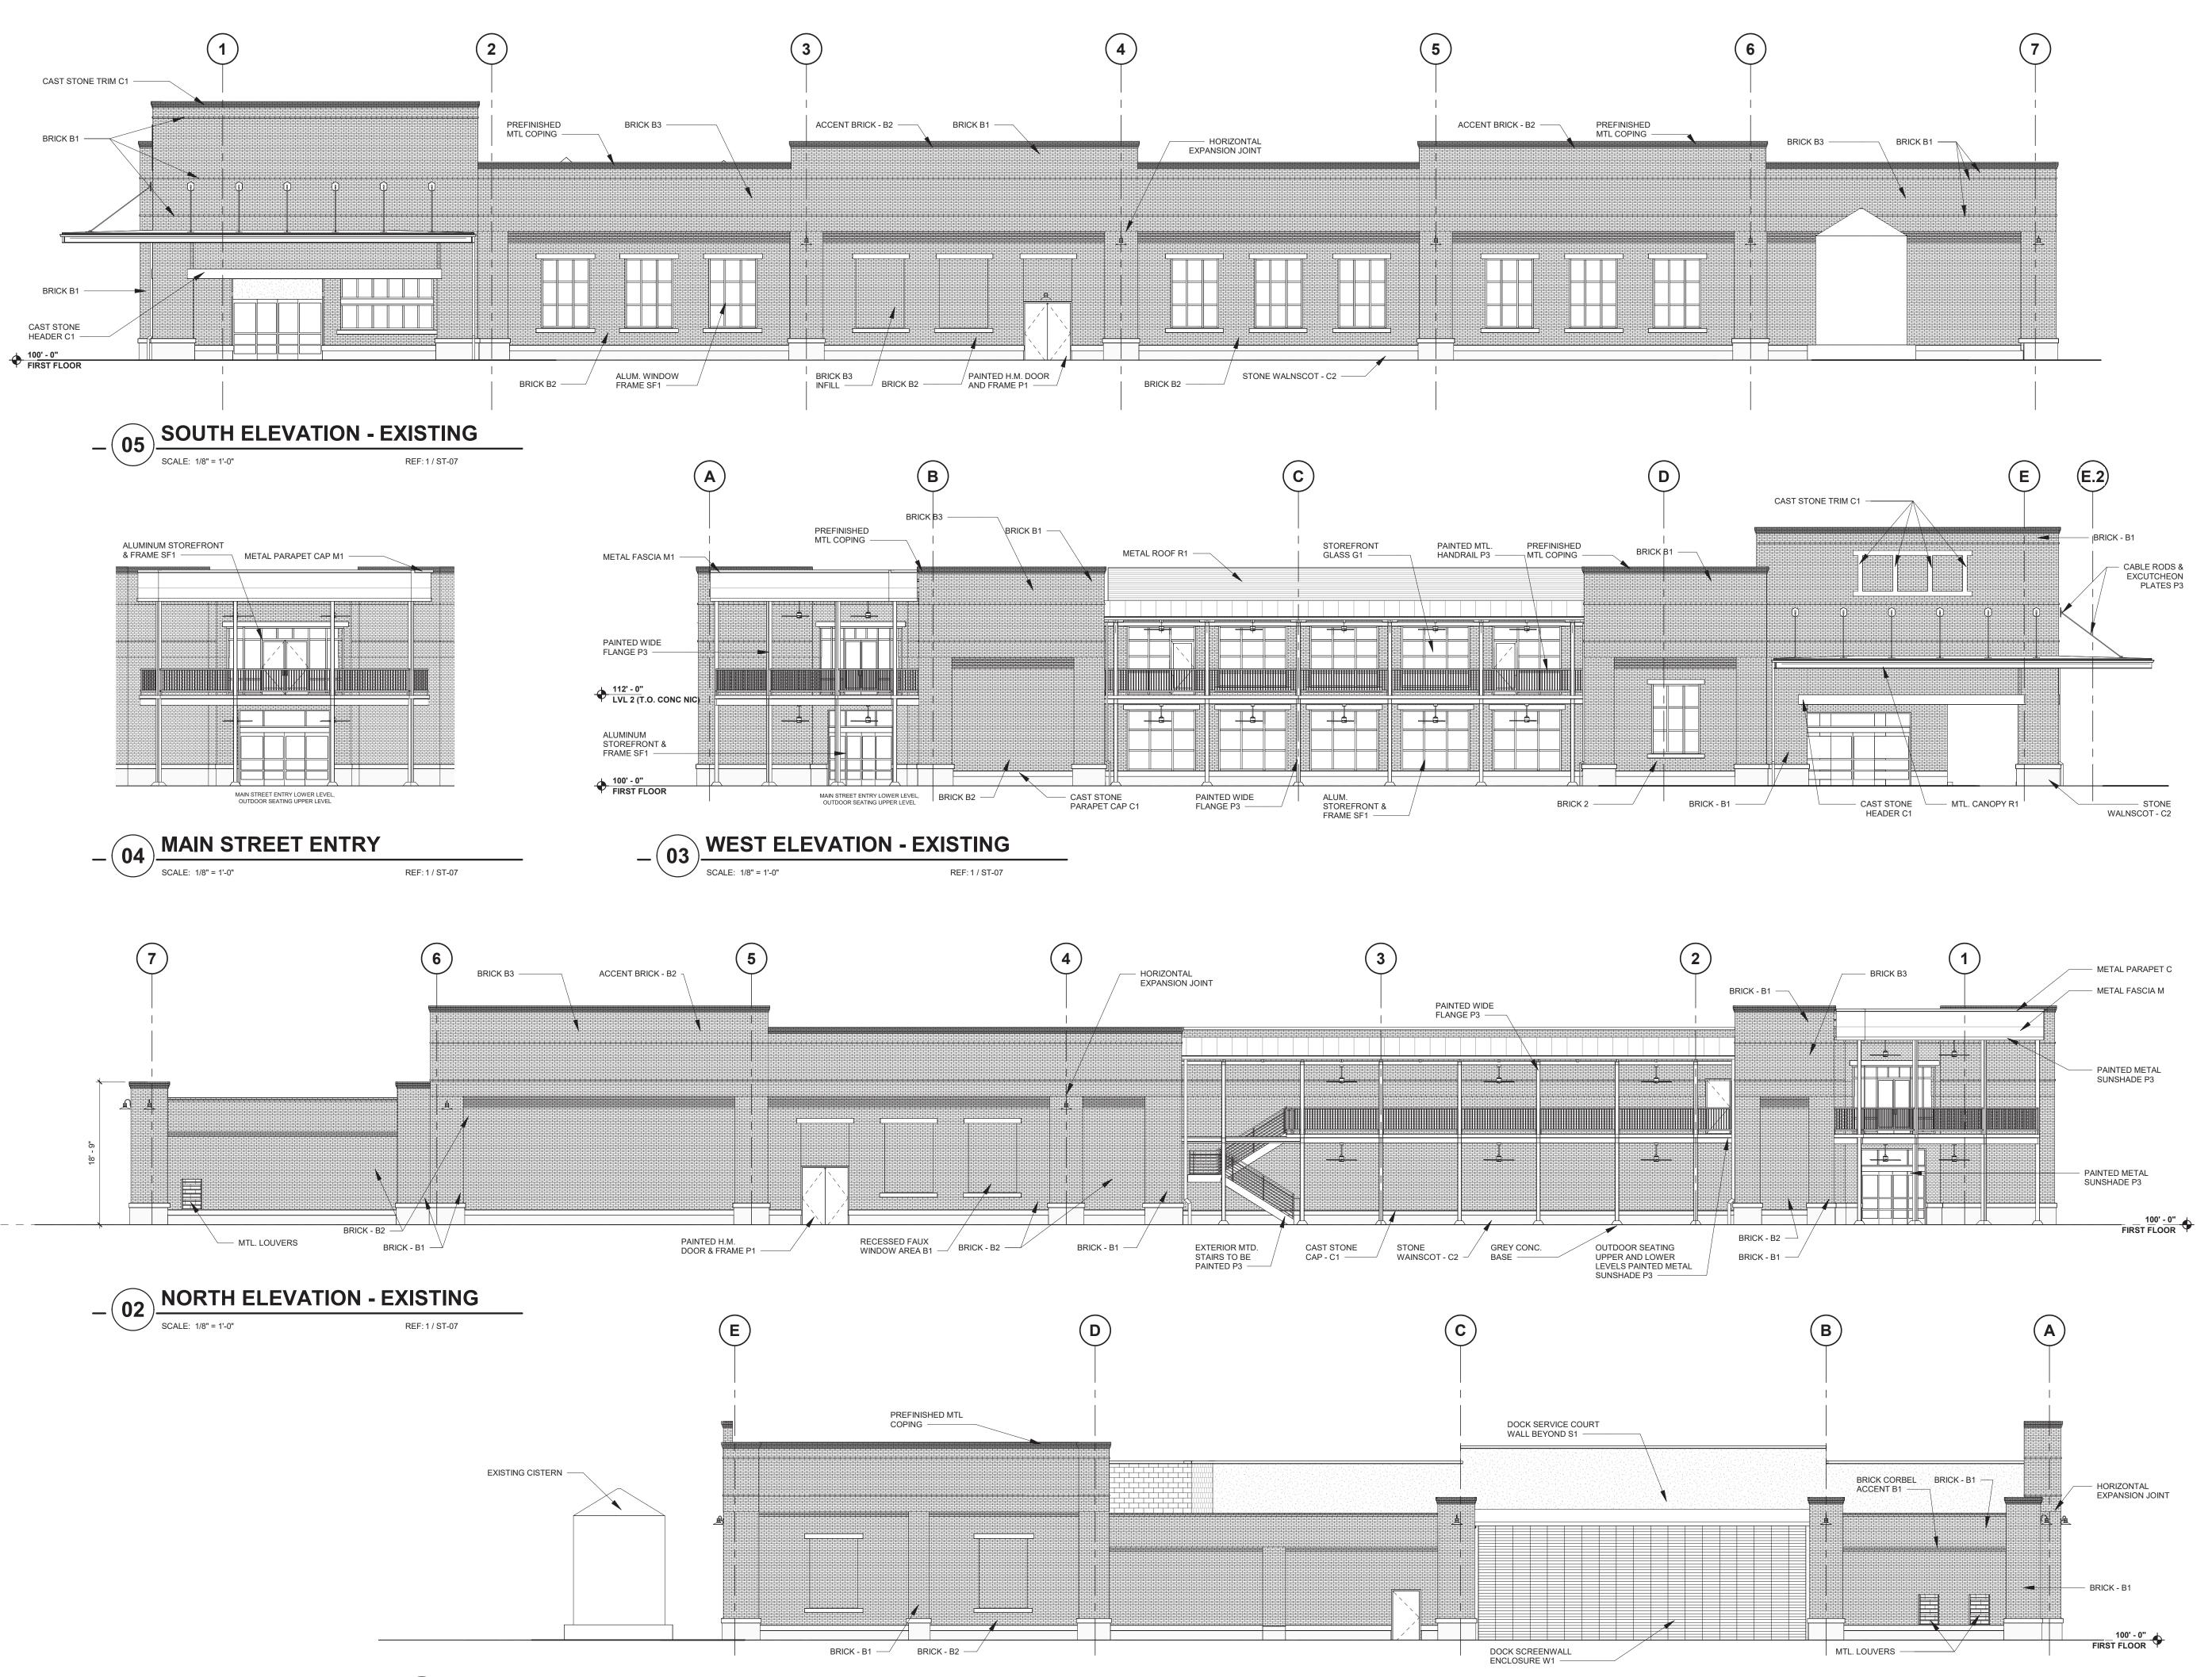

|
| 494          | SF |             |    |    |  | Date      |          | \                                                                                                             |
| 3,810        | SF |             |    |    |  |           |          |                                                                                                               |
| 65           | SF |             |    |    |  | No.       |          |                                                                                                               |
|              |    |             |    |    |  |           | SCOTT J. | VSE                                                                                                           |



























-(01) EAST ELEVATION - EXISTING SCALE: 1/8" = 1'-0" REF: 1 / ST-07

NELSEN PARTNERS ARCHITECTS & PLANNERS Nelsen Partners, Inc. Austin | Scottsdale 905 Congress Avenue Austin, Texas 78701 t 512.457.8400 nelsenpartners.com PRELIMINARY: NOT FOR REGULATORY APPROVAL, PERMITTING, OR CONSTRUCTION **XPANSION** Ш ODS | CBRE ve,

Hill Coun Bee Cav

Ο

ш

OL

 $\leq$ 

Date

04/20/2023 Revisions

Drawings and written material appearing herein constitute original and unpublished work of the architect and may not be duplicated, used, or disclosed without written consent of the architect. © 2022 NELSEN PARTNERS, INC. Project No. 23012

A301 EXTERIOR ELEVATIONS - EXISTING



REF: 01 / A110





BENCHMARK INFORMATION: TBM #1: SQUARE SCRIBED SOUTH CORNER OF INLET, 5' NORTH OF A LIGHT POLE, AS SHOWN HERE