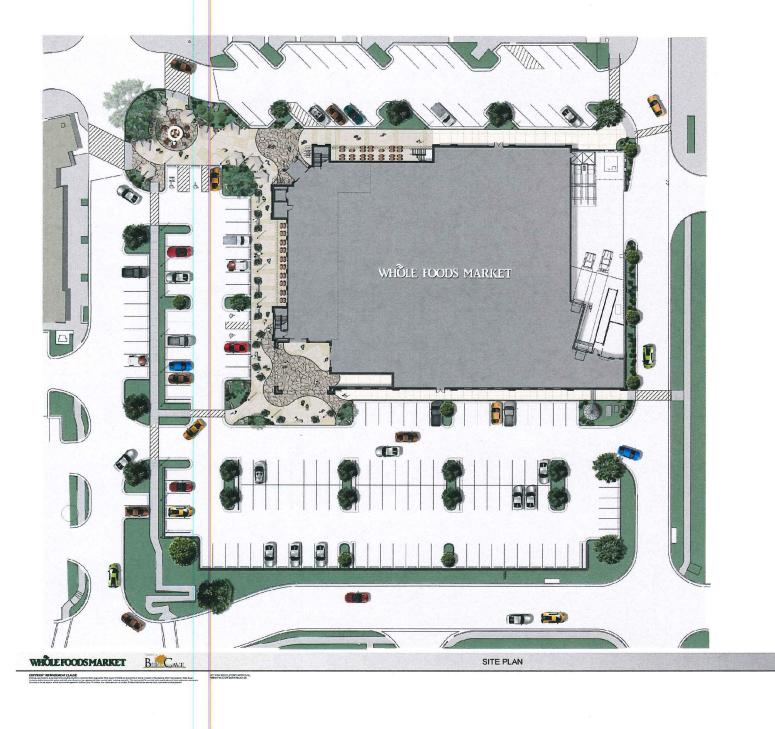

- A. Consider approval of the minutes of the Regular Session conducted on May 23, 2023.
- B. Consider approval of the minutes of the Special Session conducted on June 7, 2023.
- C. Consider approval of the minutes of the Special Session conducted on June 8, 2023.
- D. Consider approval of Ordinance No. 510, an Ordinance accepting and approving the 2023 annual service plan update to the Service and Assessment Plan and an updated assessment roll for the Backyard Public Improvement District.
- 9. Discuss and consider action on a Site & NPS Plan Amendment for expansion of the Whole Foods located in the Hill Country Galleria at 12601 Hill Country Blvd., Bee Cave, TX
- 10. Discuss and consider action on Resolution No. 2023-11 approving a program for additional patrols or law enforcement services.
- 11. Discuss and consider action on renewing the contract with Texas Municipal League Health Benefits Pool for employee health insurance and other benefits for fiscal year 2023-2024.
- 12. Discuss and consider action on Resolution No. 2023-12 declaring the intent of the City of Bee Cave to annex into the city limits an approximately 3.311-acre tract of land located at Vail Divide & State Highway 71 and setting a public hearing.
- 13. Discuss and consider renewal of an Interlocal Agreement for public