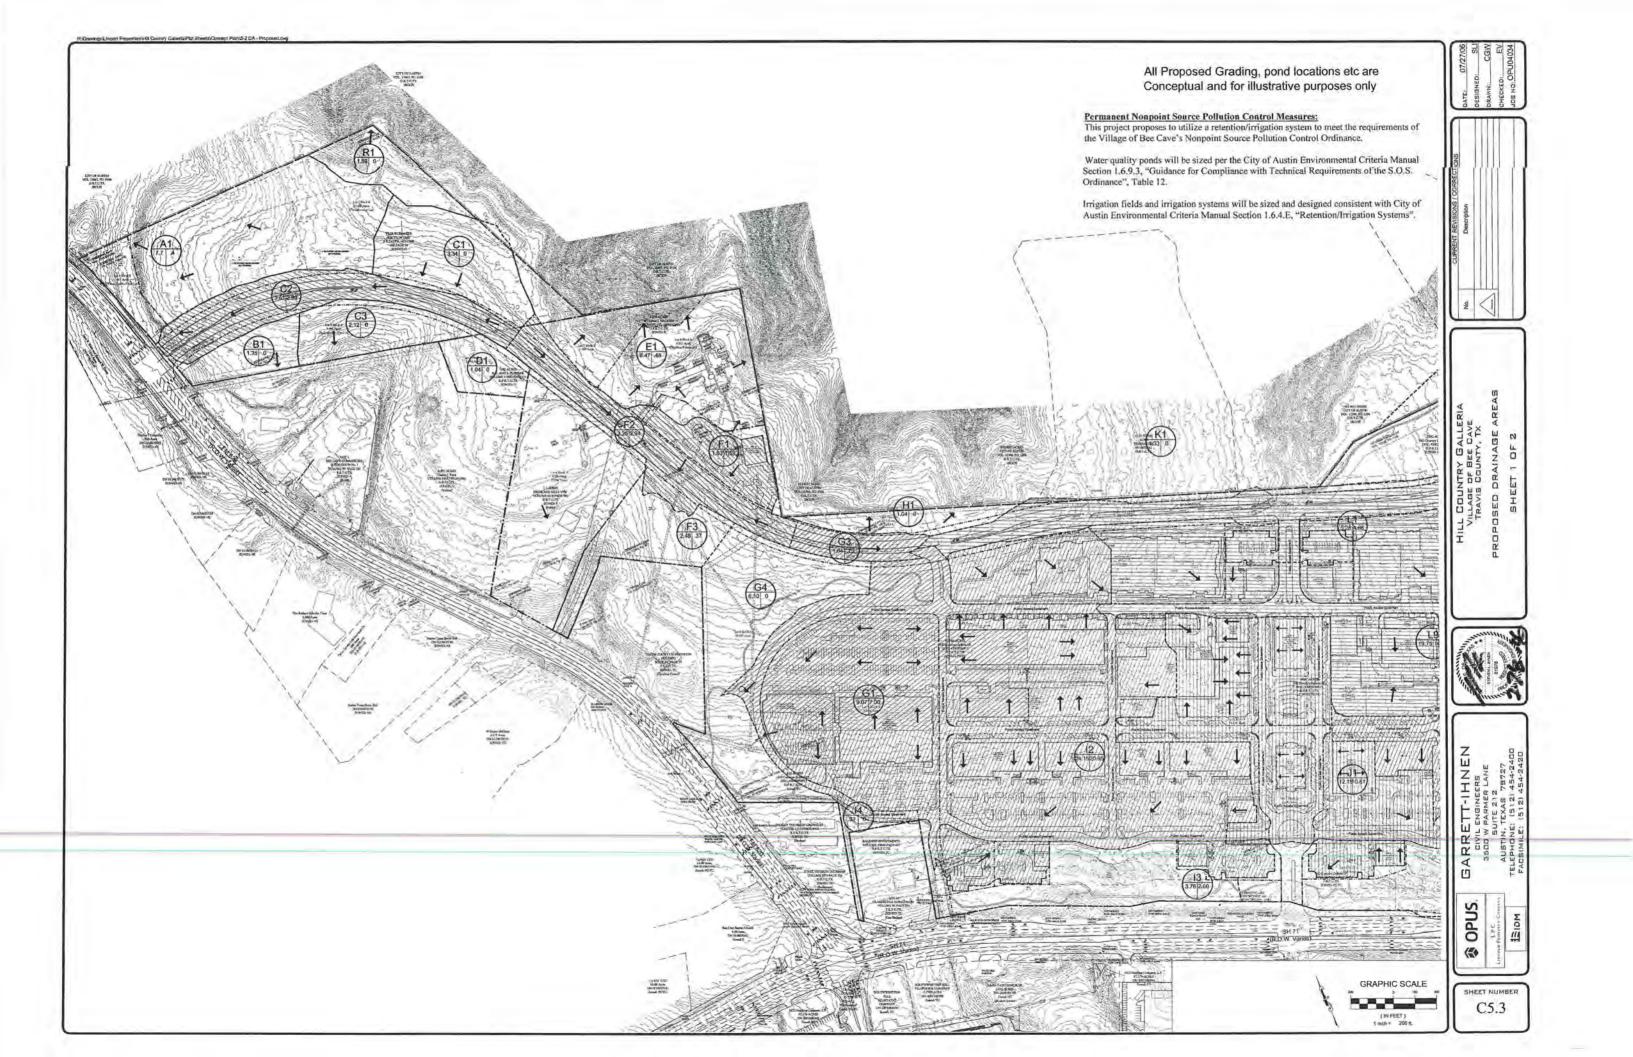

# PARCEL SUBDIVISION

There have not been any recorded plats in the District.

See **Exhibit C** for the Lot Type classification map.

## **EXHIBIT C – LOT TYPE CLASSIFICATION MAP**