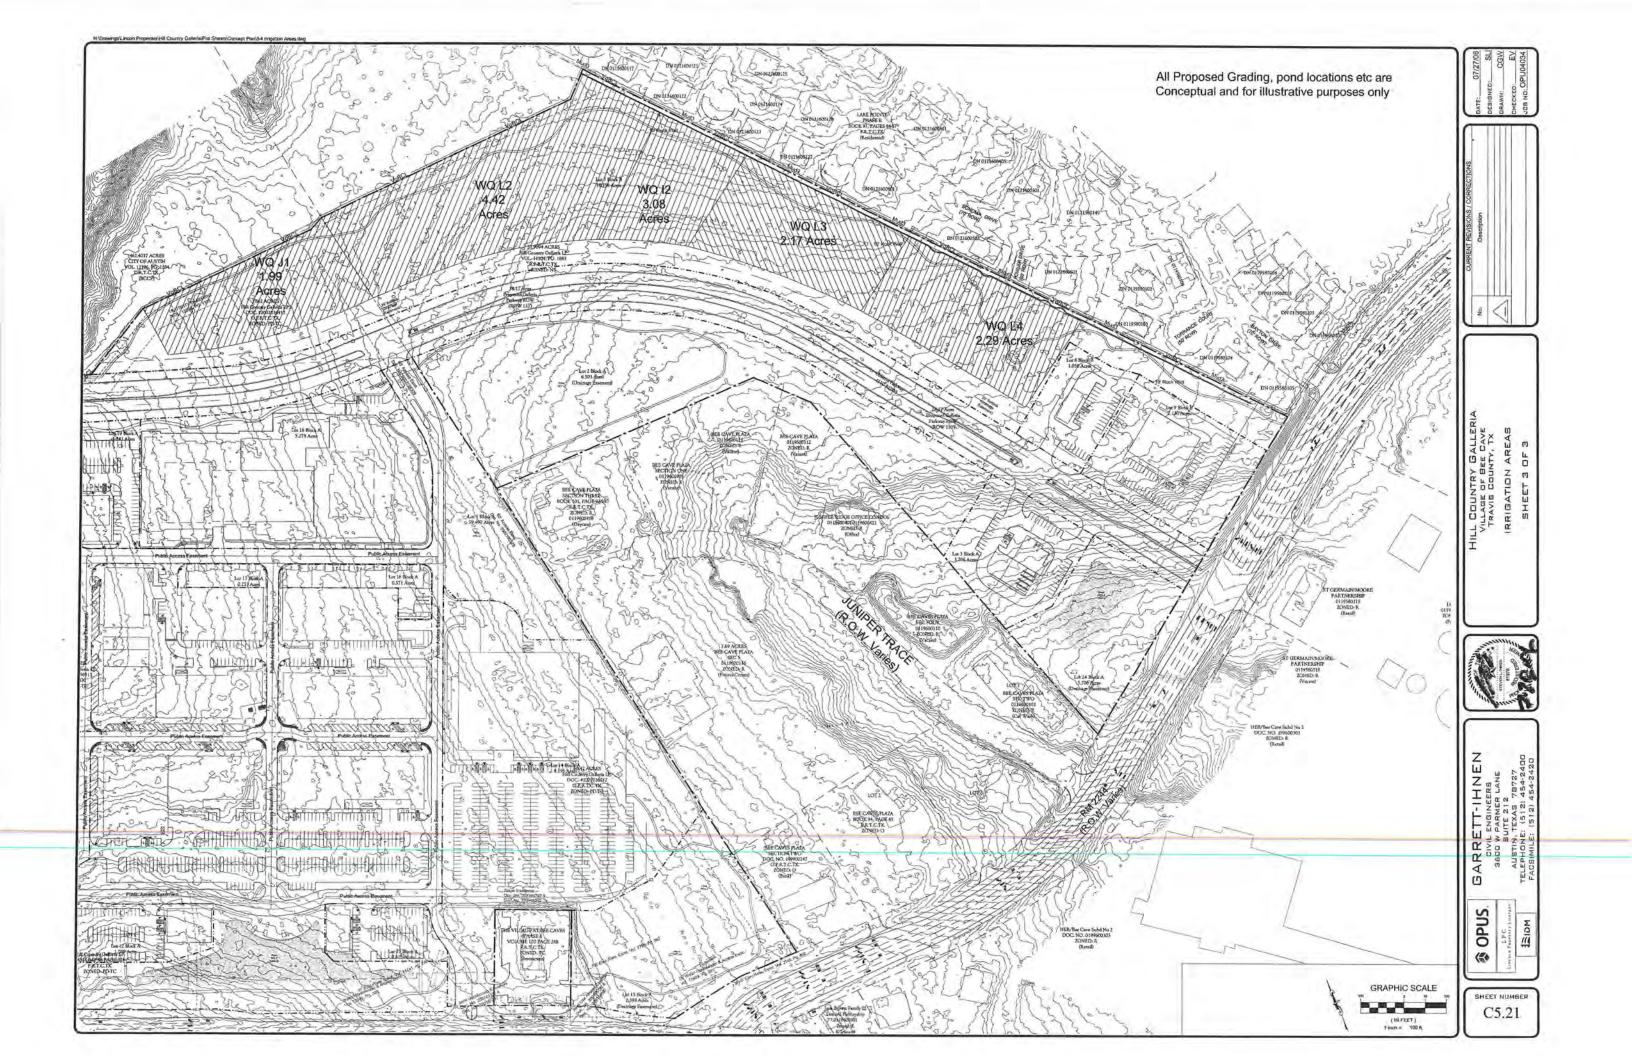

# PARCEL SUBDIVISION

There have not been any recorded plats in the District.

See **Exhibit C** for the Lot Type classification map.

## **EXHIBIT C – LOT TYPE CLASSIFICATION MAP**