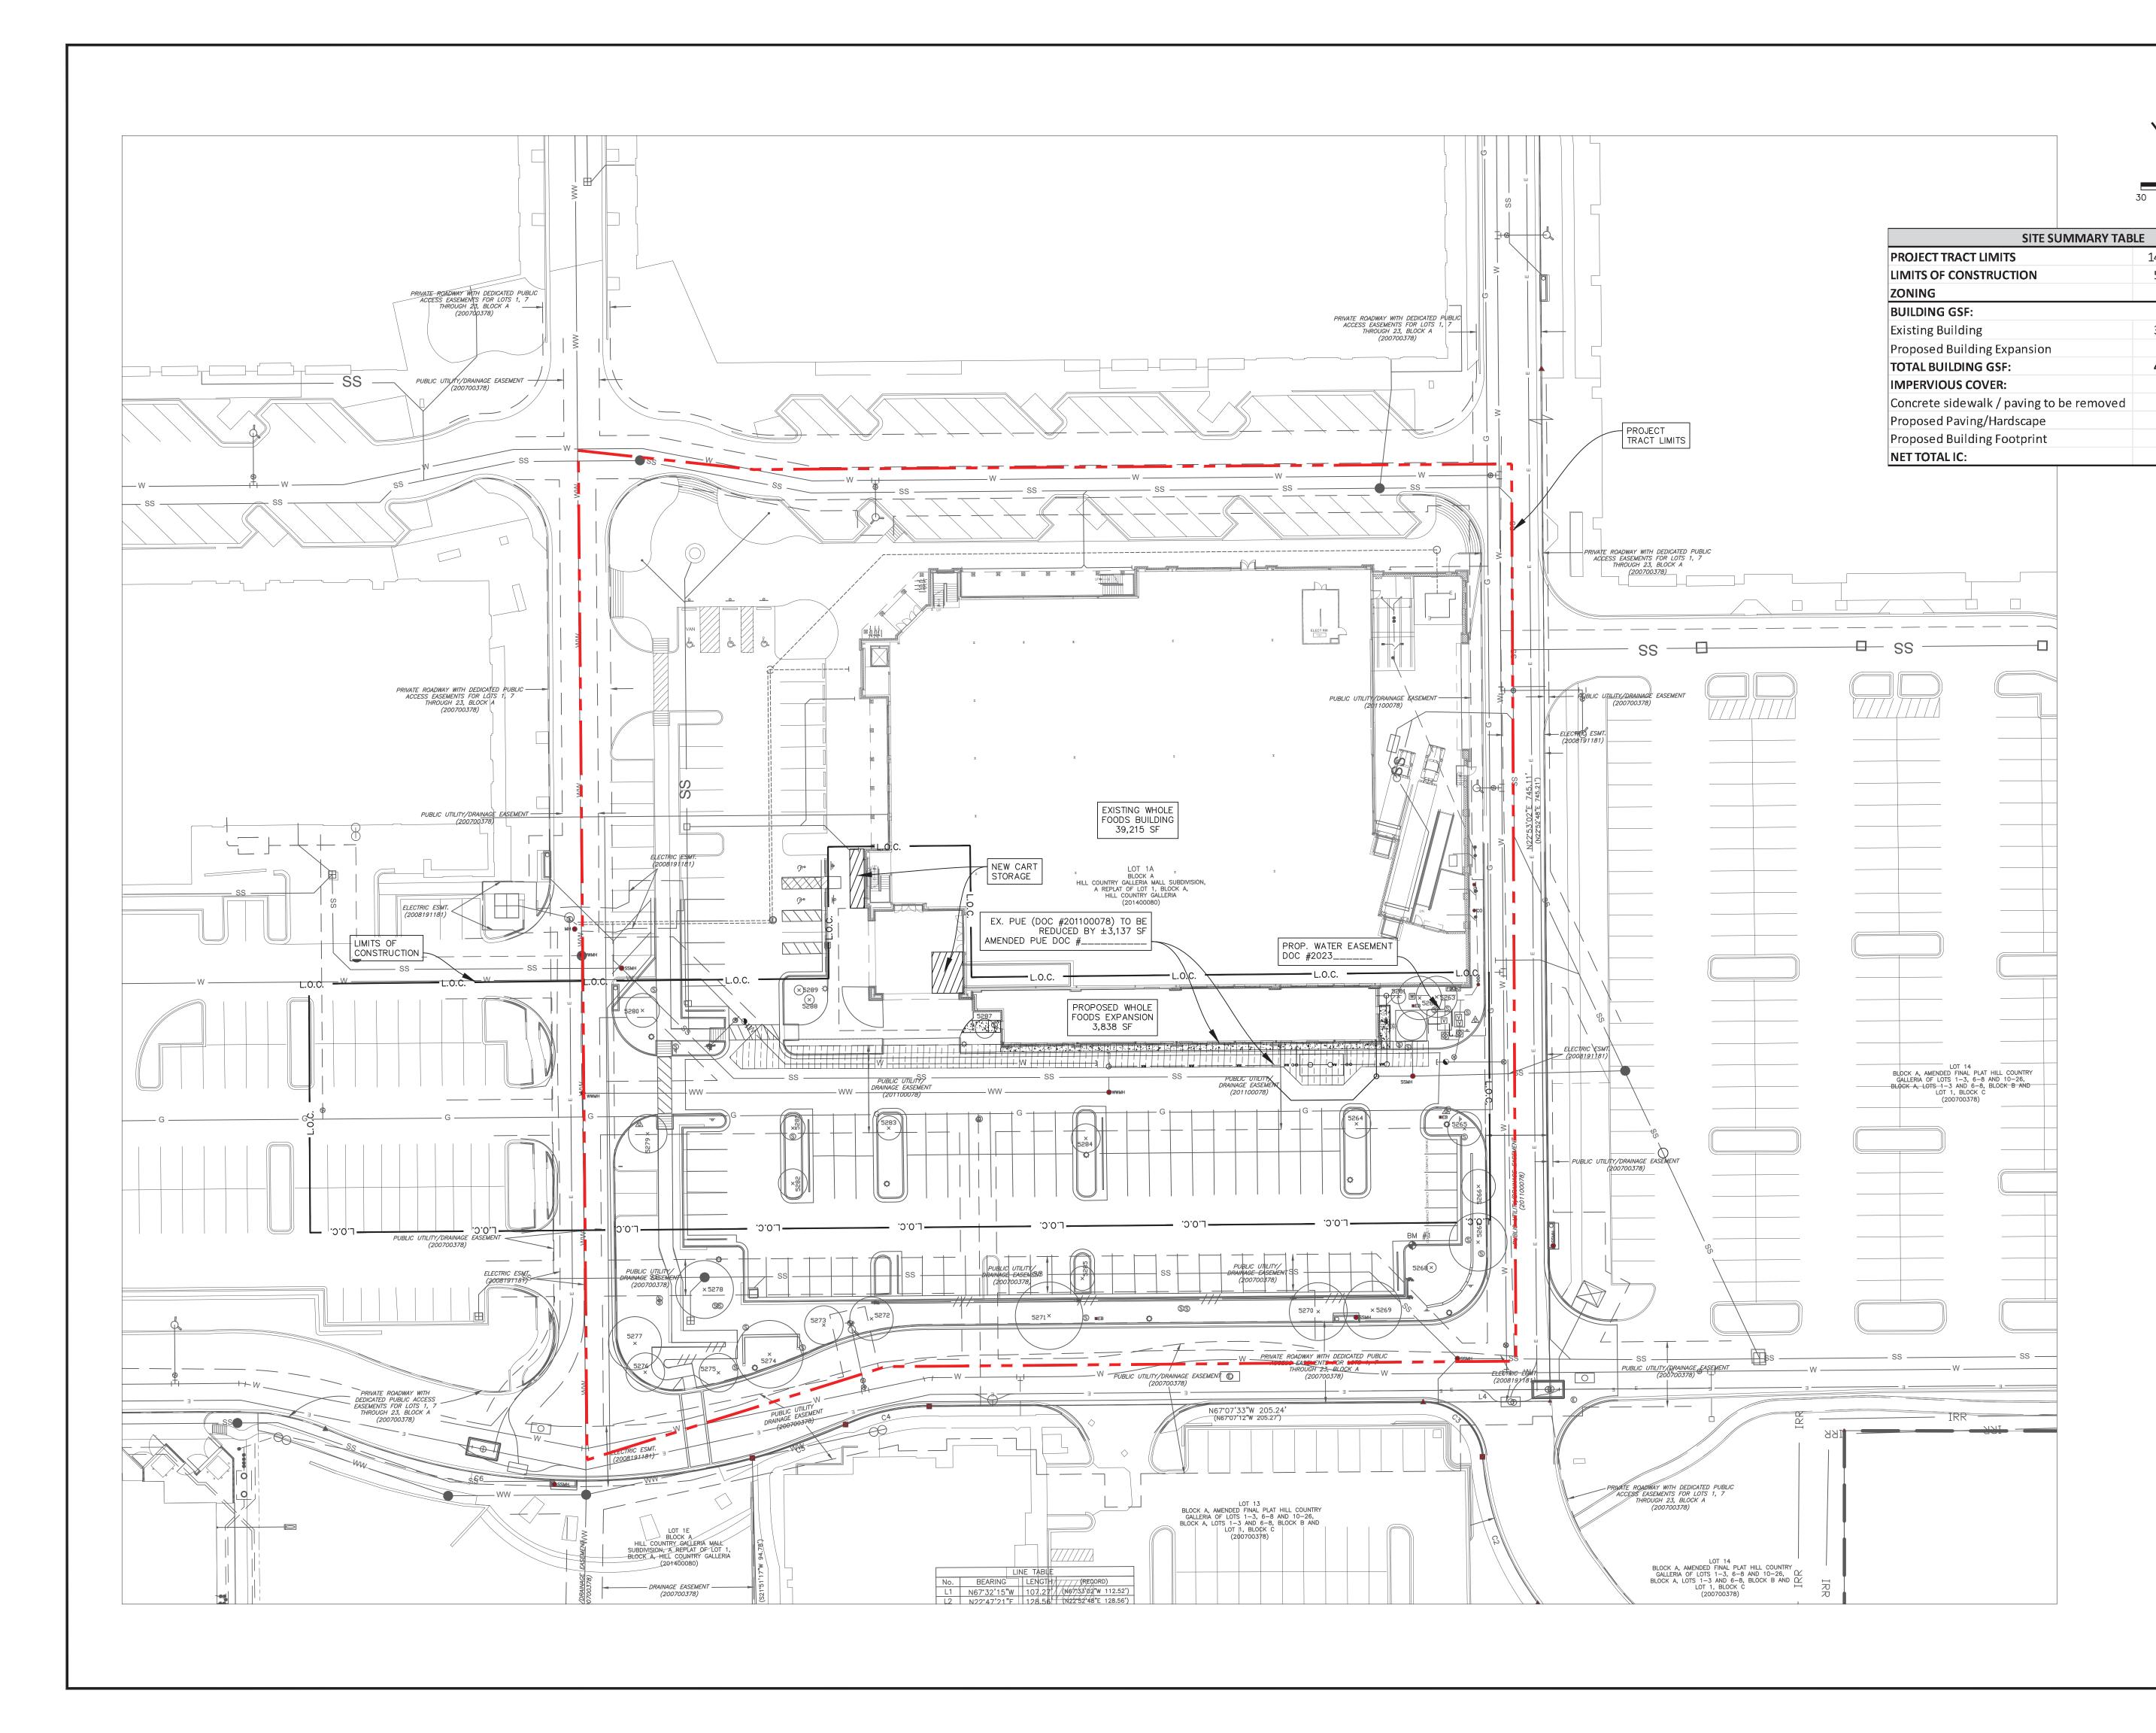

- A. Consider approval of the minutes of the Regular Session conducted on May 23, 2023.
- B. Consider approval of the minutes of the Special Session conducted on June 7, 2023.
- C. Consider approval of the minutes of the Special Session conducted on June 8, 2023.
- D. Consider approval of Ordinance No. 510, an Ordinance accepting and approving the 2023 annual service plan update to the Service and Assessment Plan and an updated assessment roll for the Backyard Public Improvement District.
- 9. Discuss and consider action on a Site & NPS Plan Amendment for expansion of the Whole Foods located in the Hill Country Galleria at 12601 Hill Country Blvd., Bee Cave, TX
- 10. Discuss and consider action on Resolution No. 2023-11 approving a program for additional patrols or law enforcement services.
- 11. Discuss and consider action on renewing the contract with Texas Municipal League Health Benefits Pool for employee health insurance and other benefits for fiscal year 2023-2024.
- 12. Discuss and consider action on Resolution No. 2023-12 declaring the intent of the City of Bee Cave to annex into the city limits an approximately 3.311-acre tract of land located at Vail Divide & State Highway 71 and setting a public hearing.
- 13. Discuss and consider renewal of an Interlocal Agreement for public