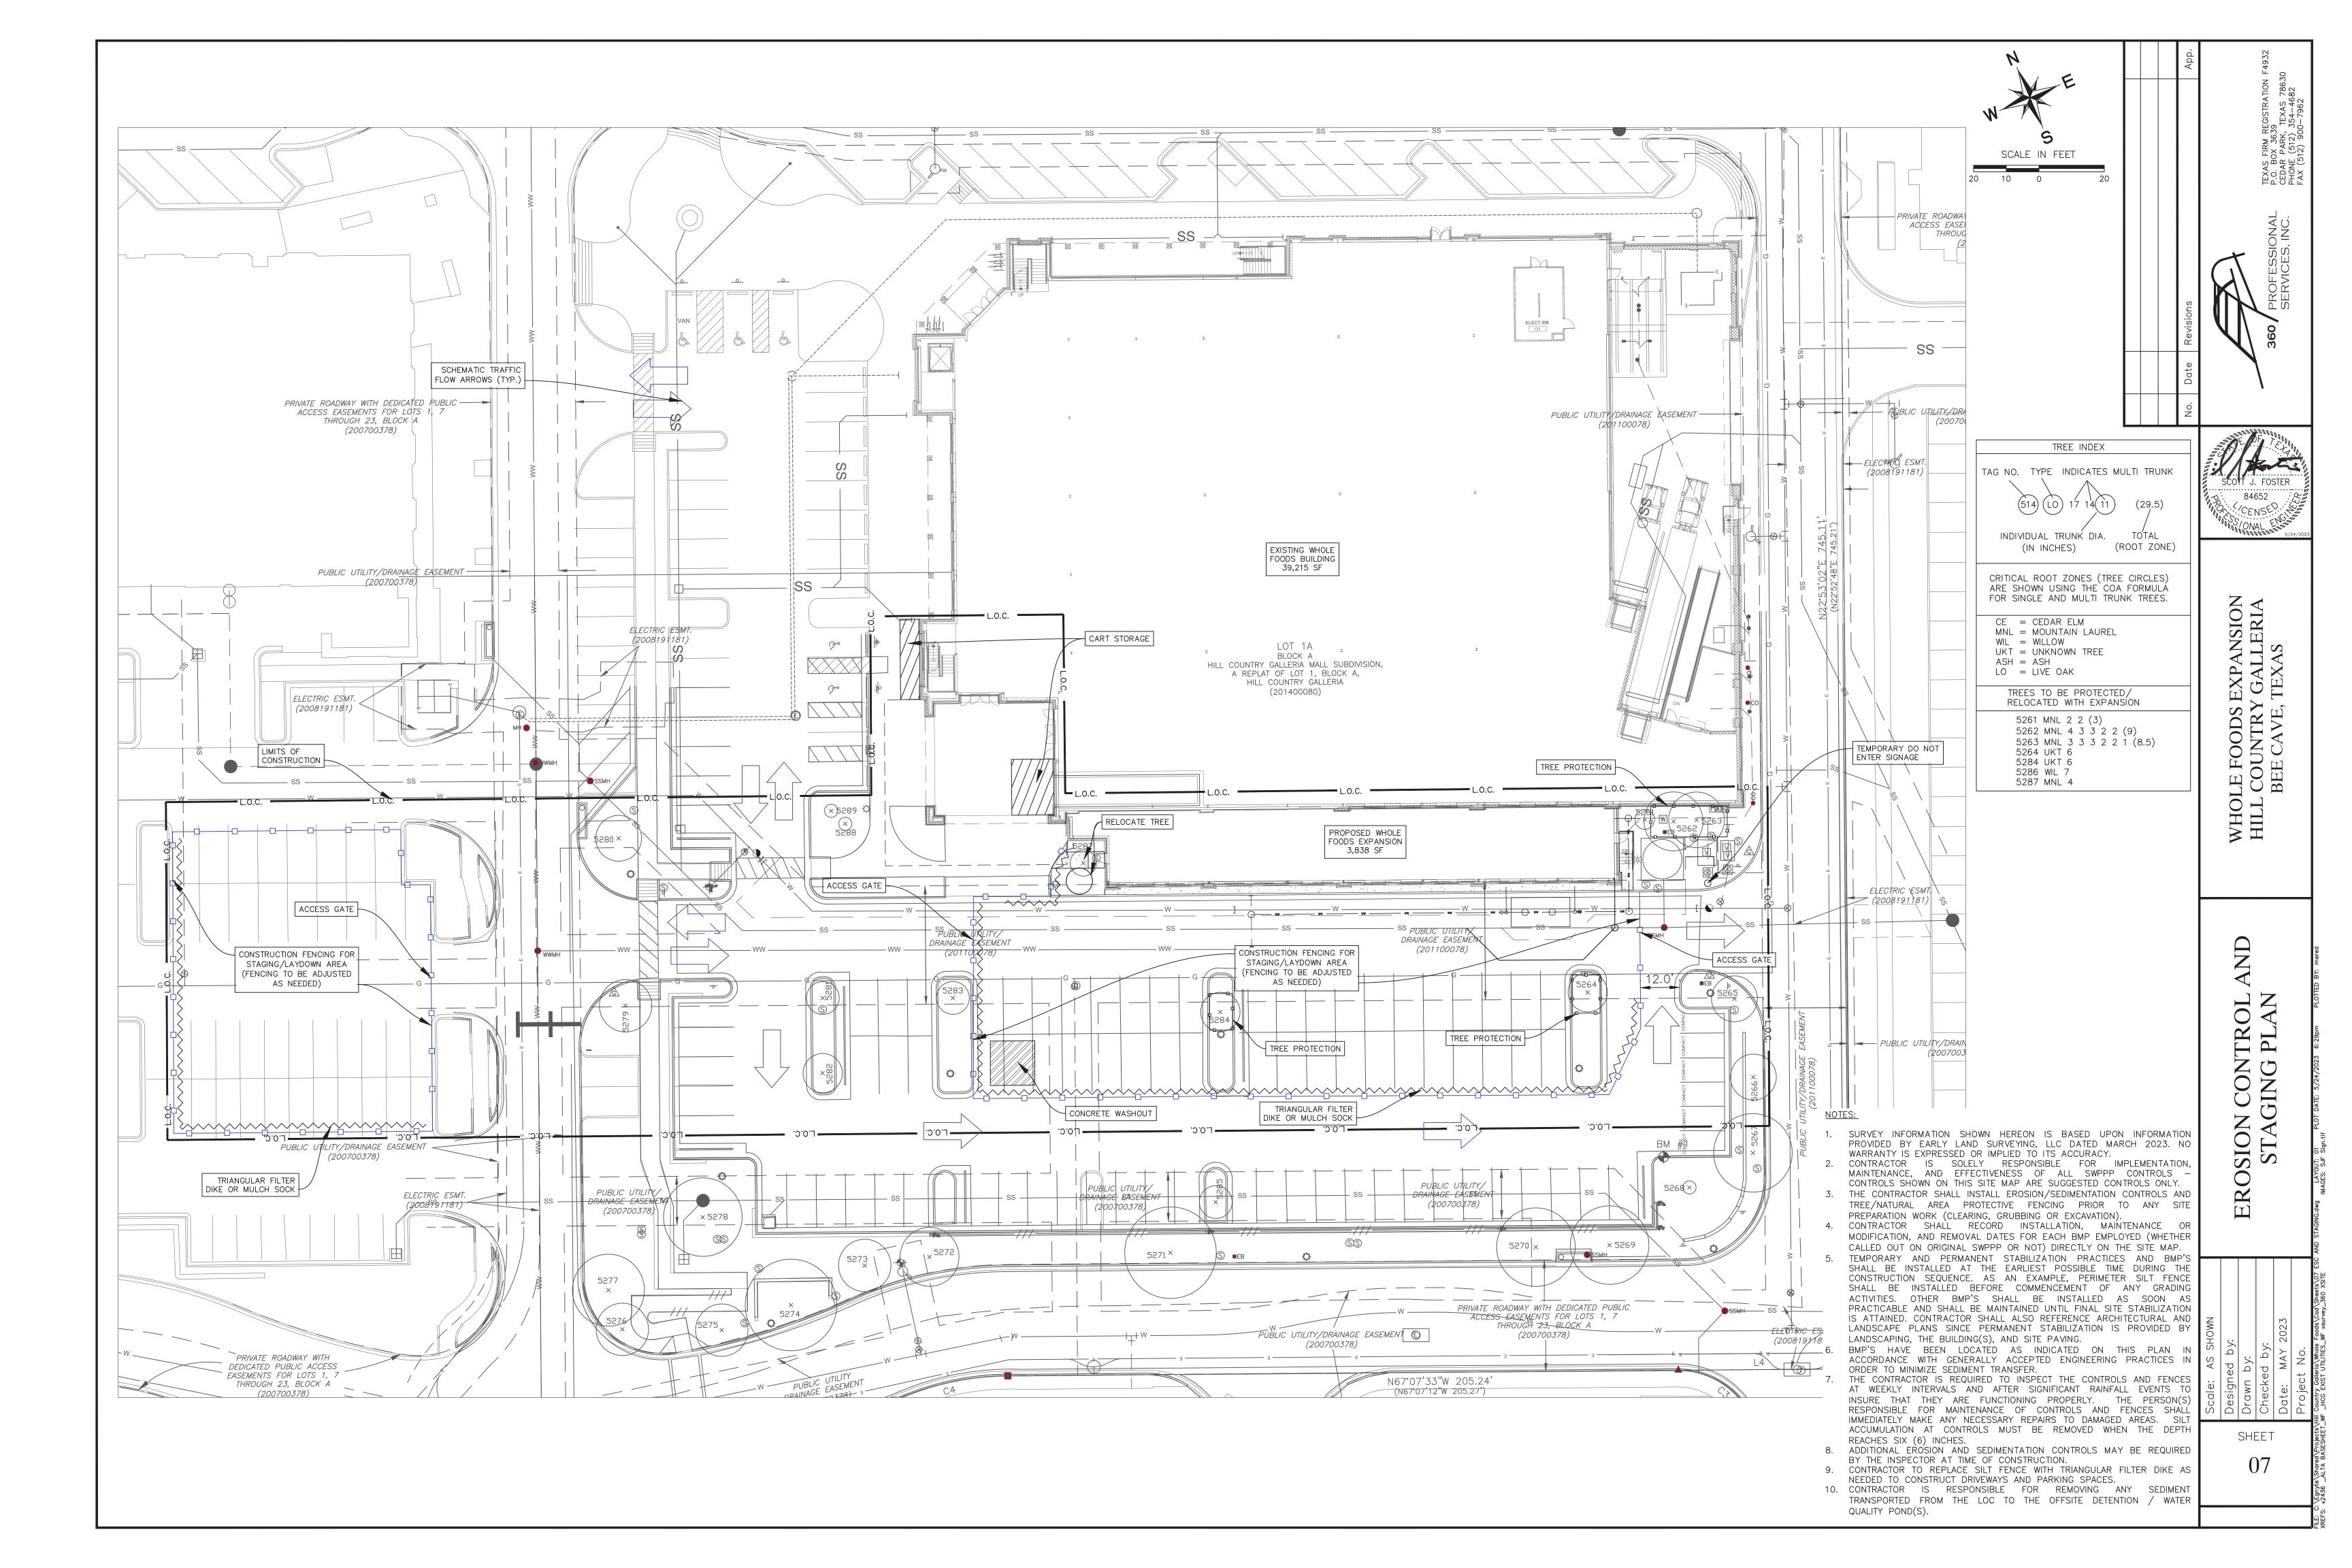

- A. Consider approval of the minutes of the Regular Session conducted on May 23, 2023.
- B. Consider approval of the minutes of the Special Session conducted on June 7, 2023.
- C. Consider approval of the minutes of the Special Session conducted on June 8, 2023.
- D. Consider approval of Ordinance No. 510, an Ordinance accepting and approving the 2023 annual service plan update to the Service and Assessment Plan and an updated assessment roll for the Backyard Public Improvement District.
- 9. Discuss and consider action on a Site & NPS Plan Amendment for expansion of the Whole Foods located in the Hill Country Galleria at 12601 Hill Country Blvd., Bee Cave, TX
- 10. Discuss and consider action on Resolution No. 2023-11 approving a program for additional patrols or law enforcement services.
- 11. Discuss and consider action on renewing the contract with Texas Municipal League Health Benefits Pool for employee health insurance and other benefits for fiscal year 2023-2024.
- 12. Discuss and consider action on Resolution No. 2023-12 declaring the intent of the City of Bee Cave to annex into the city limits an approximately 3.311-acre tract of land located at Vail Divide & State Highway 71 and setting a public hearing.
- 13. Discuss and consider renewal of an Interlocal Agreement for public