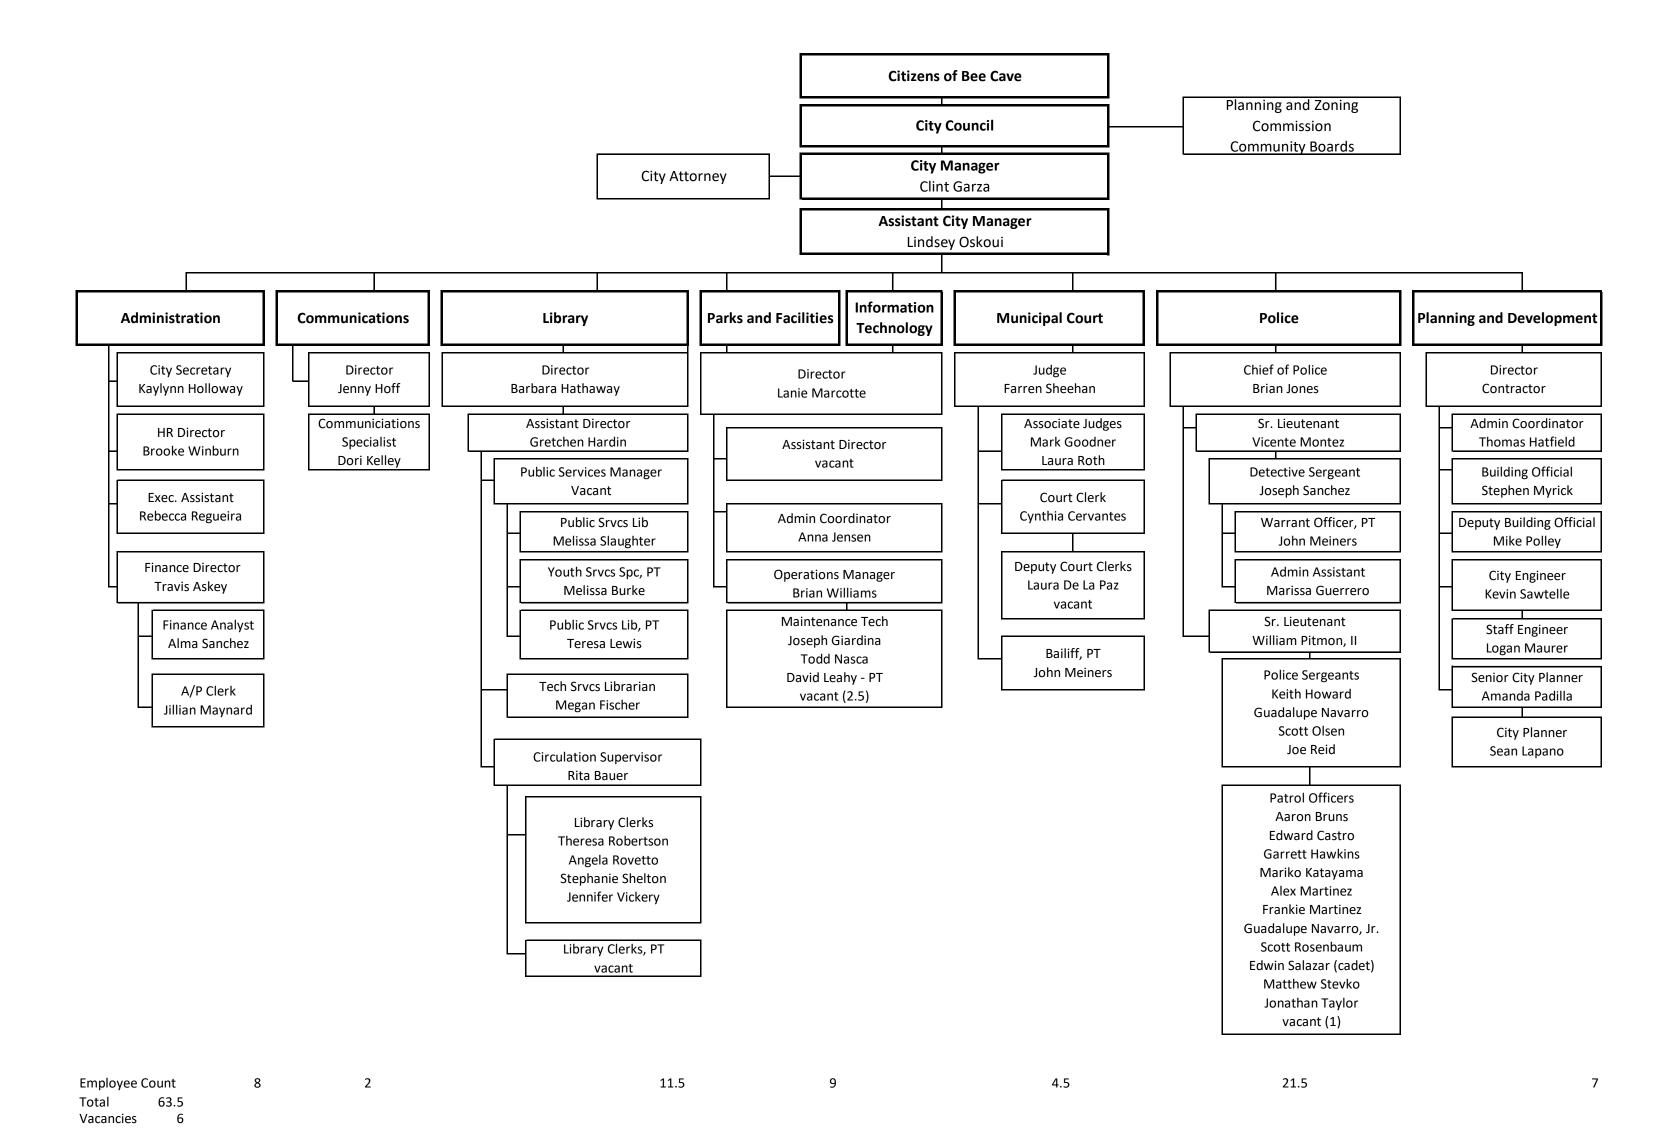

Department line-item expenses are included in the detail; inquiries related to those revisions can be addressed by the Directors accordingly. There are personnel changes including additional full-time positions in the Library, Parks, and a deputy court clerk. The FY Org Chart draft is included and reflects current staffing at 63.5 full-time equivalents. It should be noted that with new, larger facilities being planned for the very near future for the Library and Police Department, future fiscal year department expenses will certainly increase as additional positions will be required.