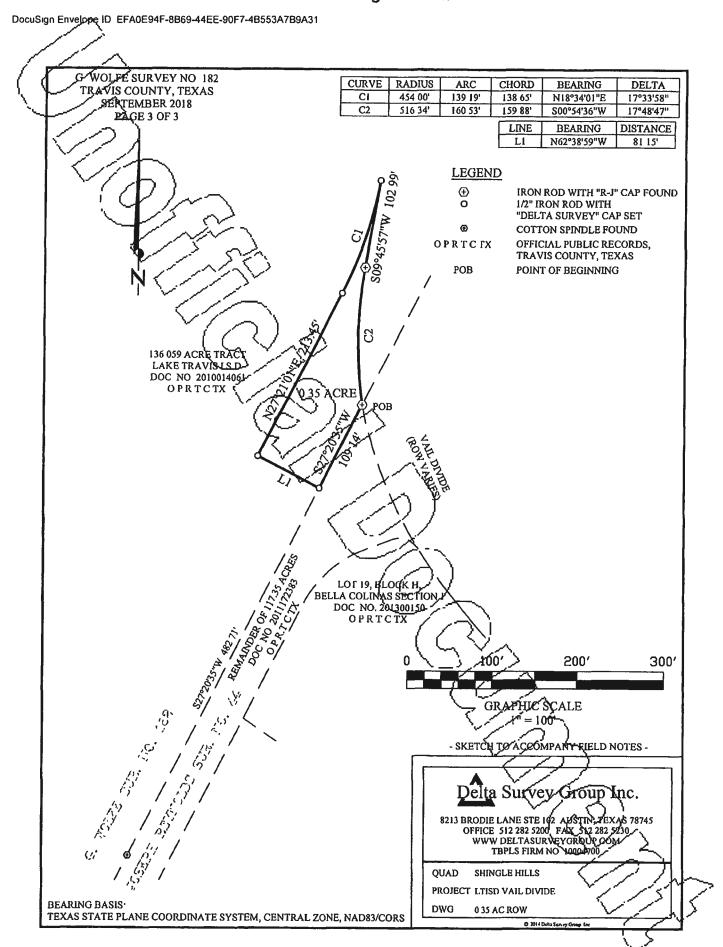

and Willott

Voting Nay: None Absent: None

The motion carried 6-0.

<u>Public hearing and discussion on Ordinance No. 511 annexing into the City a 3.311- acre</u> parcel of land located at Vail Divide and State Highway 71 West, which constitutes the right of away and road known as Vail Divide just south of State Highway 71.