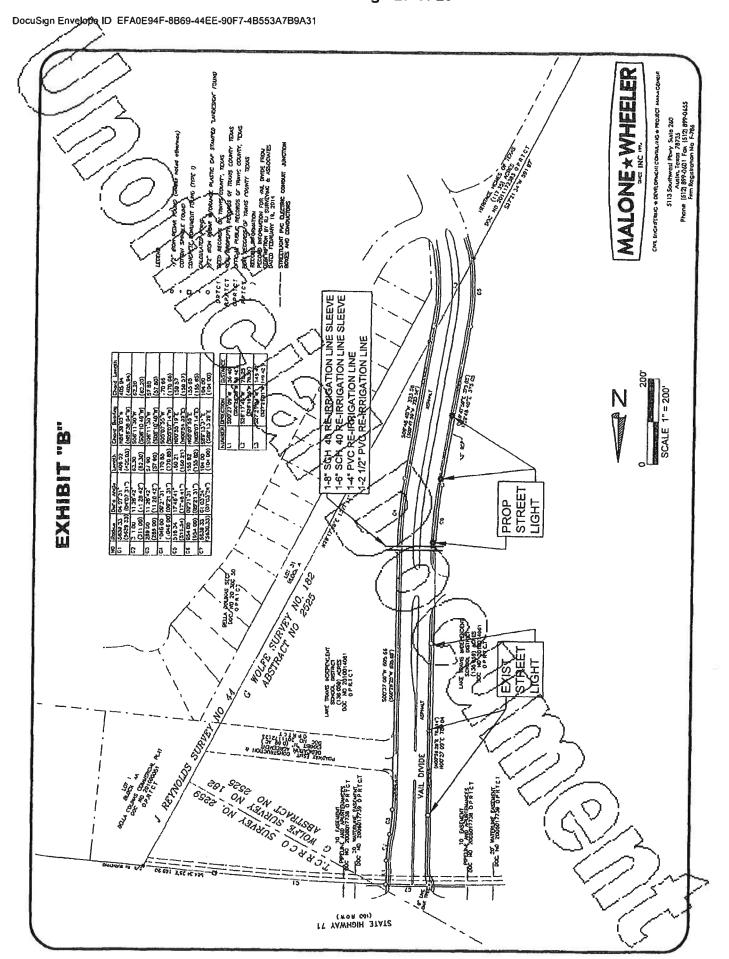

and Willott

Voting Nay: None Absent: None

The motion carried 6-0.

<u>Public hearing and discussion on Ordinance No. 511 annexing into the City a 3.311- acre</u> parcel of land located at Vail Divide and State Highway 71 West, which constitutes the right of away and road known as Vail Divide just south of State Highway 71.