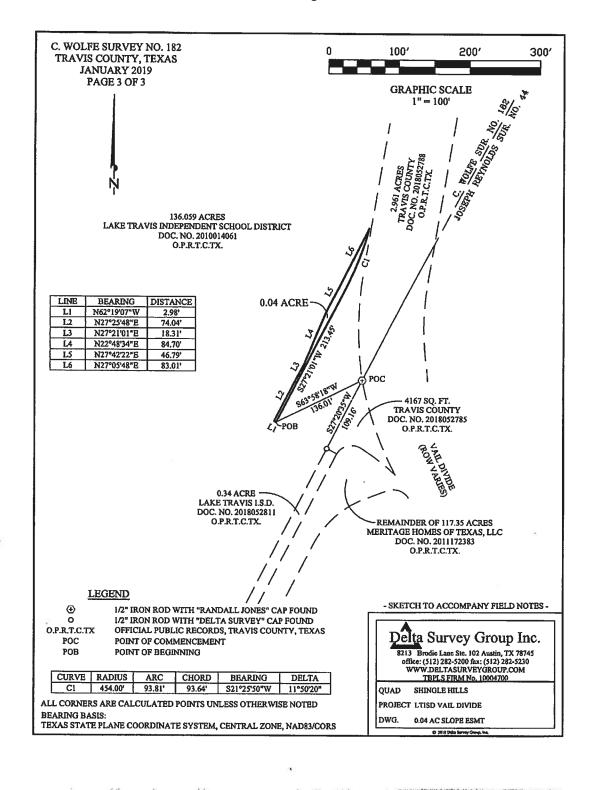

and Willott

Voting Nay: None Absent: None

The motion carried 6-0.

<u>Public hearing and discussion on Ordinance No. 511 annexing into the City a 3.311- acre</u> parcel of land located at Vail Divide and State Highway 71 West, which constitutes the right of away and road known as Vail Divide just south of State Highway 71.